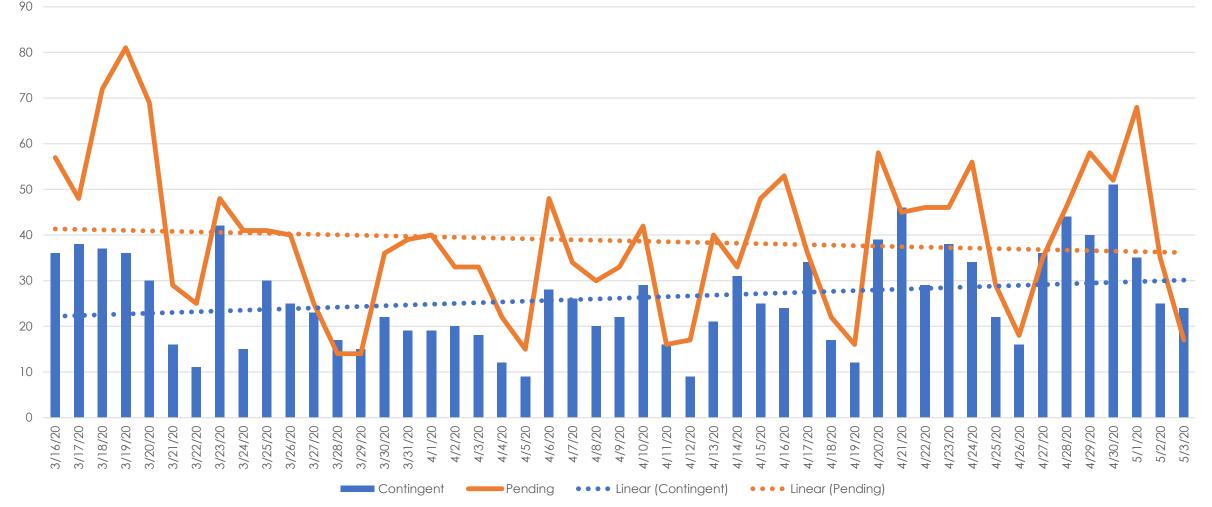

| 4319 | 1899 | -56%   |
| TFT                    | 613  | 690  | 13%    |
| Cancelled              | 713  | 858  | 20%    |
| Withdrawn              | 441  | 749  | 70%    |



#### New Homes Listed\*\* - March 2019 vs. 2020 (Dates Shifted)

All MLSListings counties March 16th – May 3rd



an MLSListings Company

## Sold Listings\*\* March 2019 vs. 2020 (Day of Week)





## Change to Contingent\*\* March 2019 vs. 2020 (Day of Week)





#### Change to Pending\*\* March 2019 vs. 2020 (Day of Week)





#### TFT\*\* March and April 2019 vs. 2020 (Day of Week)





#### Cancelled Listings\*\* March 2019 vs. 2020 (Day of Week)





#### Withdrawn Listings\*\* March 2019 vs. 2020 (Day of Week)





#### **New Listings vs Sold Homes\*\***





## Change to Contingent vs Change to Pending\*\*





#### The Five MLSListings Counties



Data for the following five counties are included:

- 1. San Mateo
- 2. Santa Clara
- 3. Santa Cruz
- 4. San Benito
- 5. Monterey



# Thank You