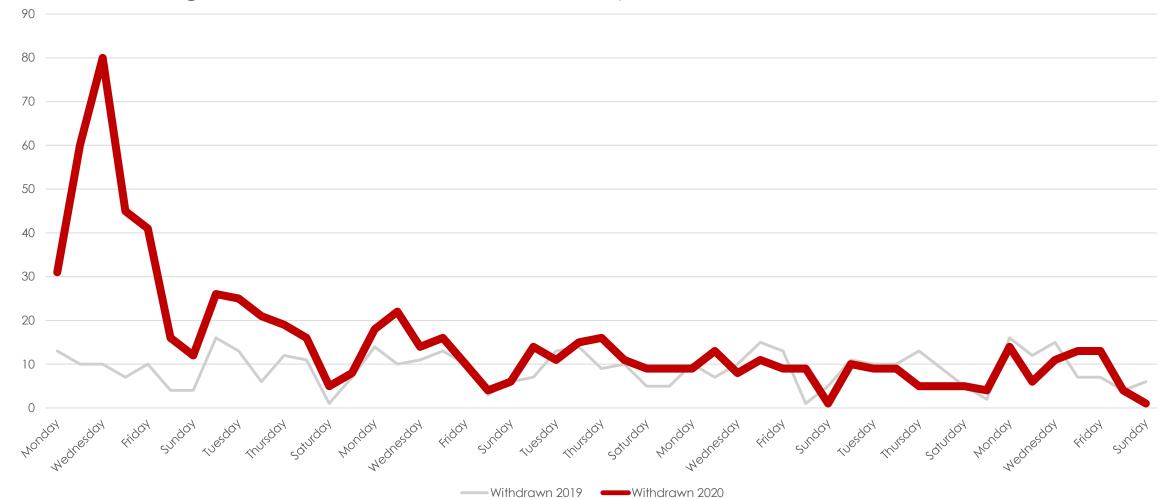

6745 | 3779 | -44%   |
| Changed to Contingent  | 2438 | 1283 | -47%   |
| Changed to Pending     | 4319 | 1899 | -56%   |
| TFT                    | 613  | 690  | 13%    |
| Cancelled              | 713  | 858  | 20%    |
| Withdrawn              | 441  | 749  | 70%    |



#### New Homes Listed\*\* - March 2019 vs. 2020 (Dates Shifted)

All MLSListings counties March 16th – May 3rd



an MLSListings Company

## Sold Listings\*\* March 2019 vs. 2020 (Day of Week)





## Change to Contingent\*\* March 2019 vs. 2020 (Day of Week)





#### Change to Pending\*\* March 2019 vs. 2020 (Day of Week)





#### TFT\*\* March and April 2019 vs. 2020 (Day of Week)





#### Cancelled Listings\*\* March 2019 vs. 2020 (Day of Week)





#### Withdrawn Listings\*\* March 2019 vs. 2020 (Day of Week)





#### **New Listings vs Sold Homes\*\***





## Change to Contingent vs Change to Pending\*\*





#### The Five MLSListings Counties



Data for the following five counties are included:

- 1. San Mateo
- 2. Santa Clara
- 3. Santa Cruz
- 4. San Benito
- 5. Monterey



# Thank You