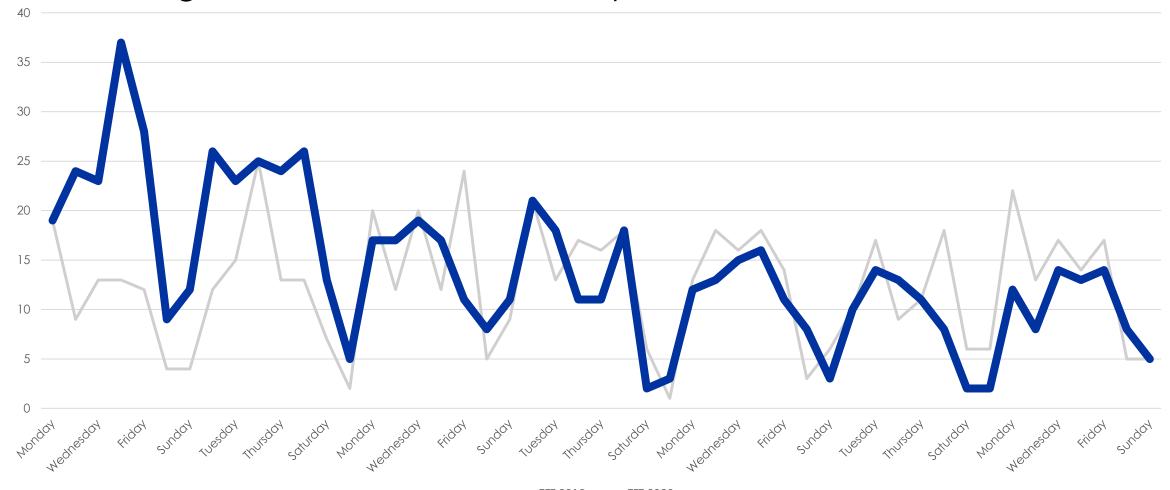

Diff |
|------------------------|------|------|--------|
| Sold                   | 4115 | 2883 | -30%   |
| New                    | 6745 | 3779 | -44%   |
| Changed to Contingent  | 2438 | 1283 | -47%   |
| Changed to Pending     | 4319 | 1899 | -56%   |
| TFT                    | 613  | 690  | 13%    |
| Cancelled              | 713  | 858  | 20%    |
| Withdrawn              | 441  | 749  | 70%    |



#### New Homes Listed\*\* - March 2019 vs. 2020 (Dates Shifted)

All MLSListings counties March 16th – May 3rd



an MLSListings Company

## Sold Listings\*\* March 2019 vs. 2020 (Day of Week)





## Change to Contingent\*\* March 2019 vs. 2020 (Day of Week)





#### Change to Pending\*\* March 2019 vs. 2020 (Day of Week)





#### TFT\*\* March and April 2019 vs. 2020 (Day of Week)





#### Cancelled Listings\*\* March 2019 vs. 2020 (Day of Week)





#### Withdrawn Listings\*\* March 2019 vs. 2020 (Day of Week)





#### **New Listings vs Sold Homes\*\***





## Change to Contingent vs Change to Pending\*\*





#### The Five MLSListings Counties



Data for the following five counties are included:

- 1. San Mateo
- 2. Santa Clara
- 3. Santa Cruz
- 4. San Benito
- 5. Monterey



# Thank You