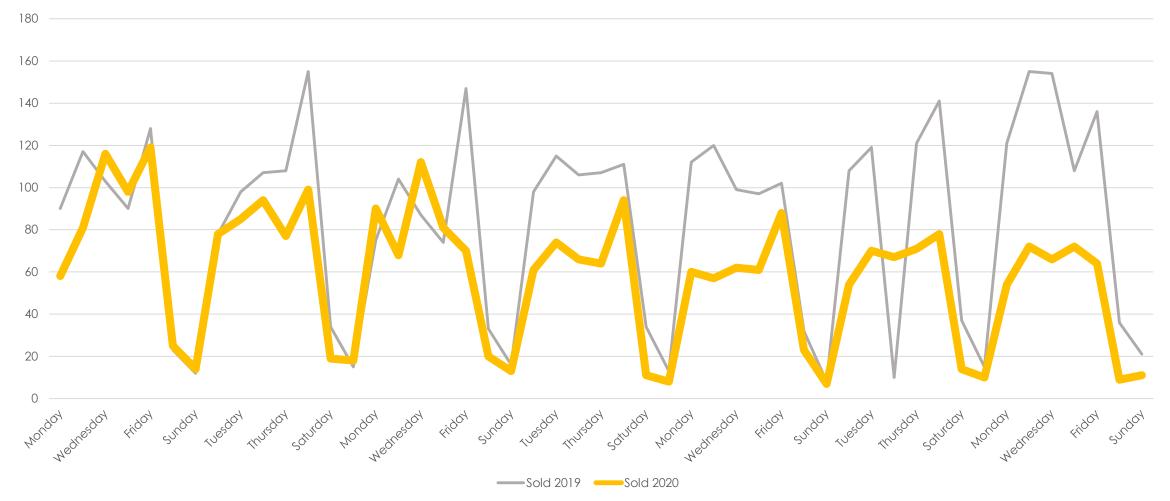

.



#### New/Sold vs. Cancelled/Withdrawn\*\*

All MLSListings counties March 1st - May 3rd



an MLSListings Company

# March and April 2019 vs. 2020

| Total # of Properties: | 2019 | 2020 | % Diff |
|------------------------|------|------|--------|
| Sold                   | 4115 | 2883 | -30%   |
| New                    | 6745 | 3779 | -44%   |
| Changed to Contingent  | 2438 | 1283 | -47%   |
| Changed to Pending     | 4319 | 1899 | -56%   |
| TFT                    | 613  | 690  | 13%    |
| Cancelled              | 713  | 858  | 20%    |
| Withdrawn              | 441  | 749  | 70%    |



#### New Homes Listed\*\* - March 2019 vs. 2020 (Dates Shifted)

All MLSListings counties March 16th – May 3rd



an MLSListings Company

## Sold Listings\*\* March 2019 vs. 2020 (Day of Week)





## Change to Contingent\*\* March 2019 vs. 2020 (Day of Week)





#### Change to Pending\*\* March 2019 vs. 2020 (Day of Week)





#### TFT\*\* March and April 2019 vs. 2020 (Day of Week)





#### Cancelled Listings\*\* March 2019 vs. 2020 (Day of Week)





#### Withdrawn Listings\*\* March 2019 vs. 2020 (Day of Week)





#### **New Listings vs Sold Homes\*\***





## Change to Contingent vs Change to Pending\*\*





#### The Five MLSListings Counties



Data for the following five counties are included:

- 1. San Mateo
- 2. Santa Clara
- 3. Santa Cruz
- 4. San Benito
- 5. Monterey



# Thank You