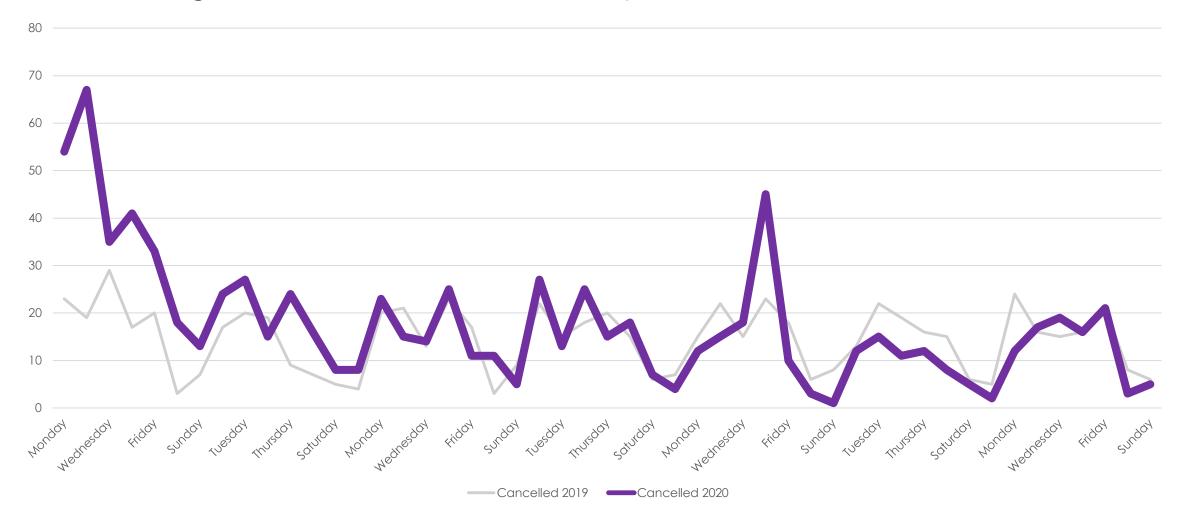

| 4115 | 2883 | -30%   |
| New                    | 6745 | 3779 | -44%   |
| Changed to Contingent  | 2438 | 1283 | -47%   |
| Changed to Pending     | 4319 | 1899 | -56%   |
| TFT                    | 613  | 690  | 13%    |
| Cancelled              | 713  | 858  | 20%    |
| Withdrawn              | 441  | 749  | 70%    |



#### New Homes Listed\*\* - March 2019 vs. 2020 (Dates Shifted)

All MLSListings counties March 16th – May 3rd



an MLSListings Company

## Sold Listings\*\* March 2019 vs. 2020 (Day of Week)





## Change to Contingent\*\* March 2019 vs. 2020 (Day of Week)





#### Change to Pending\*\* March 2019 vs. 2020 (Day of Week)





#### TFT\*\* March and April 2019 vs. 2020 (Day of Week)





#### Cancelled Listings\*\* March 2019 vs. 2020 (Day of Week)





#### Withdrawn Listings\*\* March 2019 vs. 2020 (Day of Week)





#### **New Listings vs Sold Homes\*\***





## Change to Contingent vs Change to Pending\*\*





#### The Five MLSListings Counties



Data for the following five counties are included:

- 1. San Mateo
- 2. Santa Clara
- 3. Santa Cruz
- 4. San Benito
- 5. Monterey



# Thank You