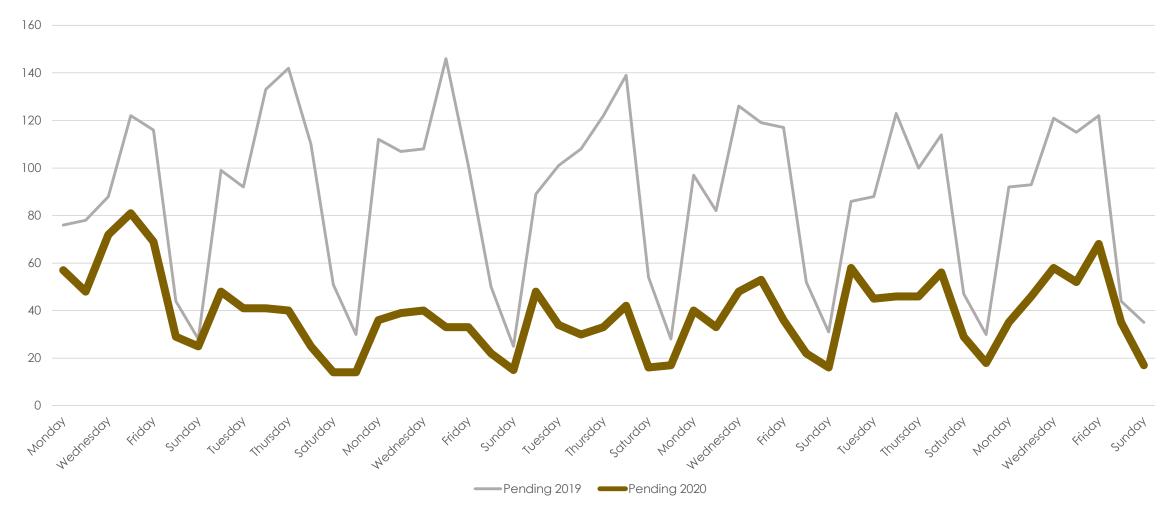

pril 2019 vs. 2020

| Total # of Properties: | 2019 | 2020 | % Diff |
|------------------------|------|------|--------|
| Sold                   | 4115 | 2883 | -30%   |
| New                    | 6745 | 3779 | -44%   |
| Changed to Contingent  | 2438 | 1283 | -47%   |
| Changed to Pending     | 4319 | 1899 | -56%   |
| TFT                    | 613  | 690  | 13%    |
| Cancelled              | 713  | 858  | 20%    |
| Withdrawn              | 441  | 749  | 70%    |



#### New Homes Listed\*\* - March 2019 vs. 2020 (Dates Shifted)

All MLSListings counties March 16th – May 3rd



an MLSListings Company

## Sold Listings\*\* March 2019 vs. 2020 (Day of Week)





## Change to Contingent\*\* March 2019 vs. 2020 (Day of Week)





#### Change to Pending\*\* March 2019 vs. 2020 (Day of Week)





#### TFT\*\* March and April 2019 vs. 2020 (Day of Week)





#### Cancelled Listings\*\* March 2019 vs. 2020 (Day of Week)





#### Withdrawn Listings\*\* March 2019 vs. 2020 (Day of Week)





#### **New Listings vs Sold Homes\*\***





## Change to Contingent vs Change to Pending\*\*





#### The Five MLSListings Counties



Data for the following five counties are included:

- 1. San Mateo
- 2. Santa Clara
- 3. Santa Cruz
- 4. San Benito
- 5. Monterey



# Thank You