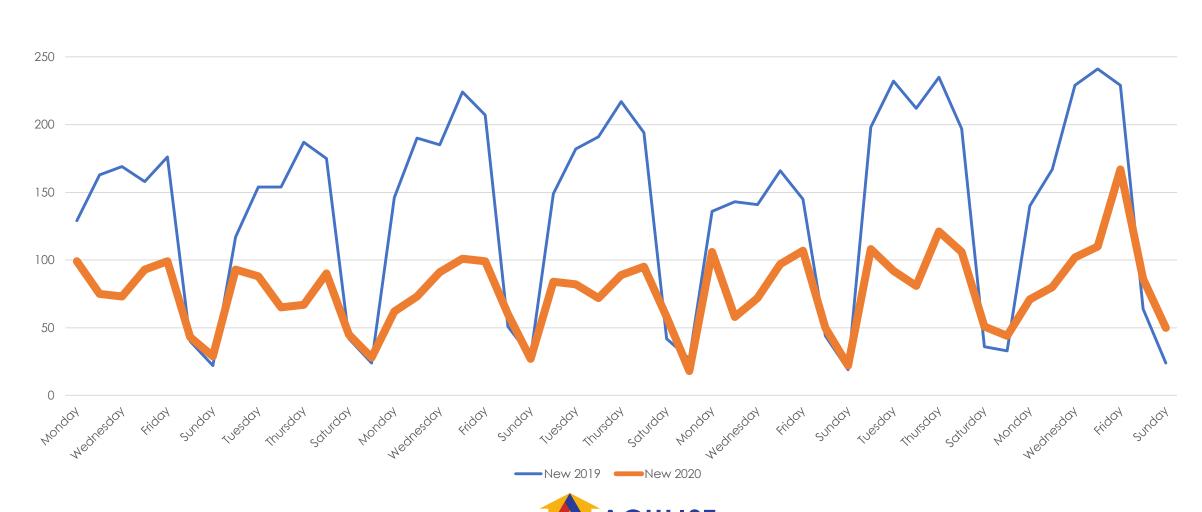

#### New Homes Listed\*\* - March 2019 vs. 2020 (Dates Shifted)

All MLSListings counties March 16th – May 3rd

an MLSListings Company