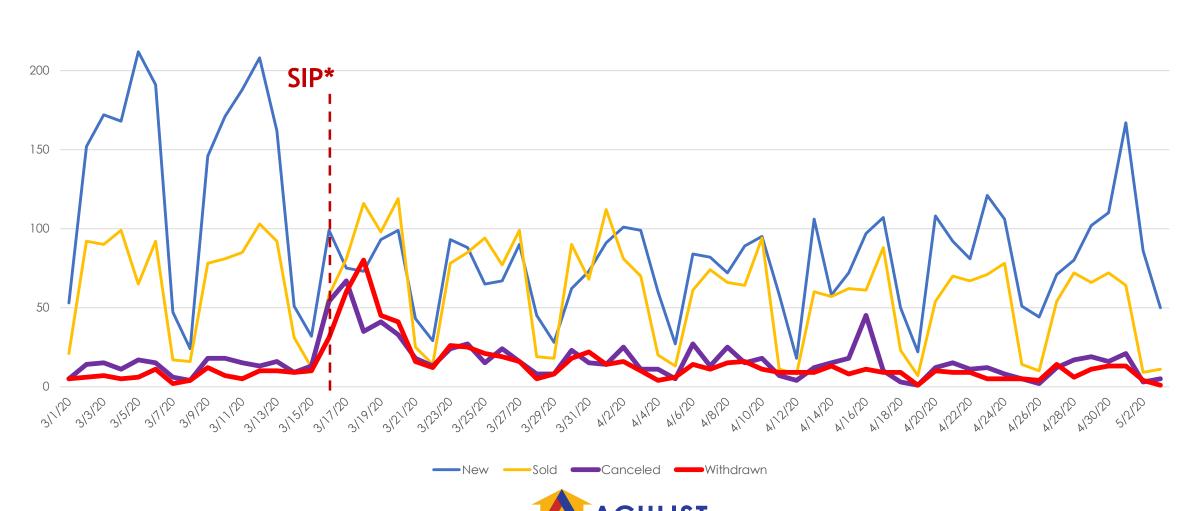

#### New/Sold vs. Cancelled/Withdrawn\*\*

All MLSListings counties March 1st - May 3rd

an MLSListings Company