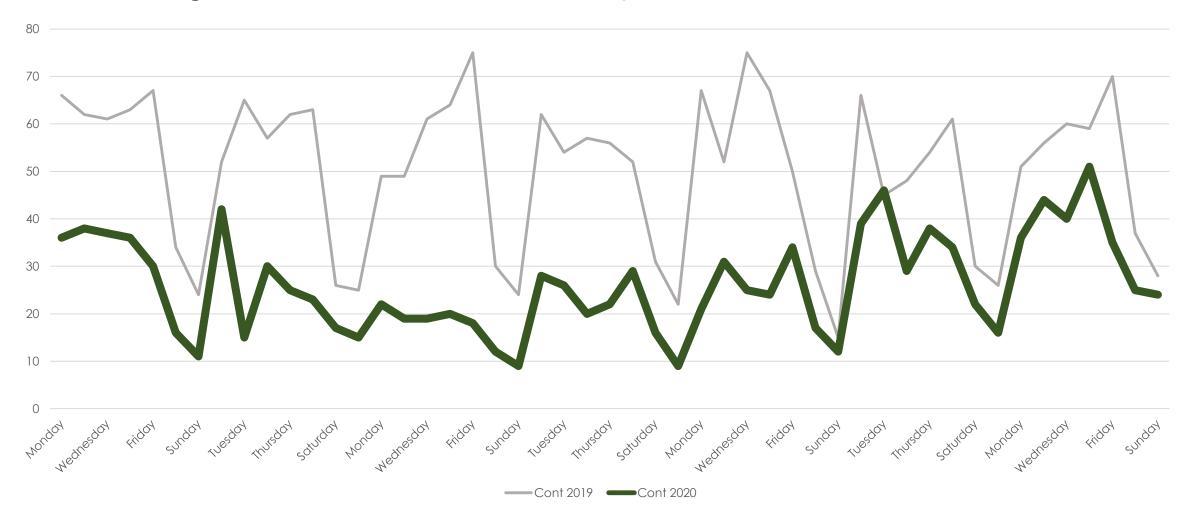

nties March 1st - May 3rd



an MLSListings Company

# March and April 2019 vs. 2020

| Total # of Properties: | 2019 | 2020 | % Diff |
|------------------------|------|------|--------|
| Sold                   | 4115 | 2883 | -30%   |
| New                    | 6745 | 3779 | -44%   |
| Changed to Contingent  | 2438 | 1283 | -47%   |
| Changed to Pending     | 4319 | 1899 | -56%   |
| TFT                    | 613  | 690  | 13%    |
| Cancelled              | 713  | 858  | 20%    |
| Withdrawn              | 441  | 749  | 70%    |



#### New Homes Listed\*\* - March 2019 vs. 2020 (Dates Shifted)

All MLSListings counties March 16th – May 3rd



an MLSListings Company

## Sold Listings\*\* March 2019 vs. 2020 (Day of Week)





## Change to Contingent\*\* March 2019 vs. 2020 (Day of Week)





#### Change to Pending\*\* March 2019 vs. 2020 (Day of Week)





#### TFT\*\* March and April 2019 vs. 2020 (Day of Week)





#### Cancelled Listings\*\* March 2019 vs. 2020 (Day of Week)





#### Withdrawn Listings\*\* March 2019 vs. 2020 (Day of Week)





#### **New Listings vs Sold Homes\*\***





## Change to Contingent vs Change to Pending\*\*





#### The Five MLSListings Counties



Data for the following five counties are included:

- 1. San Mateo
- 2. Santa Clara
- 3. Santa Cruz
- 4. San Benito
- 5. Monterey



# Thank You