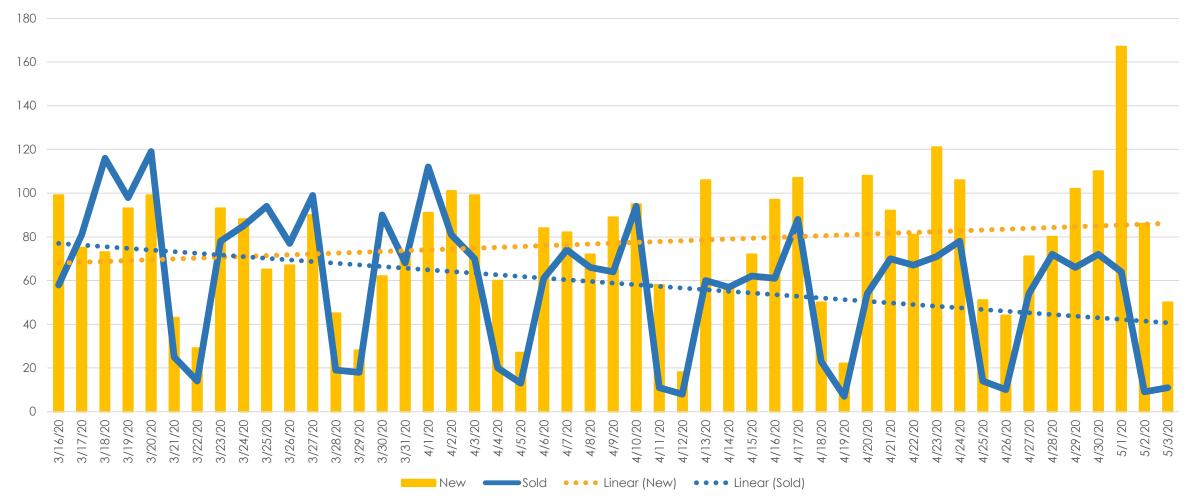

nt  | 2438 | 1283 | -47%   |
| Changed to Pending     | 4319 | 1899 | -56%   |
| TFT                    | 613  | 690  | 13%    |
| Cancelled              | 713  | 858  | 20%    |
| Withdrawn              | 441  | 749  | 70%    |



#### New Homes Listed\*\* - March 2019 vs. 2020 (Dates Shifted)

All MLSListings counties March 16th – May 3rd



an MLSListings Company

## Sold Listings\*\* March 2019 vs. 2020 (Day of Week)





## Change to Contingent\*\* March 2019 vs. 2020 (Day of Week)





#### Change to Pending\*\* March 2019 vs. 2020 (Day of Week)





#### TFT\*\* March and April 2019 vs. 2020 (Day of Week)





#### Cancelled Listings\*\* March 2019 vs. 2020 (Day of Week)





#### Withdrawn Listings\*\* March 2019 vs. 2020 (Day of Week)





#### **New Listings vs Sold Homes\*\***





## Change to Contingent vs Change to Pending\*\*





#### The Five MLSListings Counties



Data for the following five counties are included:

- 1. San Mateo
- 2. Santa Clara
- 3. Santa Cruz
- 4. San Benito
- 5. Monterey



# Thank You