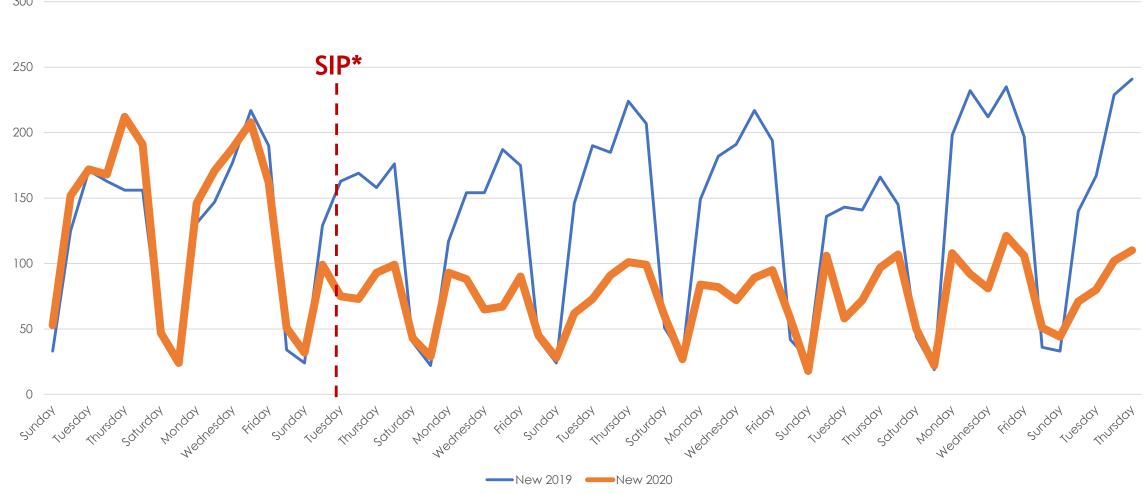

# The Aculist Daily

Data as of 4/30/20 Aculist, Inc.



#### New/Sold vs. Cancelled/Withdrawn\*\*





## March and April 2019 vs. 2020

| Total # of Properties: | 2019 | 2020 | % Diff |
|------------------------|------|------|--------|
| Sold                   | 4872 | 3773 | -23%   |
| New                    | 8036 | 5453 | -32%   |
| Changed to Contingent  | 2958 | 1763 | -40%   |
| Changed to Pending     | 5248 | 2914 | -44%   |
| TFT                    | 752  | 878  | 17%    |
| Cancelled              | 879  | 1018 | 16%    |
| Withdrawn              | 548  | 840  | 53%    |



#### New Homes Listed\*\*- March and April 2019 vs. 2020

All MLSListings counties March 1st – April 30th





New 2019 New 2020

#### New Homes Listed\*\* - March 2019 vs. 2020 (Dates Shifted)





## Sold Listings\*\* March 2019 vs. 2020 (Day of Week)







#### Change to Contingent\*\* March 2019 vs. 2020 (Day of Week)





## Change to Pending\*\* March 2019 vs. 2020 (Day of Week)





#### TFT\*\* March and April 2019 vs. 2020 (Day of Week)





## Cancelled Listings\*\* March 2019 vs. 2020 (Day of Week)







## Withdrawn Listings\*\* March 2019 vs. 2020 (Day of Week)





#### The Five MLSListings Counties



Data for the following five counties are included:

- 1. San Mateo
- 2. Santa Clara
- 3. Santa Cruz
- 4. San Benito
- 5. Monterey



# Thank You