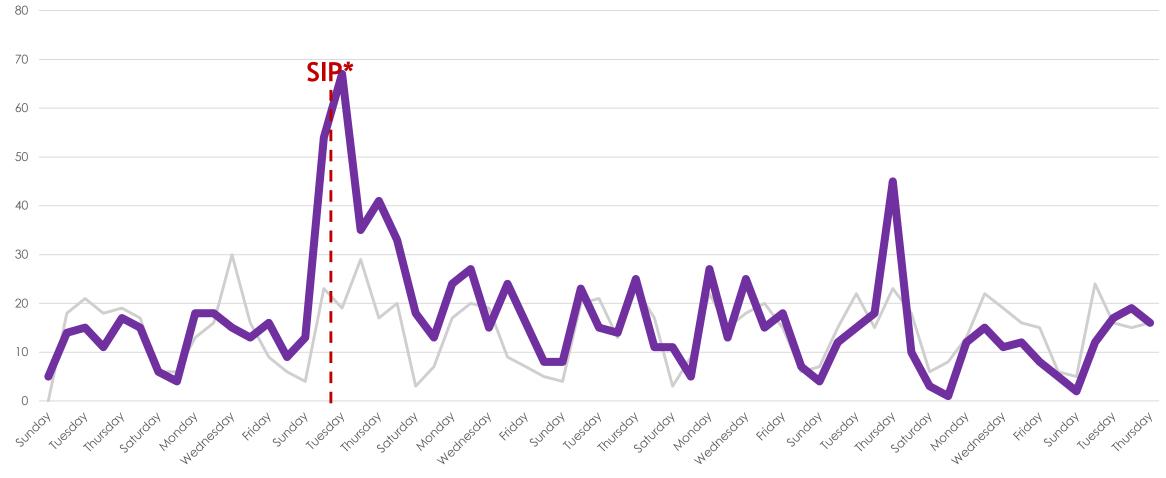

| 8036 | 5453 | -32%   |
| Changed to Contingent  | 2958 | 1763 | -40%   |
| Changed to Pending     | 5248 | 2914 | -44%   |
| TFT                    | 752  | 878  | 17%    |
| Cancelled              | 879  | 1018 | 16%    |
| Withdrawn              | 548  | 840  | 53%    |



#### New Homes Listed\*\*- March and April 2019 vs. 2020

All MLSListings counties March 1st – April 30th





New 2019 New 2020

#### New Homes Listed\*\* - March 2019 vs. 2020 (Dates Shifted)





## Sold Listings\*\* March 2019 vs. 2020 (Day of Week)







#### Change to Contingent\*\* March 2019 vs. 2020 (Day of Week)





## Change to Pending\*\* March 2019 vs. 2020 (Day of Week)





#### TFT\*\* March and April 2019 vs. 2020 (Day of Week)





## Cancelled Listings\*\* March 2019 vs. 2020 (Day of Week)







## Withdrawn Listings\*\* March 2019 vs. 2020 (Day of Week)





#### The Five MLSListings Counties



Data for the following five counties are included:

- 1. San Mateo
- 2. Santa Clara
- 3. Santa Cruz
- 4. San Benito
- 5. Monterey



# Thank You