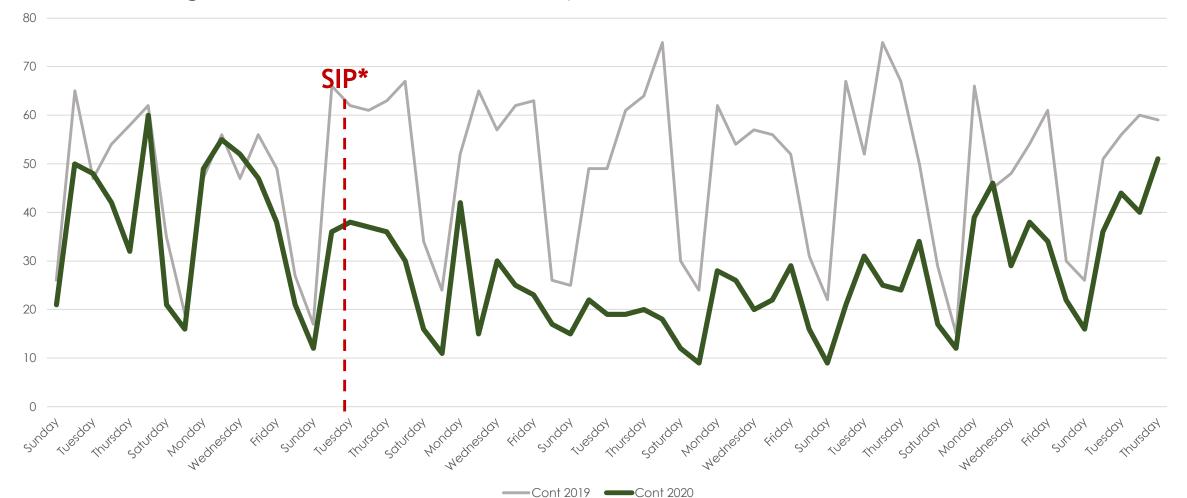

April 2019 vs. 2020

| Total # of Properties: | 2019 | 2020 | % Diff |
|------------------------|------|------|--------|
| Sold                   | 4872 | 3773 | -23%   |
| New                    | 8036 | 5453 | -32%   |
| Changed to Contingent  | 2958 | 1763 | -40%   |
| Changed to Pending     | 5248 | 2914 | -44%   |
| TFT                    | 752  | 878  | 17%    |
| Cancelled              | 879  | 1018 | 16%    |
| Withdrawn              | 548  | 840  | 53%    |



#### New Homes Listed\*\*- March and April 2019 vs. 2020

All MLSListings counties March 1st – April 30th





New 2019 New 2020

#### New Homes Listed\*\* - March 2019 vs. 2020 (Dates Shifted)





## Sold Listings\*\* March 2019 vs. 2020 (Day of Week)







#### Change to Contingent\*\* March 2019 vs. 2020 (Day of Week)





## Change to Pending\*\* March 2019 vs. 2020 (Day of Week)





#### TFT\*\* March and April 2019 vs. 2020 (Day of Week)





## Cancelled Listings\*\* March 2019 vs. 2020 (Day of Week)







## Withdrawn Listings\*\* March 2019 vs. 2020 (Day of Week)





#### The Five MLSListings Counties



Data for the following five counties are included:

- 1. San Mateo
- 2. Santa Clara
- 3. Santa Cruz
- 4. San Benito
- 5. Monterey



# Thank You