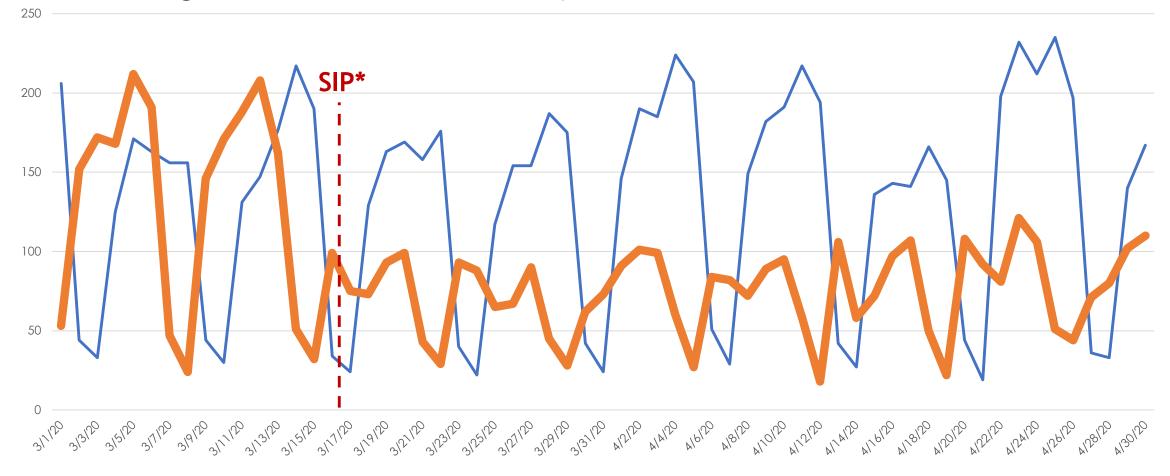

#### New Homes Listed\*\*- March and April 2019 vs. 2020

All MLSListings counties March 1st – April 30th

New 2019 New 2020