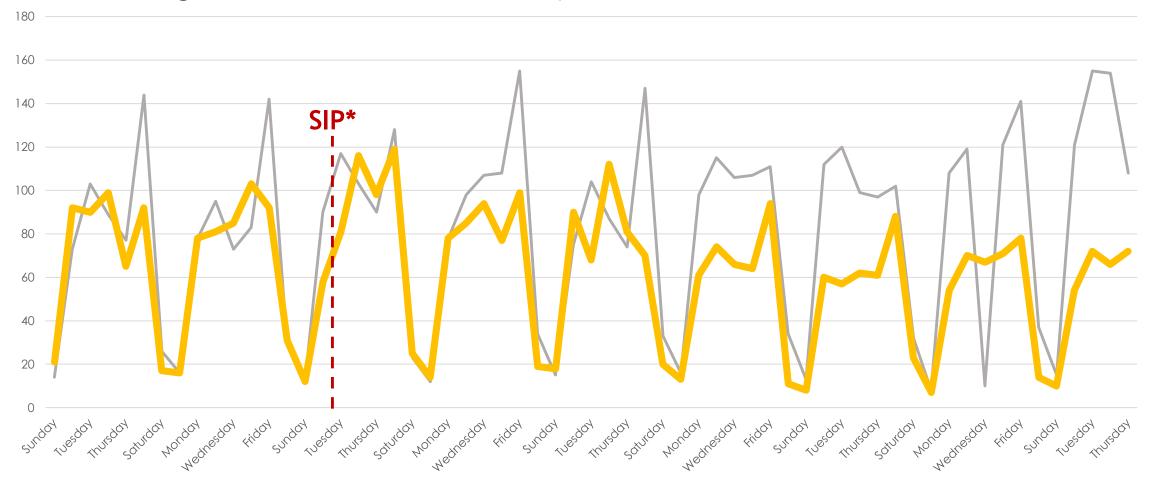

t, Inc.



#### New/Sold vs. Cancelled/Withdrawn\*\*





## March and April 2019 vs. 2020

| Total # of Properties: | 2019 | 2020 | % Diff |
|------------------------|------|------|--------|
| Sold                   | 4872 | 3773 | -23%   |
| New                    | 8036 | 5453 | -32%   |
| Changed to Contingent  | 2958 | 1763 | -40%   |
| Changed to Pending     | 5248 | 2914 | -44%   |
| TFT                    | 752  | 878  | 17%    |
| Cancelled              | 879  | 1018 | 16%    |
| Withdrawn              | 548  | 840  | 53%    |



#### New Homes Listed\*\*- March and April 2019 vs. 2020

All MLSListings counties March 1st – April 30th





New 2019 New 2020

#### New Homes Listed\*\* - March 2019 vs. 2020 (Dates Shifted)





## Sold Listings\*\* March 2019 vs. 2020 (Day of Week)







#### Change to Contingent\*\* March 2019 vs. 2020 (Day of Week)





## Change to Pending\*\* March 2019 vs. 2020 (Day of Week)





#### TFT\*\* March and April 2019 vs. 2020 (Day of Week)





## Cancelled Listings\*\* March 2019 vs. 2020 (Day of Week)







## Withdrawn Listings\*\* March 2019 vs. 2020 (Day of Week)





#### The Five MLSListings Counties



Data for the following five counties are included:

- 1. San Mateo
- 2. Santa Clara
- 3. Santa Cruz
- 4. San Benito
- 5. Monterey



# Thank You