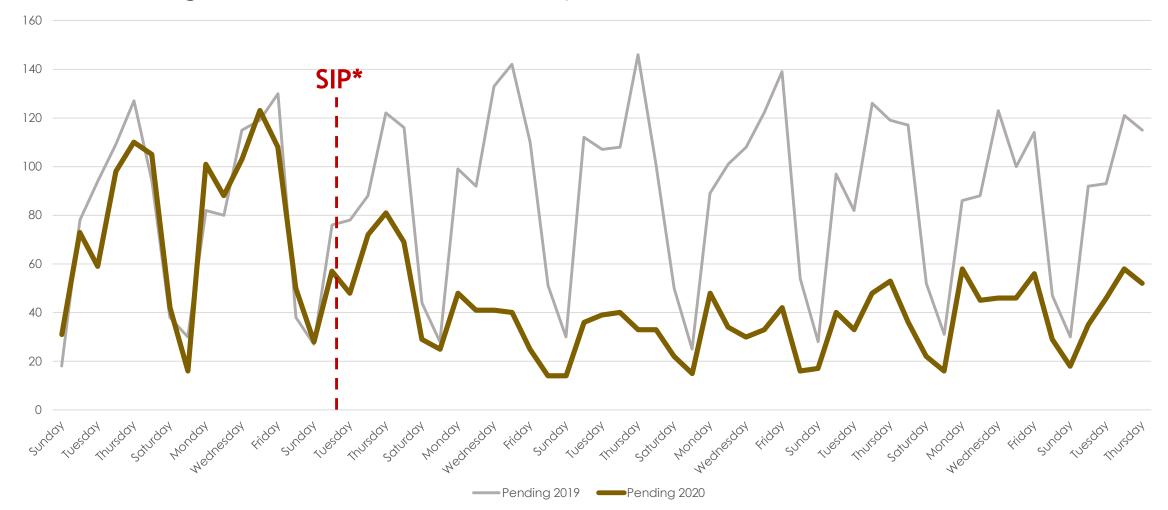

Diff |
|------------------------|------|------|--------|
| Sold                   | 4872 | 3773 | -23%   |
| New                    | 8036 | 5453 | -32%   |
| Changed to Contingent  | 2958 | 1763 | -40%   |
| Changed to Pending     | 5248 | 2914 | -44%   |
| TFT                    | 752  | 878  | 17%    |
| Cancelled              | 879  | 1018 | 16%    |
| Withdrawn              | 548  | 840  | 53%    |



#### New Homes Listed\*\*- March and April 2019 vs. 2020

All MLSListings counties March 1st – April 30th





New 2019 New 2020

#### New Homes Listed\*\* - March 2019 vs. 2020 (Dates Shifted)





## Sold Listings\*\* March 2019 vs. 2020 (Day of Week)







#### Change to Contingent\*\* March 2019 vs. 2020 (Day of Week)





## Change to Pending\*\* March 2019 vs. 2020 (Day of Week)





#### TFT\*\* March and April 2019 vs. 2020 (Day of Week)





## Cancelled Listings\*\* March 2019 vs. 2020 (Day of Week)







## Withdrawn Listings\*\* March 2019 vs. 2020 (Day of Week)





#### The Five MLSListings Counties



Data for the following five counties are included:

- 1. San Mateo
- 2. Santa Clara
- 3. Santa Cruz
- 4. San Benito
- 5. Monterey



# Thank You