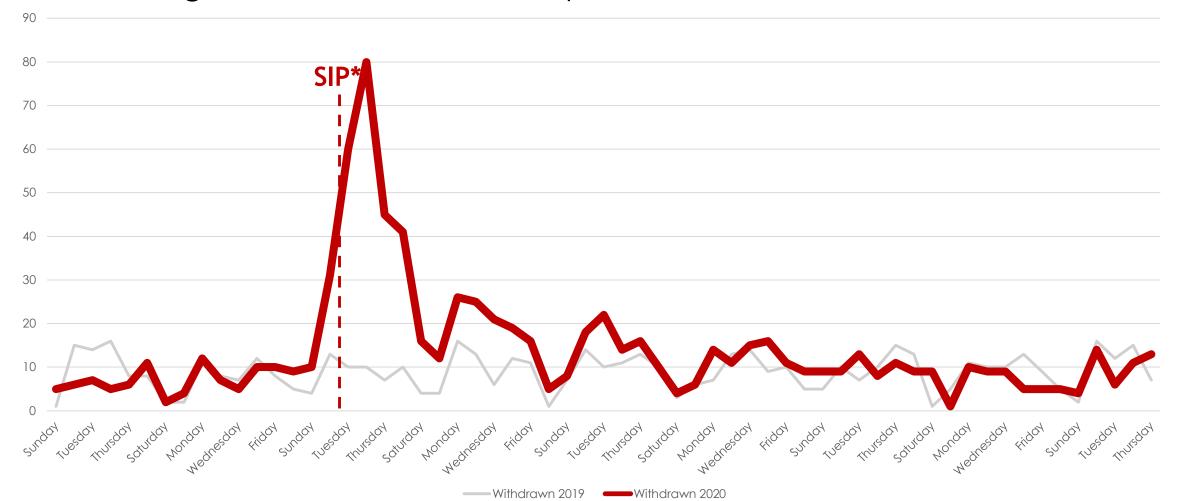

3 | -40%   |
| Changed to Pending     | 5248 | 2914 | -44%   |
| TFT                    | 752  | 878  | 17%    |
| Cancelled              | 879  | 1018 | 16%    |
| Withdrawn              | 548  | 840  | 53%    |



#### New Homes Listed\*\*- March and April 2019 vs. 2020

All MLSListings counties March 1st – April 30th





New 2019 New 2020

#### New Homes Listed\*\* - March 2019 vs. 2020 (Dates Shifted)





## Sold Listings\*\* March 2019 vs. 2020 (Day of Week)







#### Change to Contingent\*\* March 2019 vs. 2020 (Day of Week)





## Change to Pending\*\* March 2019 vs. 2020 (Day of Week)





#### TFT\*\* March and April 2019 vs. 2020 (Day of Week)





## Cancelled Listings\*\* March 2019 vs. 2020 (Day of Week)







## Withdrawn Listings\*\* March 2019 vs. 2020 (Day of Week)





#### The Five MLSListings Counties



Data for the following five counties are included:

- 1. San Mateo
- 2. Santa Clara
- 3. Santa Cruz
- 4. San Benito
- 5. Monterey



# Thank You