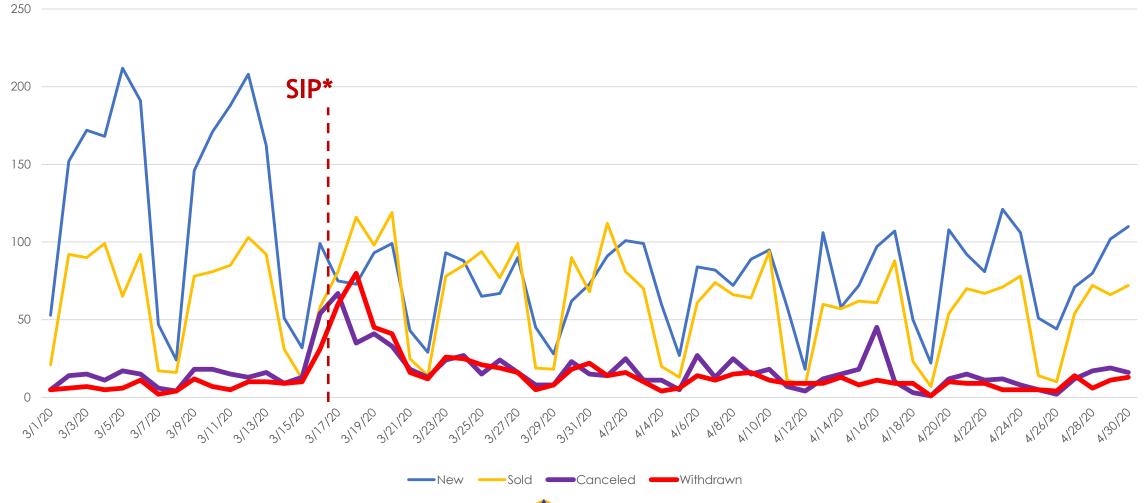

#### New/Sold vs. Cancelled/Withdrawn\*\*

## March and April 2019 vs. 2020

| Total # of Properties: | 2019 | 2020 | % Diff |
|------------------------|------|------|--------|
| Sold                   | 4872 | 3773 | -23%   |
| New                    | 8036 | 5453 | -32%   |
| Changed to Contingent  | 2958 | 1763 | -40%   |
| Changed to Pending     | 5248 | 2914 | -44%   |
| TFT                    | 752  | 878  | 17%    |
| Cancelled              | 879  | 1018 | 16%    |
| Withdrawn              | 548  | 840  | 53%    |