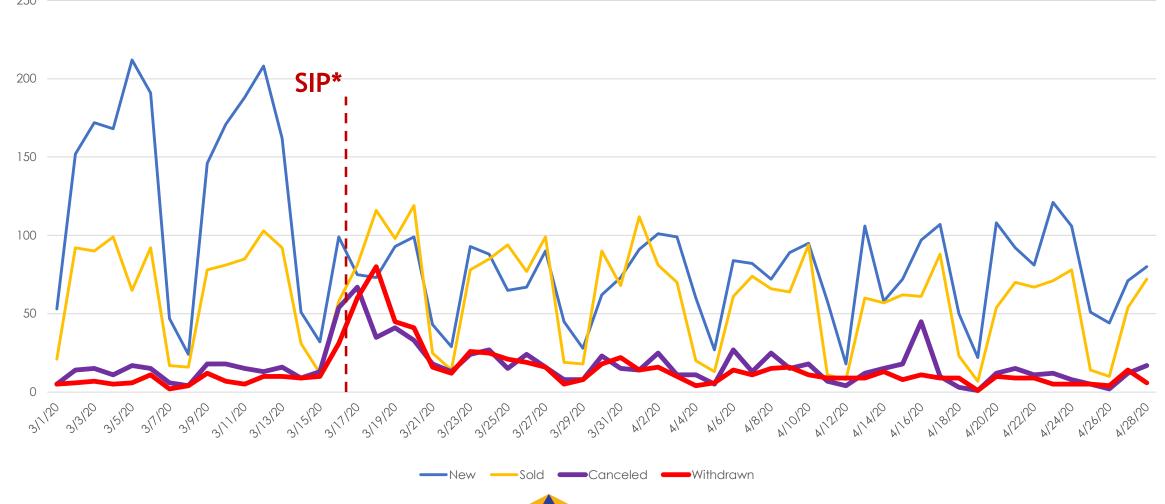

# The Aculist Daily

Data as of 4/28/20 Aculist, Inc.



#### New/Sold vs. Cancelled/Withdrawn\*\*





## March and April 2019 vs. 2020

| Total # of Properties: | 2019 | 2020 | % Diff |
|------------------------|------|------|--------|
| Sold                   | 4596 | 3635 | -21%   |
| New                    | 7729 | 5241 | -32%   |
| Changed to Contingent  | 2851 | 1672 | -41%   |
| Changed to Pending     | 5063 | 2804 | -45%   |
| TFT                    | 717  | 851  | 19%    |
| Cancelled              | 839  | 983  | 17%    |
| Withdrawn              | 520  | 816  | 57%    |



#### New Homes Listed\*\*- March and April 2019 vs. 2020

All MLSListings counties March 1st – April 28th





New 2019 New 2020

#### New Homes Listed\*\* - March 2019 vs. 2020 (Dates Shifted)





## Sold Listings\*\* March 2019 vs. 2020 (Day of Week)





#### Change to Contingent\*\* March 2019 vs. 2020