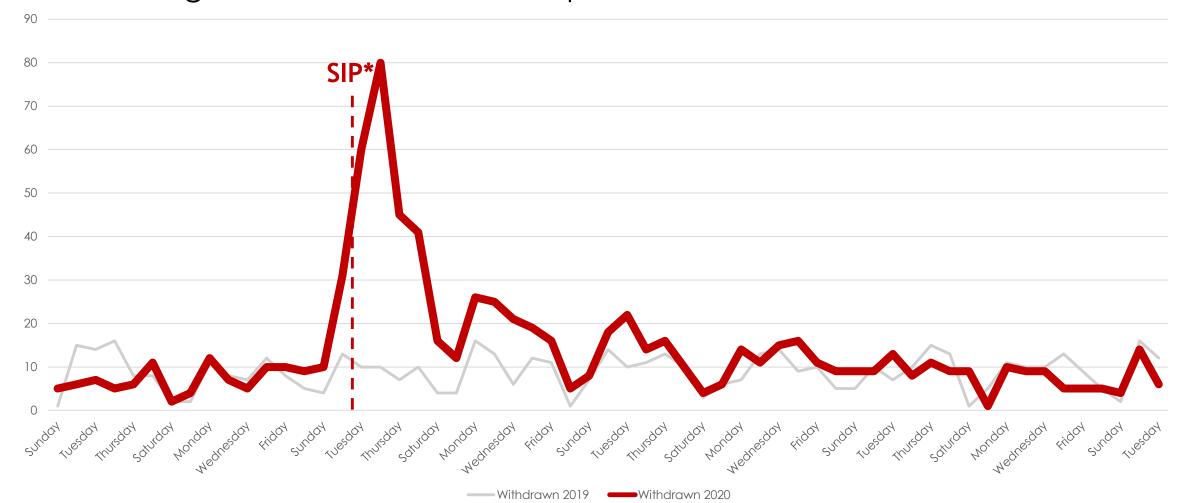

| 1672 | -41%   |
| Changed to Pending     | 5063 | 2804 | -45%   |
| TFT                    | 717  | 851  | 19%    |
| Cancelled              | 839  | 983  | 17%    |
| Withdrawn              | 520  | 816  | 57%    |



#### New Homes Listed\*\*- March and April 2019 vs. 2020

All MLSListings counties March 1st – April 28th





New 2019 New 2020

#### New Homes Listed\*\* - March 2019 vs. 2020 (Dates Shifted)





## Sold Listings\*\* March 2019 vs. 2020 (Day of Week)





#### Change to Contingent\*\* March 2019 vs. 2020 (Day of Week)





## Change to Pending\*\* March 2019 vs. 2020 (Day of Week)





## TFT\*\* March and April 2019 vs. 2020 (Day of Week)





## Cancelled Listings\*\* March 2019 vs. 2020 (Day of Week)





## Withdrawn Listings\*\* March 2019 vs. 2020 (Day of Week)





#### The Five MLSListings Counties



Data for the following five counties are included:

- 1. San Mateo
- 2. Santa Clara
- 3. Santa Cruz
- 4. San Benito
- 5. Monterey



# Thank You