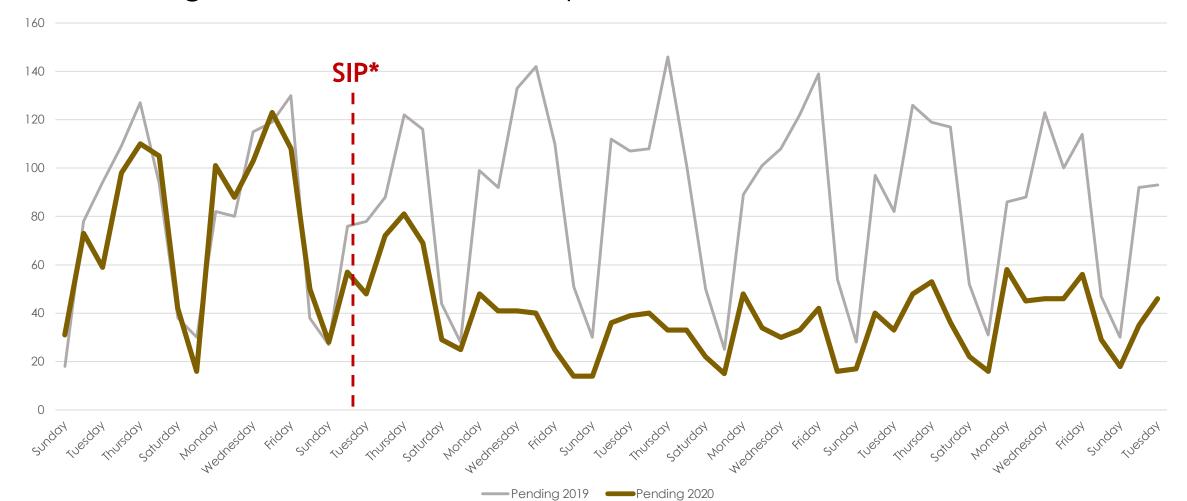

% Diff |
|------------------------|------|------|--------|
| Sold                   | 4596 | 3635 | -21%   |
| New                    | 7729 | 5241 | -32%   |
| Changed to Contingent  | 2851 | 1672 | -41%   |
| Changed to Pending     | 5063 | 2804 | -45%   |
| TFT                    | 717  | 851  | 19%    |
| Cancelled              | 839  | 983  | 17%    |
| Withdrawn              | 520  | 816  | 57%    |



#### New Homes Listed\*\*- March and April 2019 vs. 2020

All MLSListings counties March 1st – April 28th





New 2019 New 2020

#### New Homes Listed\*\* - March 2019 vs. 2020 (Dates Shifted)





## Sold Listings\*\* March 2019 vs. 2020 (Day of Week)





#### Change to Contingent\*\* March 2019 vs. 2020 (Day of Week)





## Change to Pending\*\* March 2019 vs. 2020 (Day of Week)





## TFT\*\* March and April 2019 vs. 2020 (Day of Week)





## Cancelled Listings\*\* March 2019 vs. 2020 (Day of Week)





## Withdrawn Listings\*\* March 2019 vs. 2020 (Day of Week)





#### The Five MLSListings Counties



Data for the following five counties are included:

- 1. San Mateo
- 2. Santa Clara
- 3. Santa Cruz
- 4. San Benito
- 5. Monterey



# Thank You