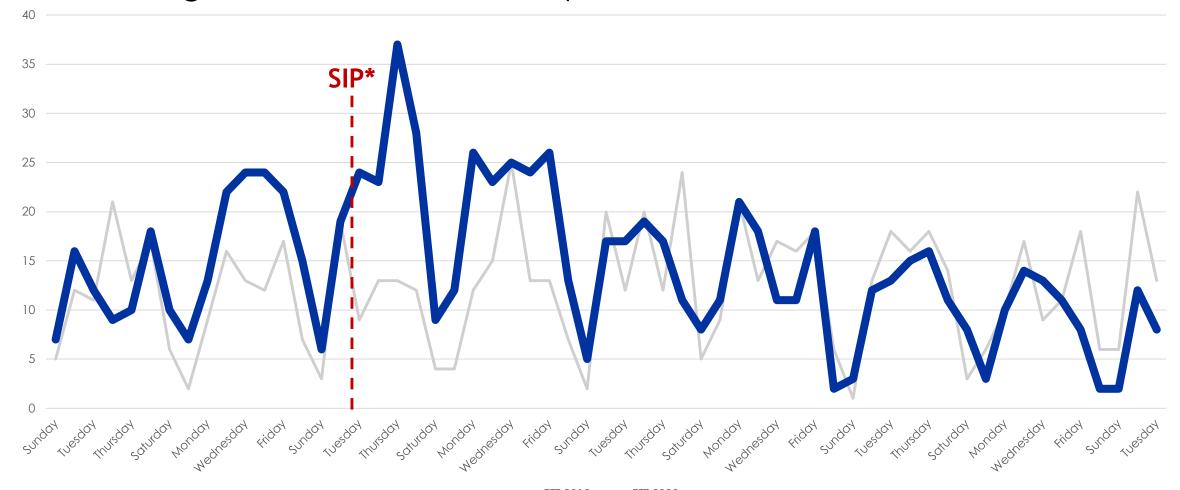

Sold                   | 4596 | 3635 | -21%   |
| New                    | 7729 | 5241 | -32%   |
| Changed to Contingent  | 2851 | 1672 | -41%   |
| Changed to Pending     | 5063 | 2804 | -45%   |
| TFT                    | 717  | 851  | 19%    |
| Cancelled              | 839  | 983  | 17%    |
| Withdrawn              | 520  | 816  | 57%    |



#### New Homes Listed\*\*- March and April 2019 vs. 2020

All MLSListings counties March 1st – April 28th





New 2019 New 2020

#### New Homes Listed\*\* - March 2019 vs. 2020 (Dates Shifted)





## Sold Listings\*\* March 2019 vs. 2020 (Day of Week)





#### Change to Contingent\*\* March 2019 vs. 2020 (Day of Week)





## Change to Pending\*\* March 2019 vs. 2020 (Day of Week)





## TFT\*\* March and April 2019 vs. 2020 (Day of Week)





## Cancelled Listings\*\* March 2019 vs. 2020 (Day of Week)





## Withdrawn Listings\*\* March 2019 vs. 2020 (Day of Week)





#### The Five MLSListings Counties



Data for the following five counties are included:

- 1. San Mateo
- 2. Santa Clara
- 3. Santa Cruz
- 4. San Benito
- 5. Monterey



# Thank You