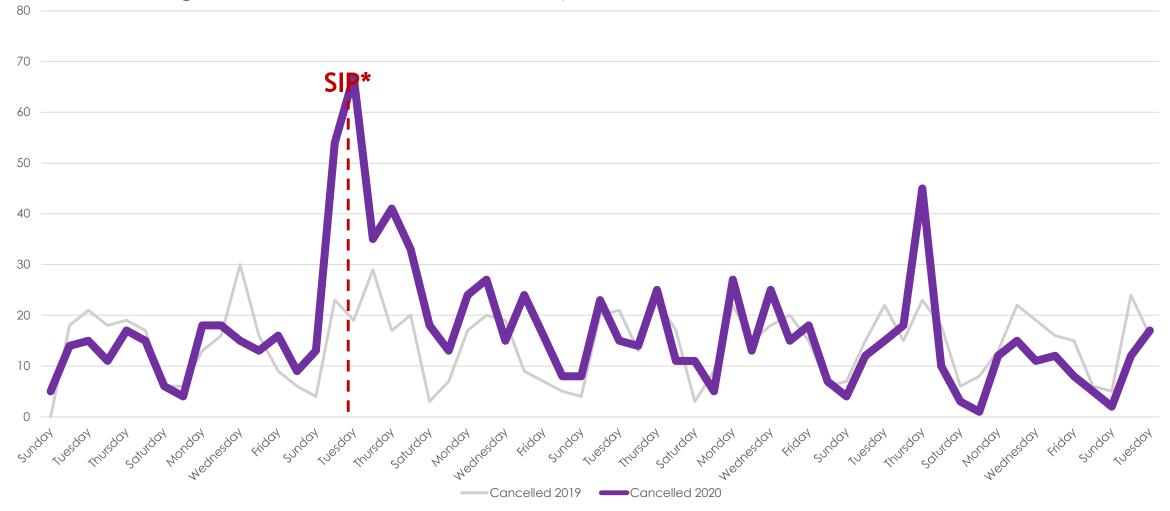

| 7729 | 5241 | -32%   |
| Changed to Contingent  | 2851 | 1672 | -41%   |
| Changed to Pending     | 5063 | 2804 | -45%   |
| TFT                    | 717  | 851  | 19%    |
| Cancelled              | 839  | 983  | 17%    |
| Withdrawn              | 520  | 816  | 57%    |



#### New Homes Listed\*\*- March and April 2019 vs. 2020

All MLSListings counties March 1st – April 28th





New 2019 New 2020

#### New Homes Listed\*\* - March 2019 vs. 2020 (Dates Shifted)





## Sold Listings\*\* March 2019 vs. 2020 (Day of Week)





#### Change to Contingent\*\* March 2019 vs. 2020 (Day of Week)





## Change to Pending\*\* March 2019 vs. 2020 (Day of Week)





## TFT\*\* March and April 2019 vs. 2020 (Day of Week)





## Cancelled Listings\*\* March 2019 vs. 2020 (Day of Week)





## Withdrawn Listings\*\* March 2019 vs. 2020 (Day of Week)





#### The Five MLSListings Counties



Data for the following five counties are included:

- 1. San Mateo
- 2. Santa Clara
- 3. Santa Cruz
- 4. San Benito
- 5. Monterey



# Thank You