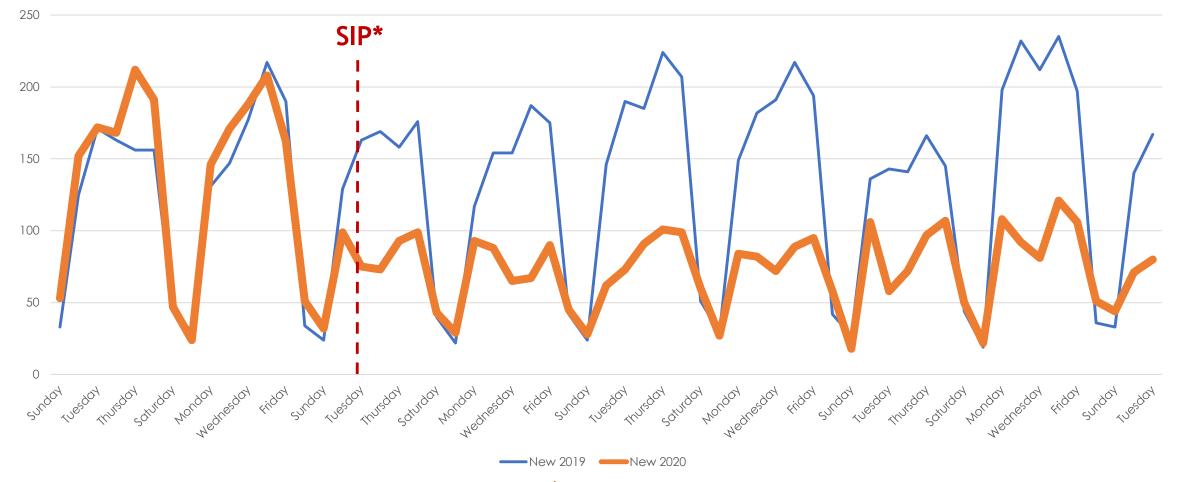

#### New Homes Listed\*\*- March and April 2019 vs. 2020

All MLSListings counties March 1st – April 28th

New 2019 New 2020

#### New Homes Listed\*\* - March 2019 vs. 2020 (Dates Shifted)