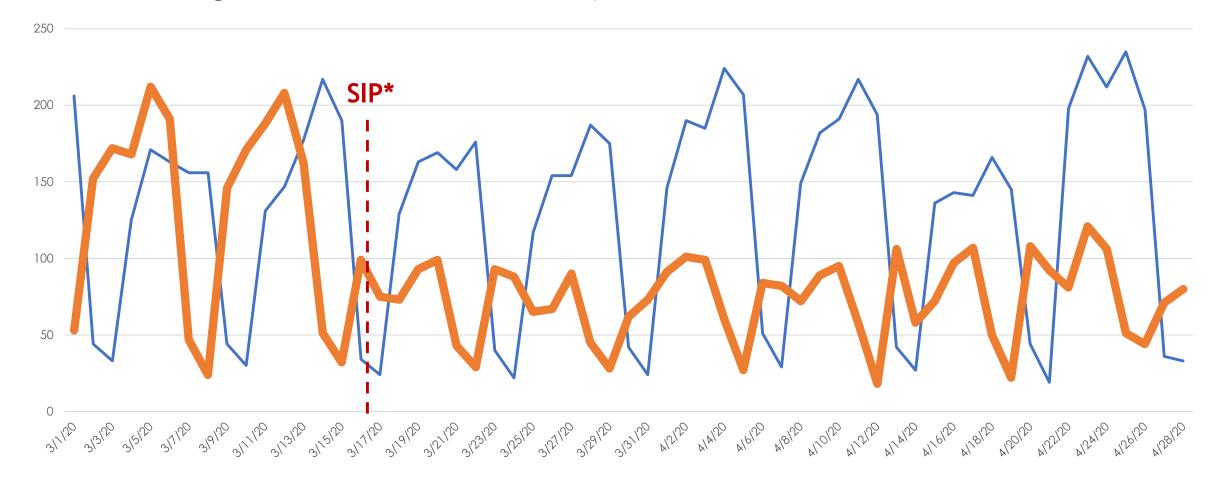

#### New Homes Listed\*\*- March and April 2019 vs. 2020

All MLSListings counties March 1st – April 28th

New 2019 New 2020

#### New Homes Listed\*\* - March 2019 vs. 2020 (Dates Shifted)