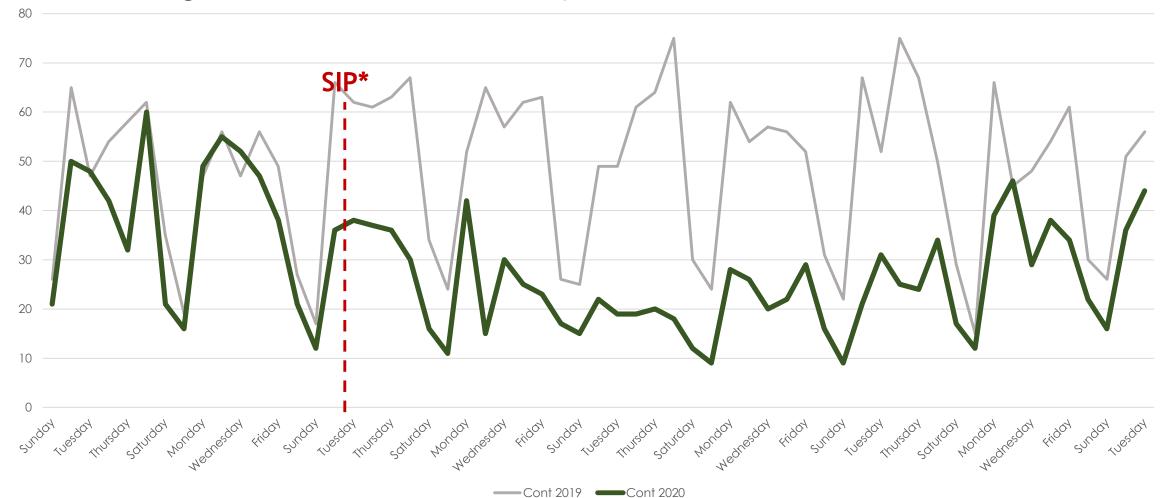

d April 2019 vs. 2020

| Total # of Properties: | 2019 | 2020 | % Diff |
|------------------------|------|------|--------|
| Sold                   | 4596 | 3635 | -21%   |
| New                    | 7729 | 5241 | -32%   |
| Changed to Contingent  | 2851 | 1672 | -41%   |
| Changed to Pending     | 5063 | 2804 | -45%   |
| TFT                    | 717  | 851  | 19%    |
| Cancelled              | 839  | 983  | 17%    |
| Withdrawn              | 520  | 816  | 57%    |



#### New Homes Listed\*\*- March and April 2019 vs. 2020

All MLSListings counties March 1st – April 28th





New 2019 New 2020

#### New Homes Listed\*\* - March 2019 vs. 2020 (Dates Shifted)





## Sold Listings\*\* March 2019 vs. 2020 (Day of Week)





#### Change to Contingent\*\* March 2019 vs. 2020 (Day of Week)





## Change to Pending\*\* March 2019 vs. 2020 (Day of Week)





## TFT\*\* March and April 2019 vs. 2020 (Day of Week)





## Cancelled Listings\*\* March 2019 vs. 2020 (Day of Week)





## Withdrawn Listings\*\* March 2019 vs. 2020 (Day of Week)





#### The Five MLSListings Counties



Data for the following five counties are included:

- 1. San Mateo
- 2. Santa Clara
- 3. Santa Cruz
- 4. San Benito
- 5. Monterey



# Thank You