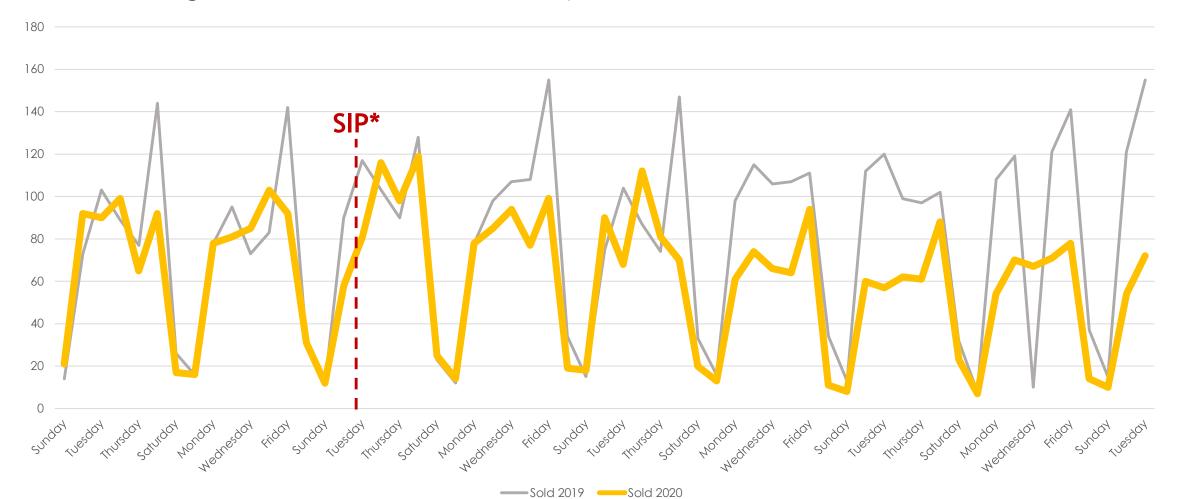

t, Inc.



#### New/Sold vs. Cancelled/Withdrawn\*\*





## March and April 2019 vs. 2020

| Total # of Properties: | 2019 | 2020 | % Diff |
|------------------------|------|------|--------|
| Sold                   | 4596 | 3635 | -21%   |
| New                    | 7729 | 5241 | -32%   |
| Changed to Contingent  | 2851 | 1672 | -41%   |
| Changed to Pending     | 5063 | 2804 | -45%   |
| TFT                    | 717  | 851  | 19%    |
| Cancelled              | 839  | 983  | 17%    |
| Withdrawn              | 520  | 816  | 57%    |



#### New Homes Listed\*\*- March and April 2019 vs. 2020

All MLSListings counties March 1st – April 28th





New 2019 New 2020

#### New Homes Listed\*\* - March 2019 vs. 2020 (Dates Shifted)





## Sold Listings\*\* March 2019 vs. 2020 (Day of Week)





#### Change to Contingent\*\* March 2019 vs. 2020 (Day of Week)





## Change to Pending\*\* March 2019 vs. 2020 (Day of Week)





## TFT\*\* March and April 2019 vs. 2020 (Day of Week)





## Cancelled Listings\*\* March 2019 vs. 2020 (Day of Week)





## Withdrawn Listings\*\* March 2019 vs. 2020 (Day of Week)





#### The Five MLSListings Counties



Data for the following five counties are included:

- 1. San Mateo
- 2. Santa Clara
- 3. Santa Cruz
- 4. San Benito
- 5. Monterey



# Thank You