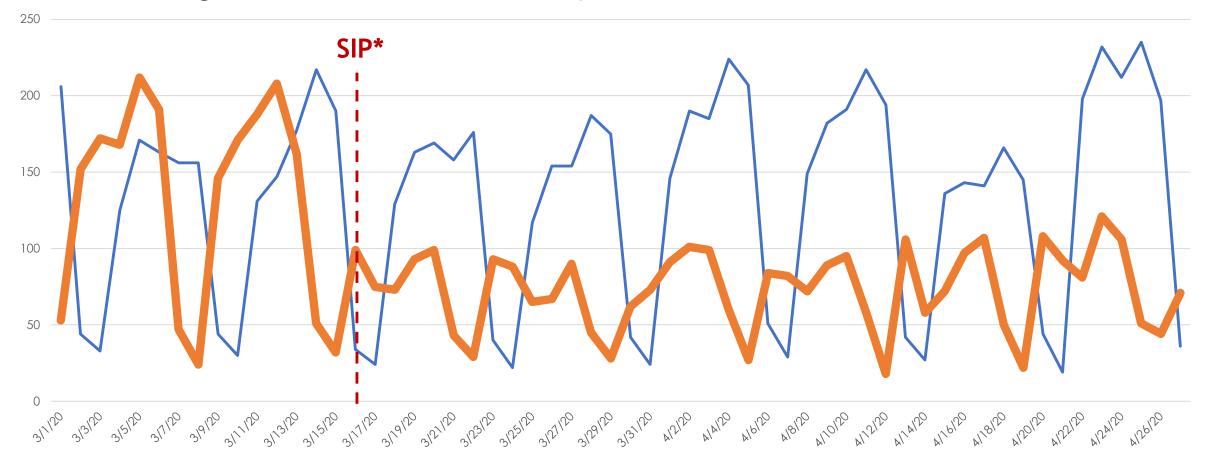

## New Homes Listed\*\*- March and April 2019 vs. 2020

#### All MLSListings counties March 1st – April 27th

\*(SIP) Shelter-in-Place \*\* All Five MLSListings Counties