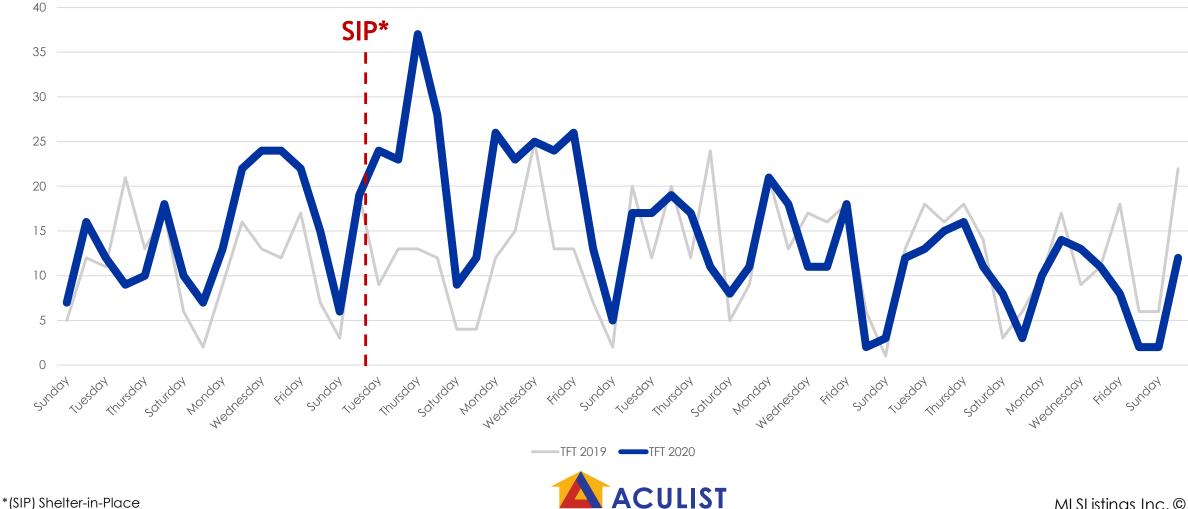

# TFT\*\* March and April 2019 vs. 2020 (Day of Week)

All MLSListings counties March 1<sup>st</sup> – April 27th

\*\* All Five MLSListings Counties

an MLSListings Company