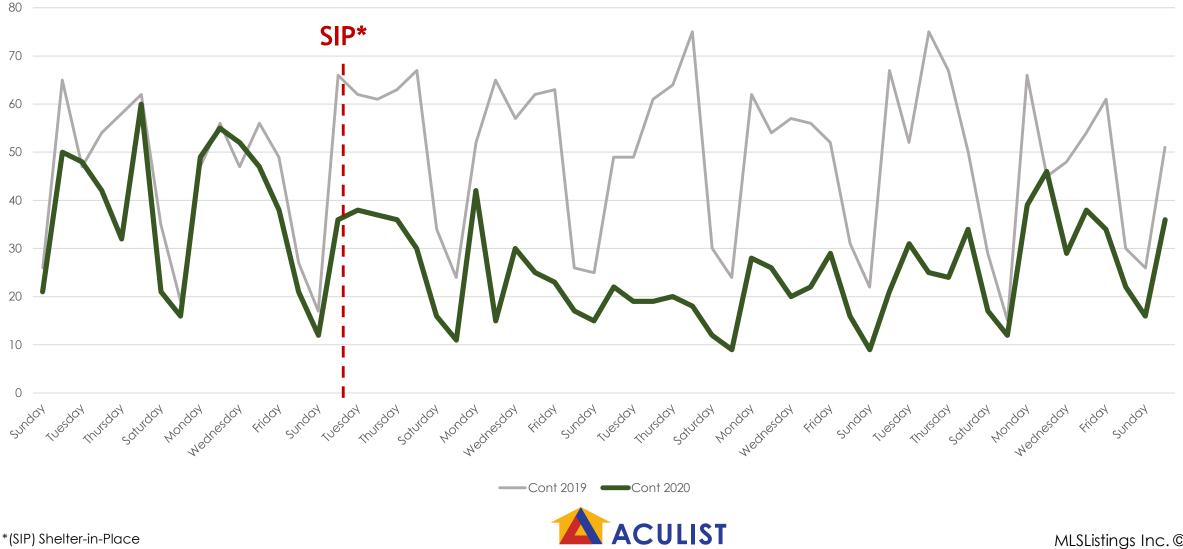

### Change to Contingent\*\* March 2019 vs. 2020 (Day of Week)

#### All MLSListings counties March 1<sup>st</sup> – April 27th

\*\* All Five MLSListings Counties

an MLSListings Company