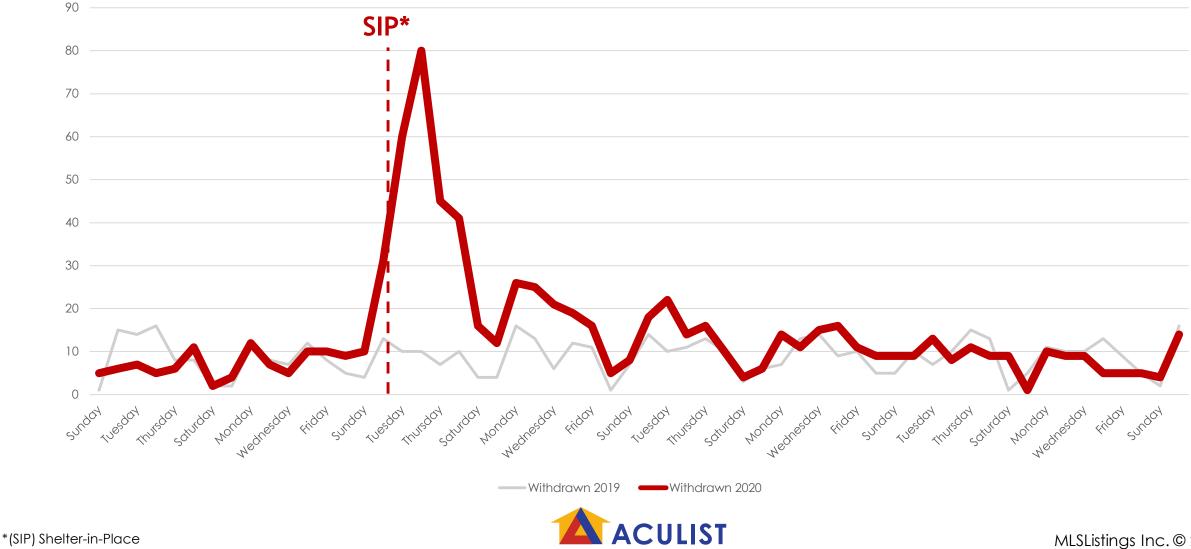

# Withdrawn Listings\*\* March 2019 vs. 2020 (Day of Week)

#### All MLSListings counties March 1<sup>st</sup> – April 27th

\*\* All Five MLSListings Counties

an MLSListings Company