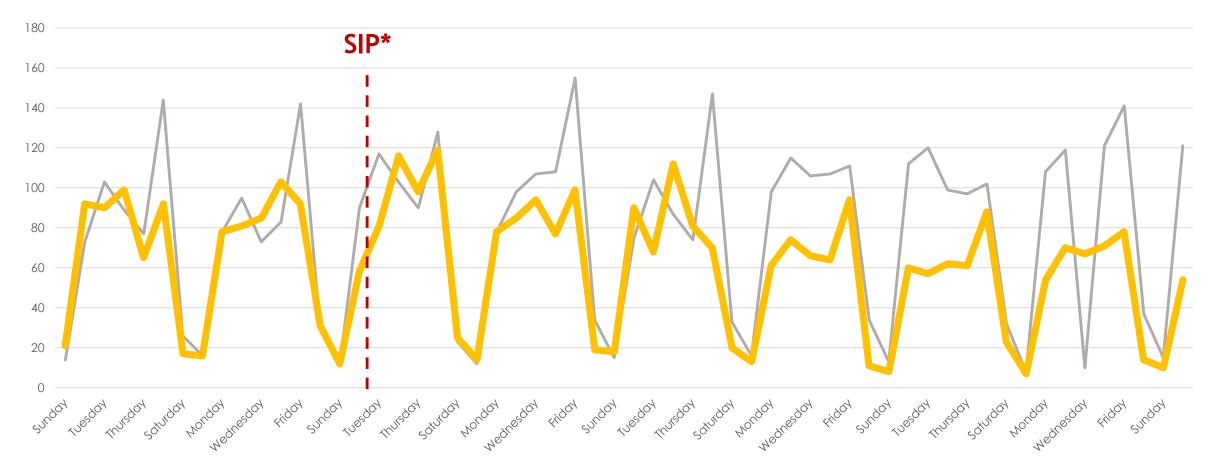

# Sold Listings\*\* March 2019 vs. 2020 (Day of Week)

All MLSListings counties March 1<sup>st</sup> – April 27th

an MLSListings Company

MLSListings Inc. © 2020

\*(SIP) Shelter-in-Place \*\* All Five MLSListings Counties