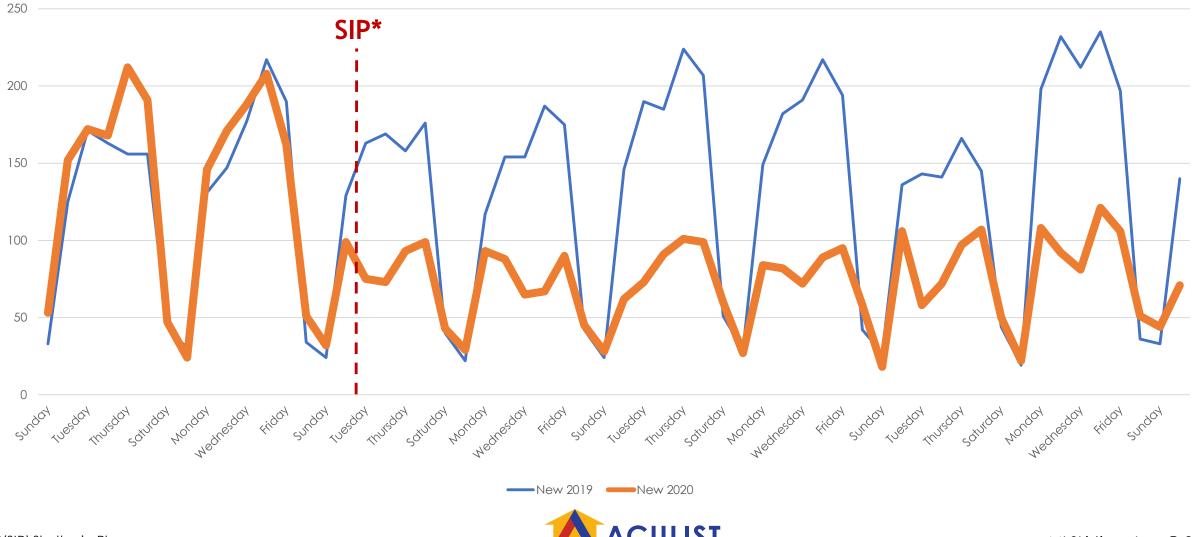

## New Homes Listed\*\* - March 2019 vs. 2020 (Dates Shifted)

\*(SIP) Shelter-in-Place \*\* All Five MLSListings Counties