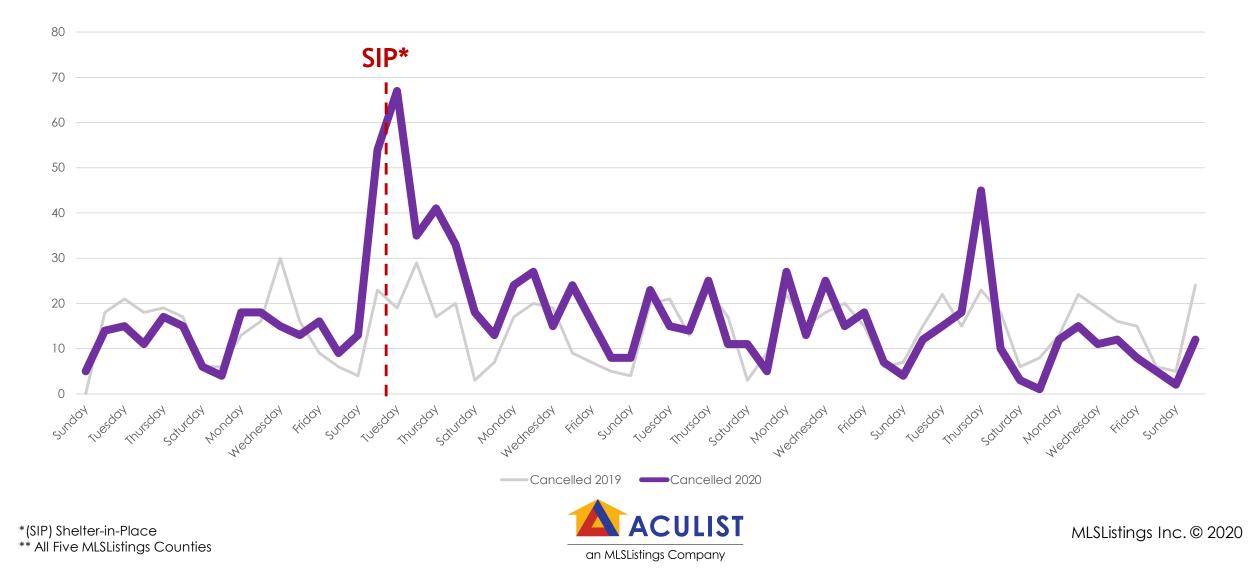

# Cancelled Listings\*\* March 2019 vs. 2020 (Day of Week)

All MLSListings counties March 1<sup>st</sup> – April 27th