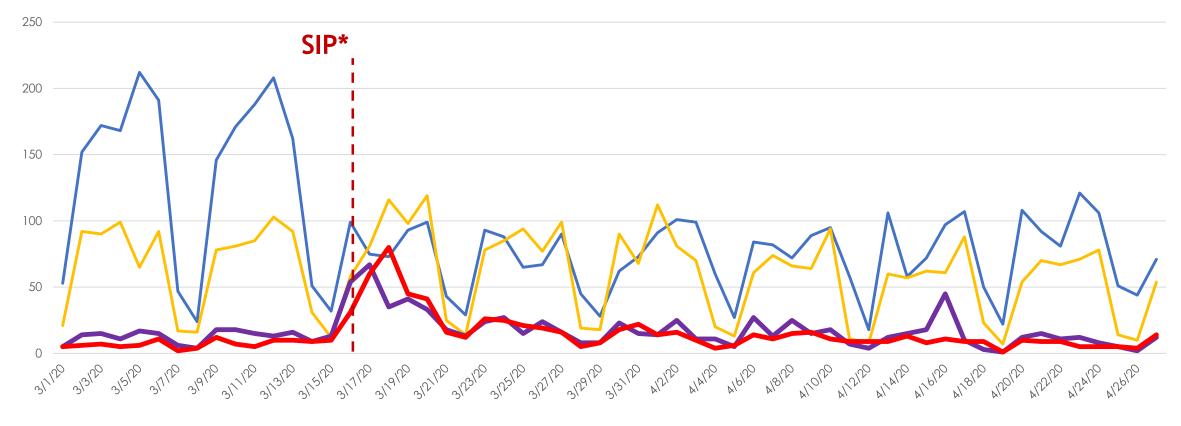

## New/Sold vs. Cancelled/Withdrawn\*\*

All MLSListings counties March 1<sup>st</sup> – April 27th

-New ----Sold -Canceled -Withdrawn

\*(SIP) Shelter-in-Place \*\* All Five MLSListings Counties