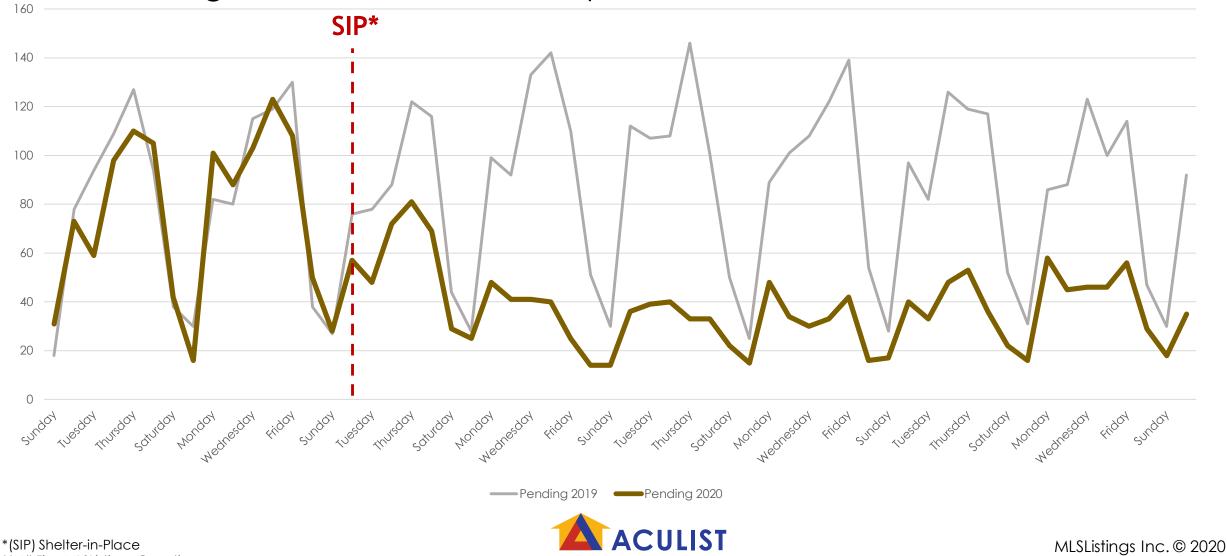

# Change to Pending\*\* March 2019 vs. 2020 (Day of Week)

All MLSListings counties March 1<sup>st</sup> – April 27th

\*\* All Five MLSListings Counties

an MLSListings Company