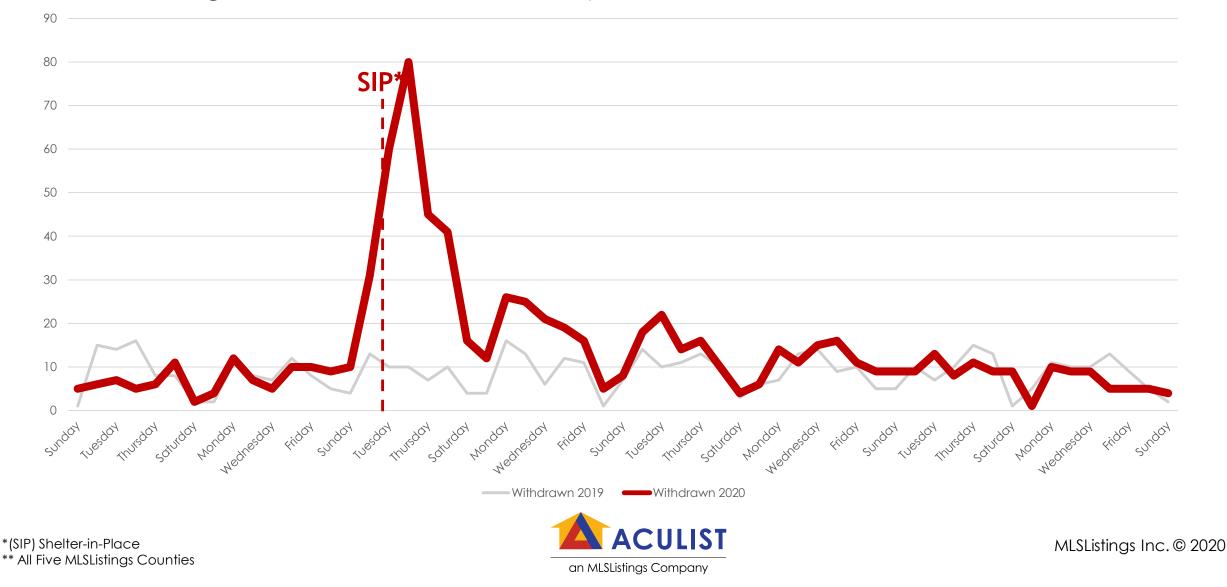

# Withdrawn Listings\*\* March 2019 vs. 2020 (Day of Week)

#### All MLSListings counties March 1st – April 26th