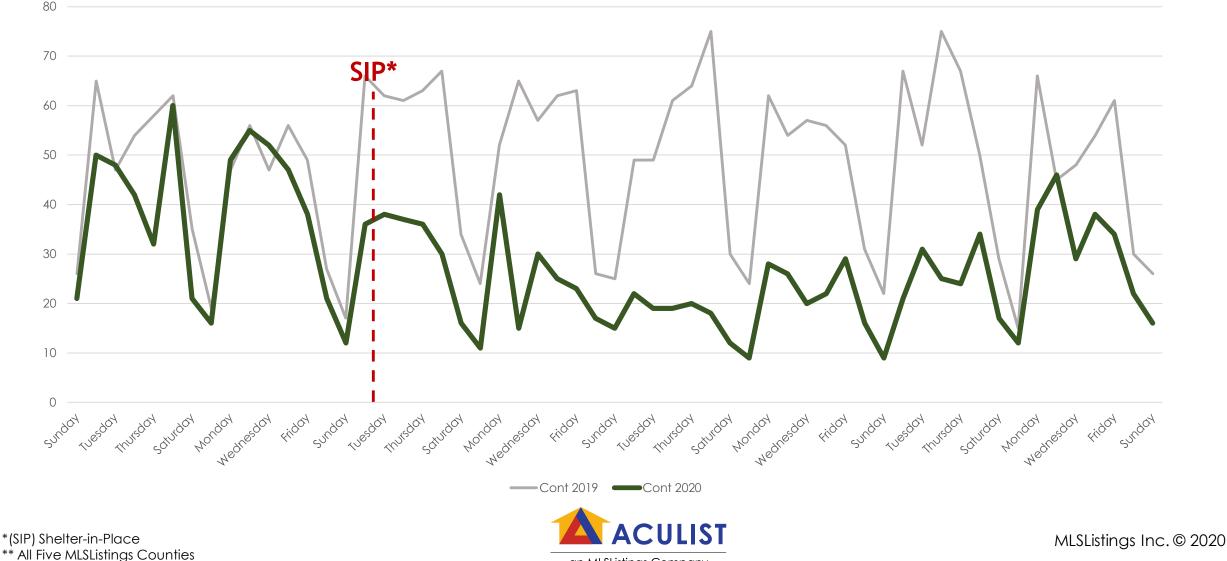

### Change to Contingent\*\* March 2019 vs. 2020 (Day of Week)

#### All MLSListings counties March 1st – April 26th

an MLSListings Company