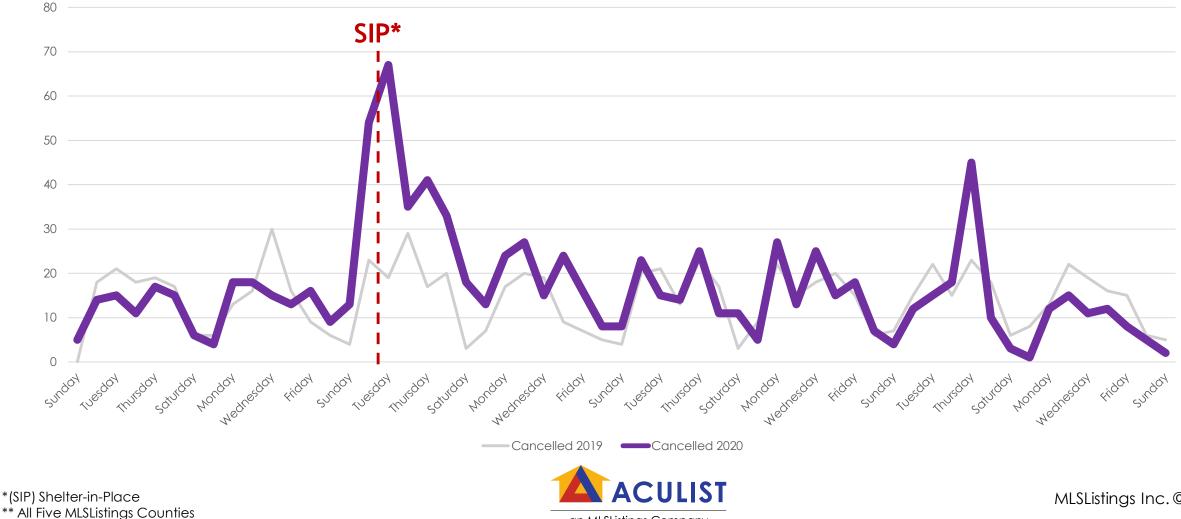

# Cancelled Listings\*\* March 2019 vs. 2020 (Day of Week)

All MLSListings counties March 1<sup>st</sup> – April 26<sup>th</sup>

an MLSListings Company