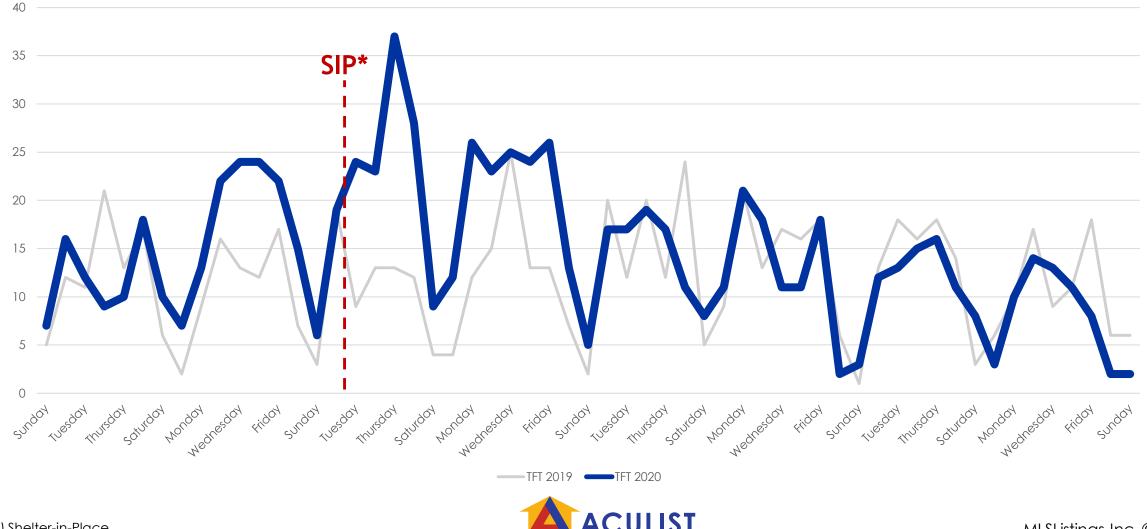

# TFT\*\* March and April 2019 vs. 2020 (Day of Week)

#### All MLSListings counties March 1st – April 26th

\*(SIP) Shelter-in-Place \*\* All Five MLSListings Counties

an MLSListings Company