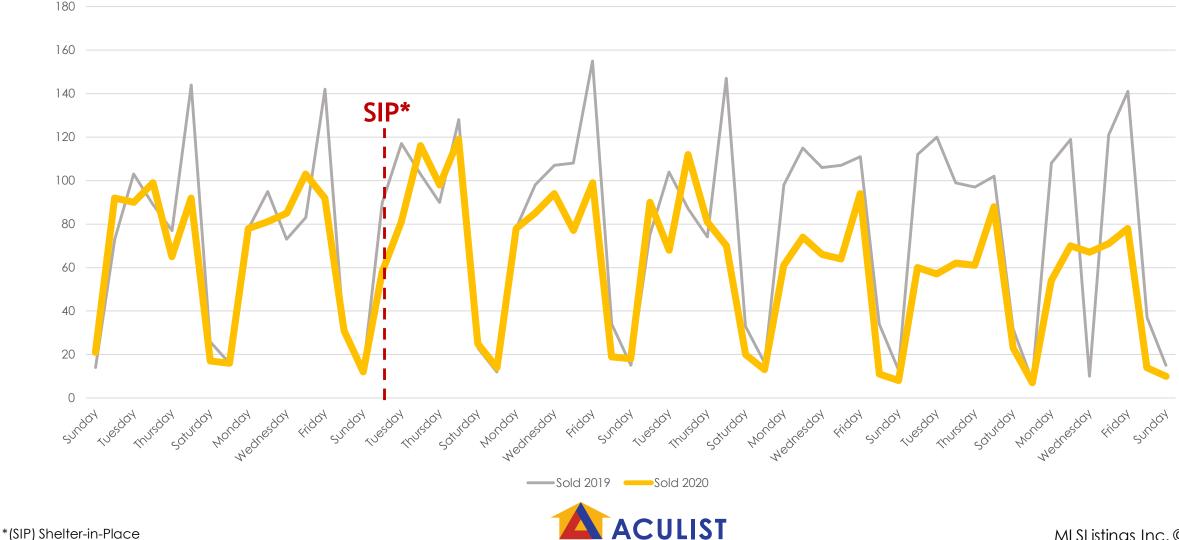

# Sold Listings\*\* March 2019 vs. 2020 (Day of Week)

#### All MLSListings counties March 1<sup>st</sup> – April 26<sup>th</sup>

\*\* All Five MLSListings Counties

an MLSListings Company