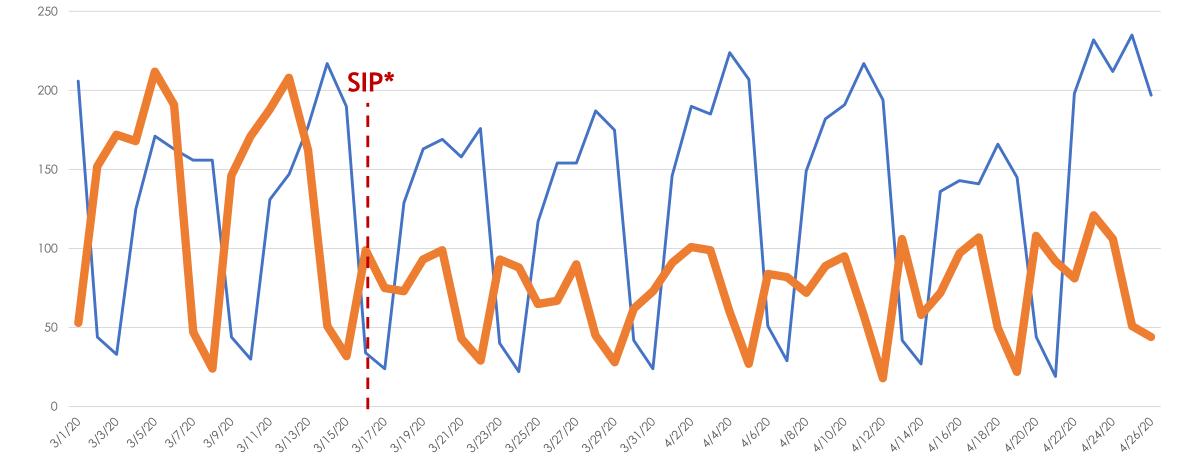

## New Homes Listed\*\*- March and April 2019 vs. 2020

#### All MLSListings counties March 1st – April 26th

\*(SIP) Shelter-in-Place \*\* All Five MLSListings Counties