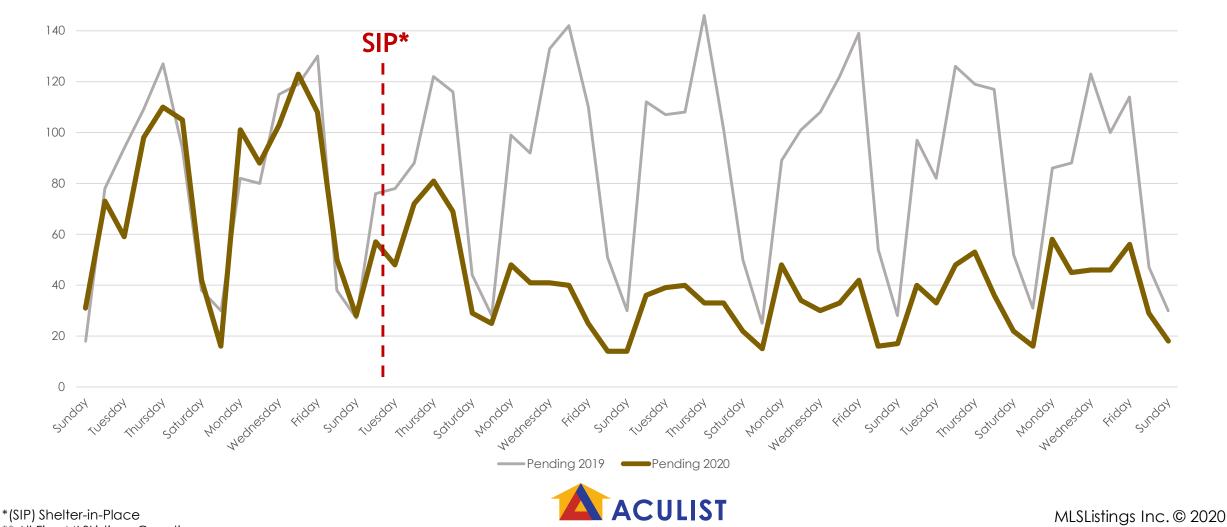

# Change to Pending\*\* March 2019 vs. 2020 (Day of Week)

#### All MLSListings counties March 1st – April 26th

\*\* All Five MLSListings Counties

160

an MLSListings Company