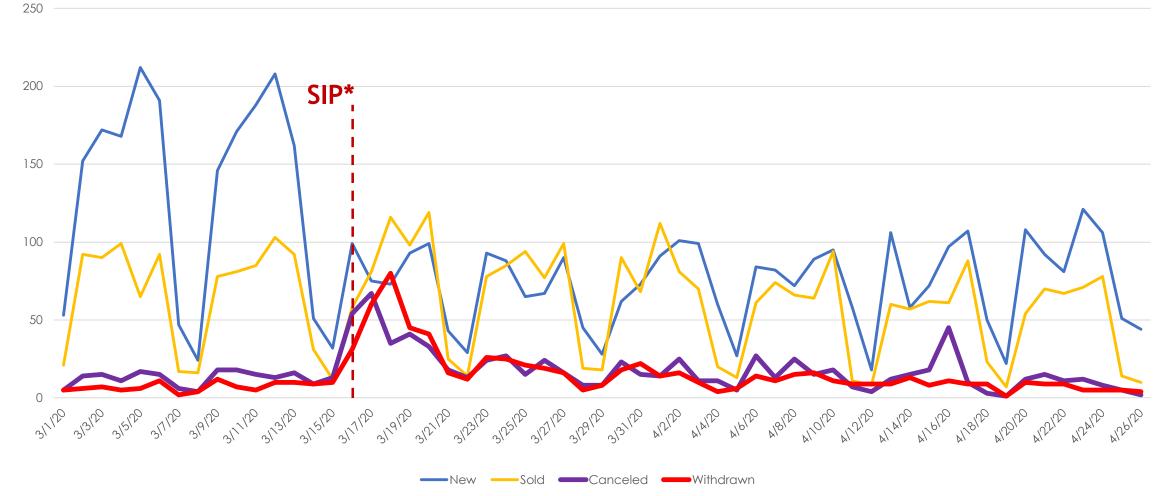

## New/Sold vs. Cancelled/Withdrawn\*\*

#### All MLSListings counties March 1<sup>st</sup> – April 26<sup>th</sup>

\*(SIP) Shelter-in-Place \*\* All Five MLSListings Counties