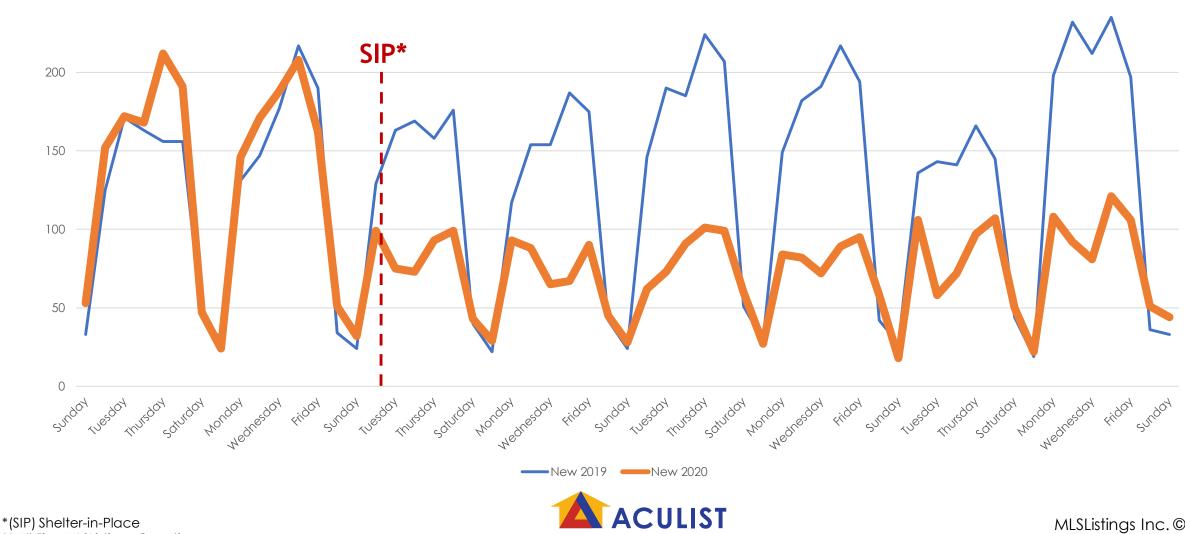

## New Homes Listed\*\* - March 2019 vs. 2020 (Dates Shifted)

#### All MLSListings counties March 1<sup>st</sup> – April 26<sup>th</sup>

\*\* All Five MLSListings Counties

250

an MLSListings Company