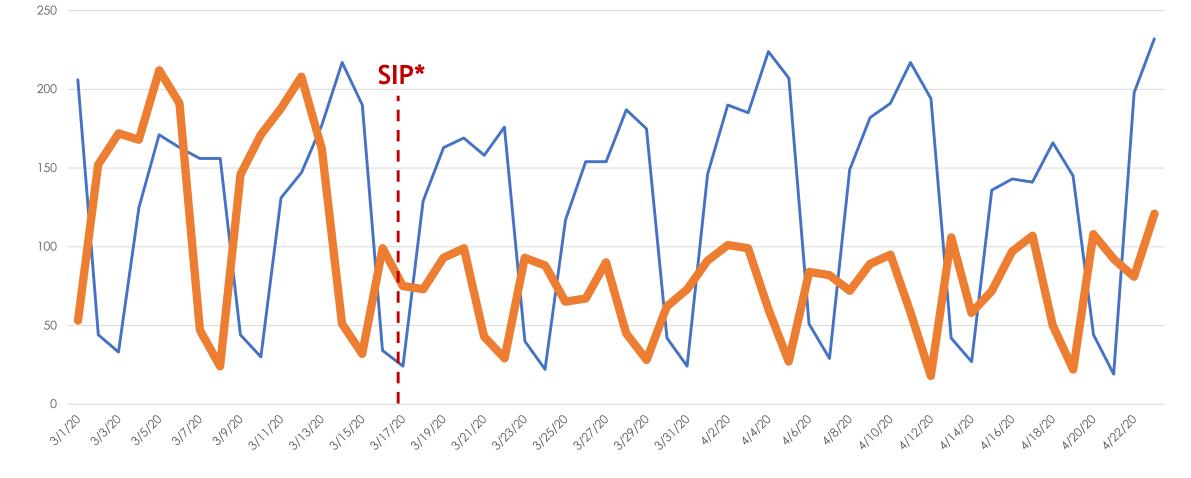

## New Homes Listed\*\*- March and April 2019 vs. 2020

#### All MLSListings counties March 1st – April 23rd

\*(SIP) Shelter-in-Place \*\* All Five MLSListings Counties