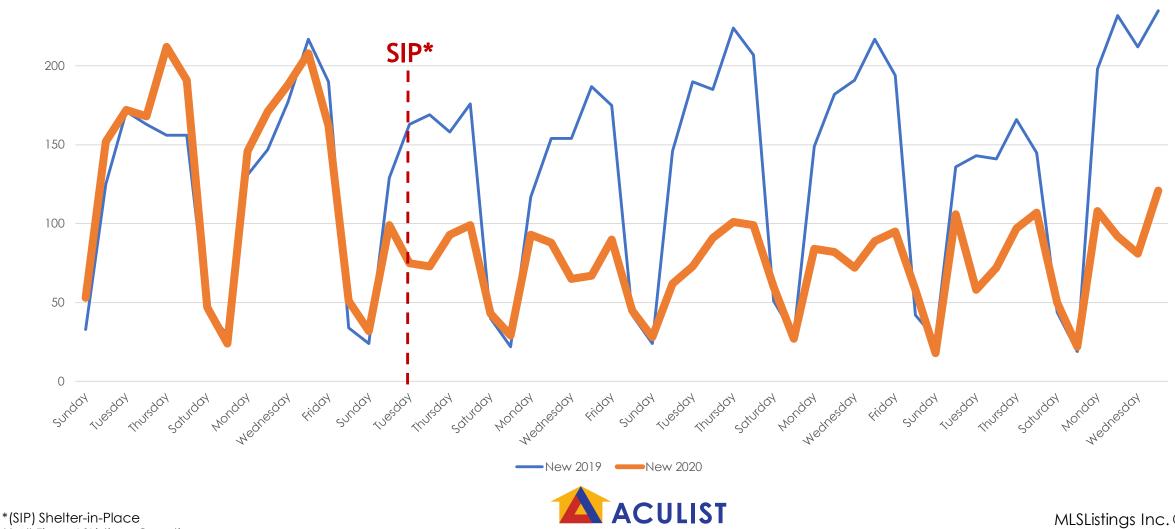

## New Homes Listed\*\* - March 2019 vs. 2020 (Dates Shifted)

#### All MLSListings counties March 1<sup>st</sup> – April 23<sup>rd</sup>

\*\* All Five MLSListings Counties

250

an MLSListings Company