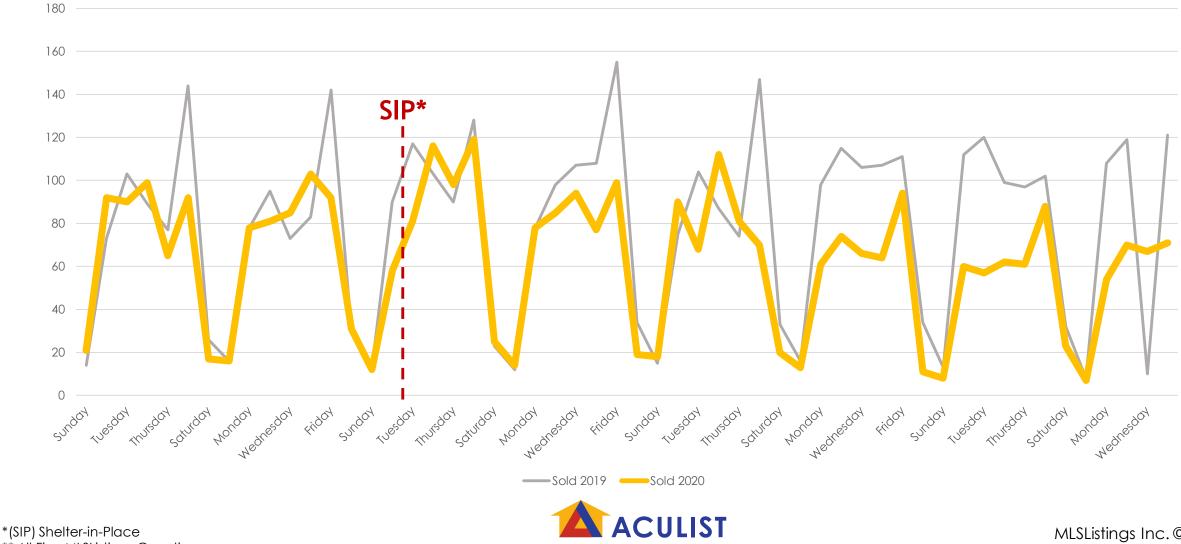

# Sold Listings\*\* March 2019 vs. 2020 (Day of Week)

#### All MLSListings counties March 1<sup>st</sup> – April 23<sup>rd</sup>

\*\* All Five MLSListings Counties

an MLSListings Company