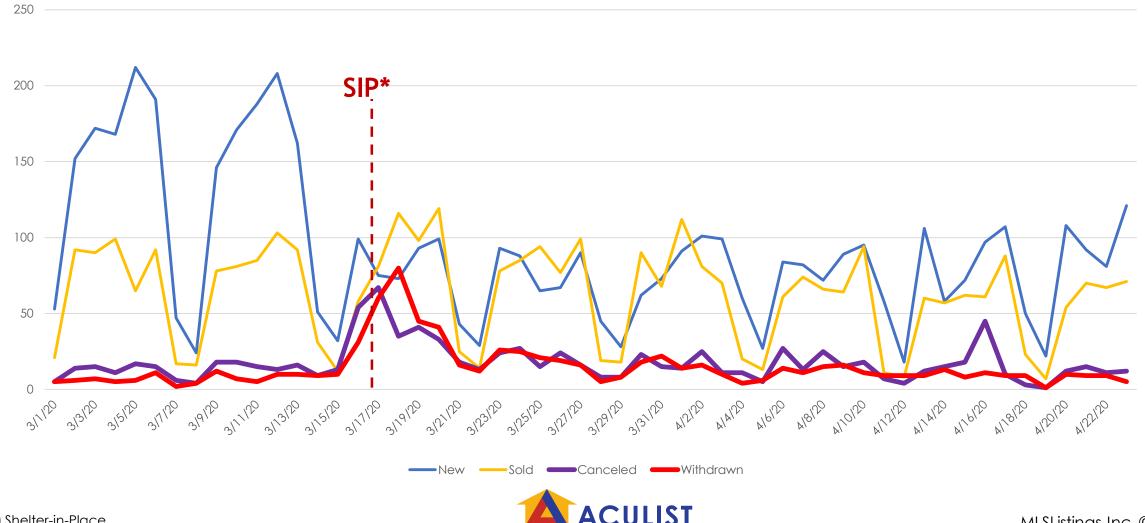

## New/Sold vs. Cancelled/Withdrawn\*\*

#### All MLSListings counties March 1st – April 23rd

an MLSListings Company

\*(SIP) Shelter-in-Place \*\* All Five MLSListings Counties