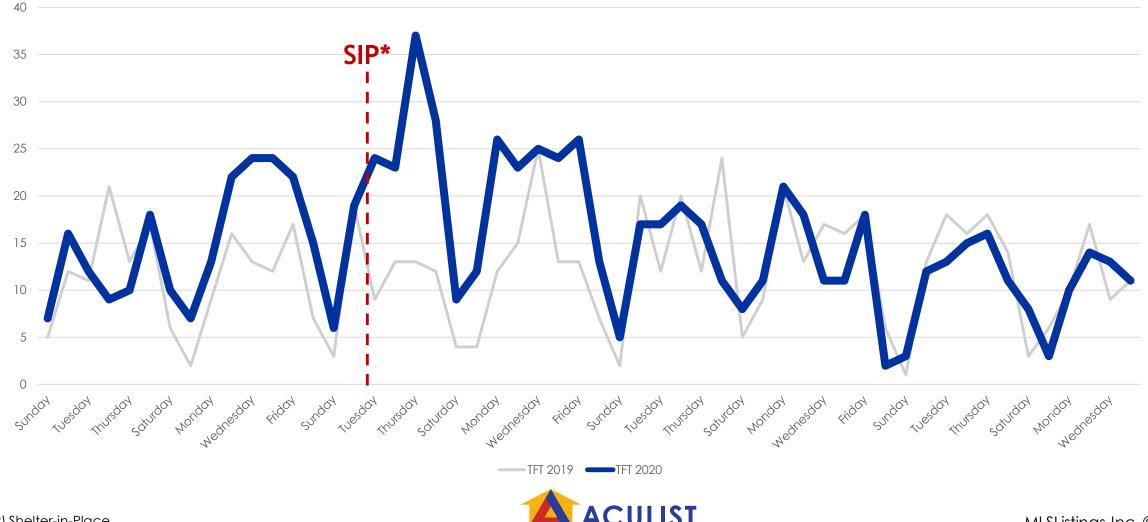

# TFT\*\* March and April 2019 vs. 2020 (Day of Week)

#### All MLSListings counties March 1st – April 23rd

\*(SIP) Shelter-in-Place \*\* All Five MLSListings Counties