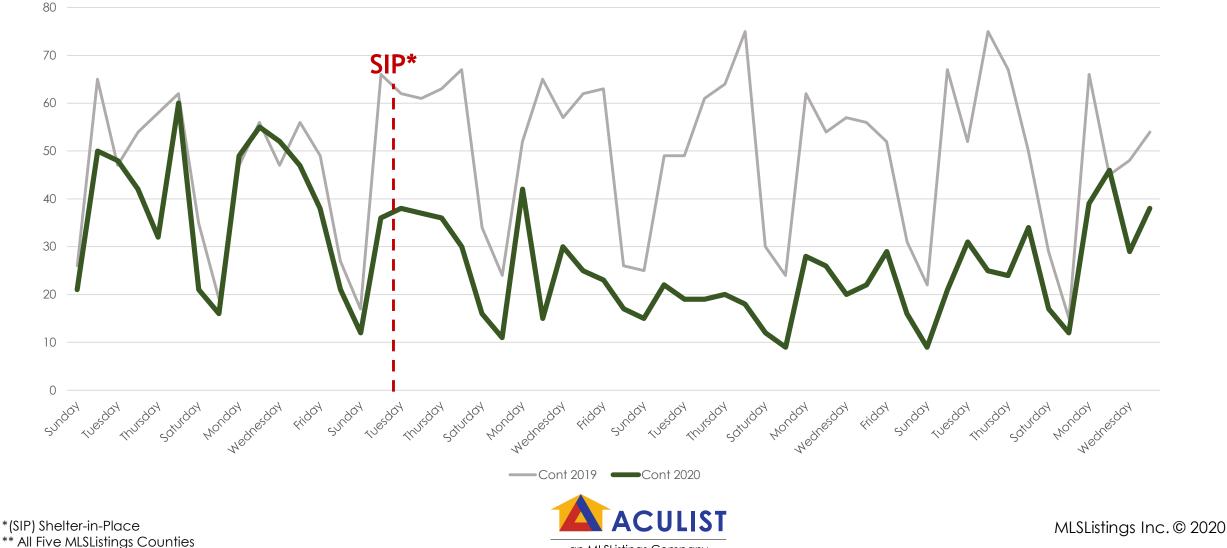

### Change to Contingent\*\* March 2019 vs. 2020 (Day of Week)

#### All MLSListings counties March 1<sup>st</sup> – April 23<sup>rd</sup>