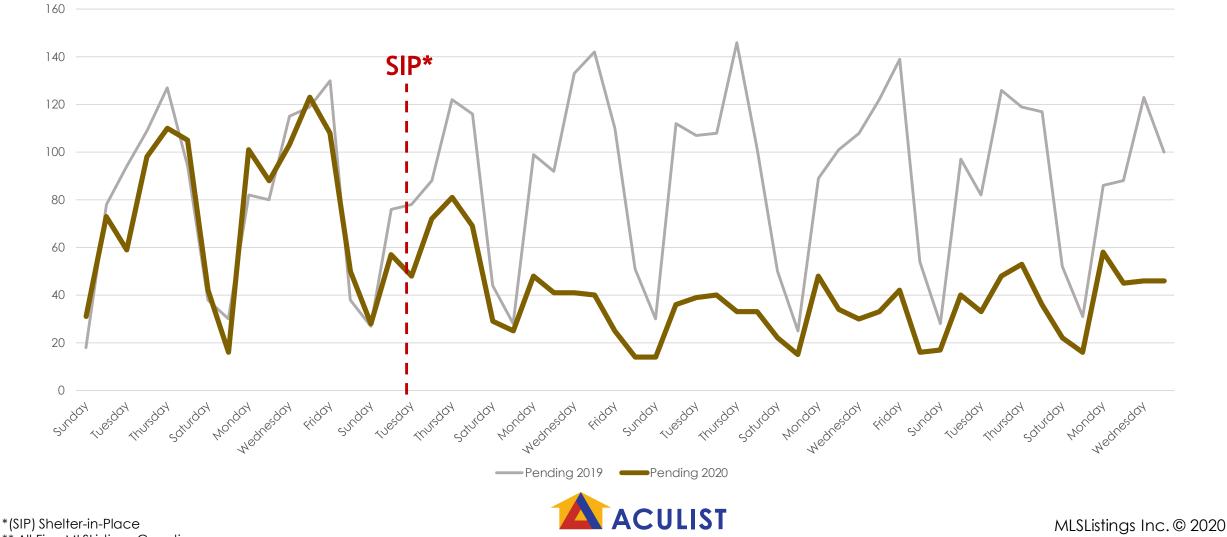

# Change to Pending\*\* March 2019 vs. 2020 (Day of Week)

All MLSListings counties March 1<sup>st</sup> – April 23<sup>rd</sup>

\*\* All Five MLSListings Counties