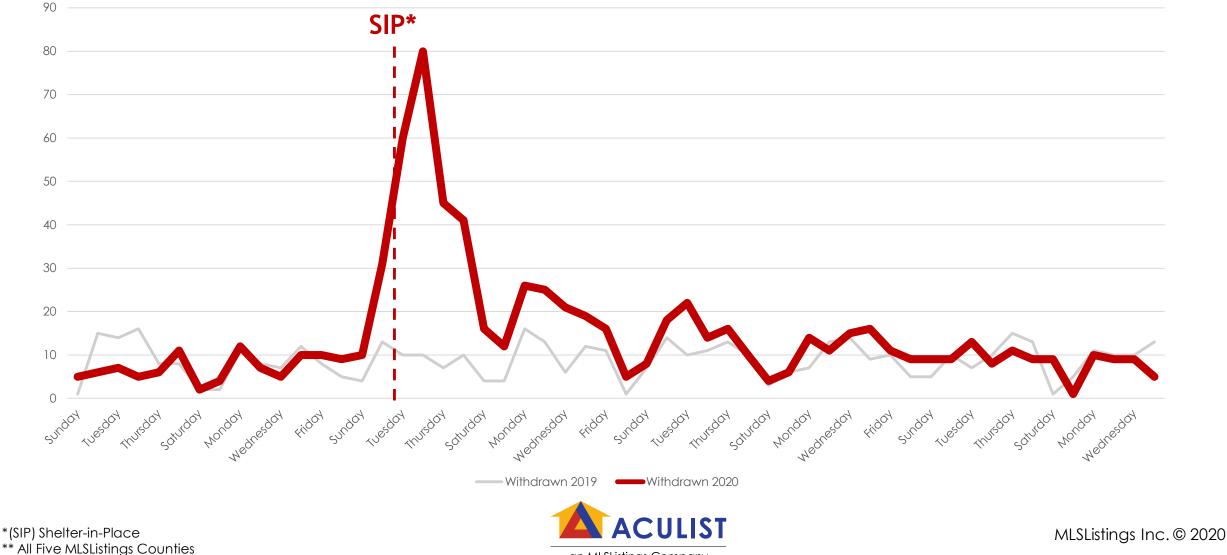

# Withdrawn Listings\*\* March 2019 vs. 2020 (Day of Week)

#### All MLSListings counties March 1st – April 23rd