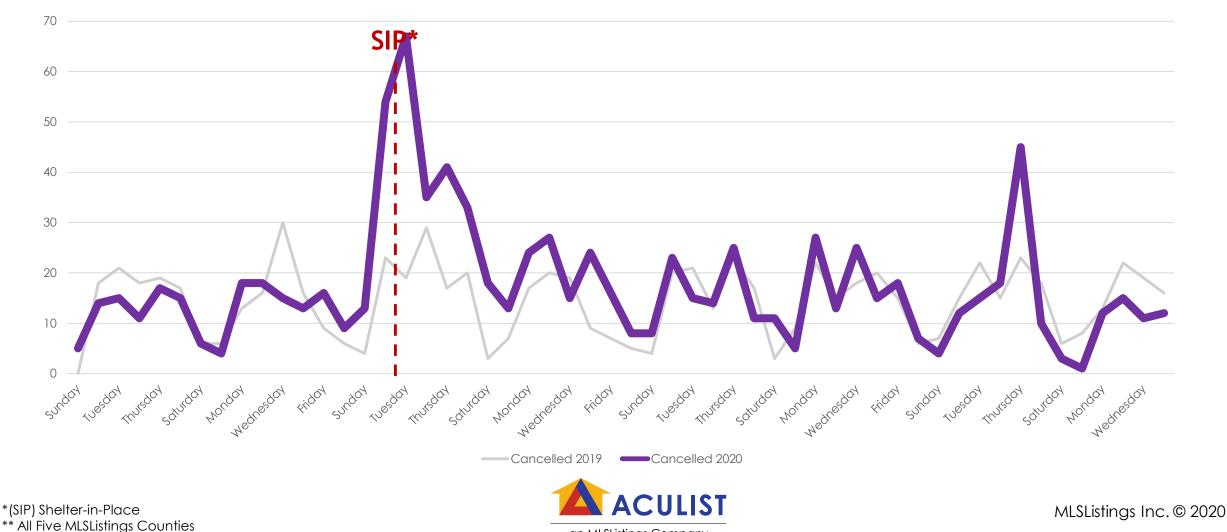

# Cancelled Listings\*\* March 2019 vs. 2020 (Day of Week)

#### All MLSListings counties March 1st – April 23rd