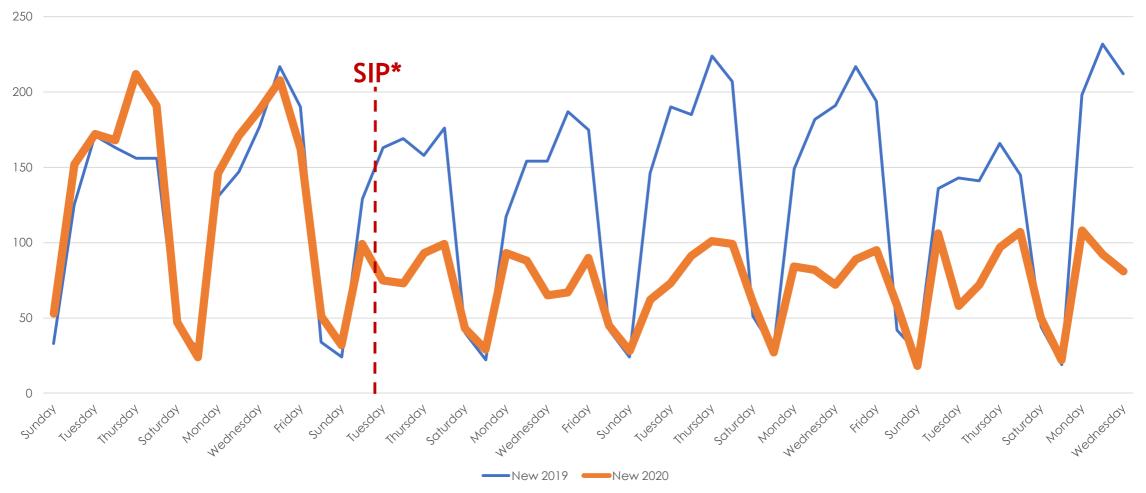

## The Aculist Daily

Data as of 4/22/20 Aculist, Inc.



#### New/Sold vs. Cancelled/Withdrawn\*\*





### March and April 2019 vs. 2020

| Total # of Properties: | 2019 | 2020 | % Diff |
|------------------------|------|------|--------|
| Sold                   | 4153 | 3336 | -20%   |
| New                    | 6784 | 4768 | -30%   |
| Changed to Contingent  | 2587 | 1482 | -43%   |
| Changed to Pending     | 4561 | 2574 | -44%   |
| TFT                    | 650  | 808  | 24%    |
| Cancelled              | 756  | 927  | 23%    |
| Withdrawn              | 471  | 777  | 65%    |



#### New Homes Listed\*\*- March and April 2019 vs. 2020



## New Homes Listed\*\* - March 2019 vs. 2020 (Dates Shifted)





## Sold Listings\*\* March 2019 vs. 2020 (Day of Week)





#### Change to Contingent\*\* March 2019 vs. 2020 (Day of Week)





## Change to Pending\*\* March 2019 vs. 2020 (Day of Week)





## TFT\*\* March and April 2019 vs. 2020 (Day of Week)





## Cancelled Listings\*\* March 2019 vs. 2020 (Day of Week)





## Withdrawn Listings\*\* March 2019 vs. 2020 (Day of Week)





### The Five MLSListings Counties



Data for the following five counties are included:

- 1. San Mateo
- 2. Santa Clara
- 3. Santa Cruz
- 4. San Benito
- 5. Monterey



# Thank You