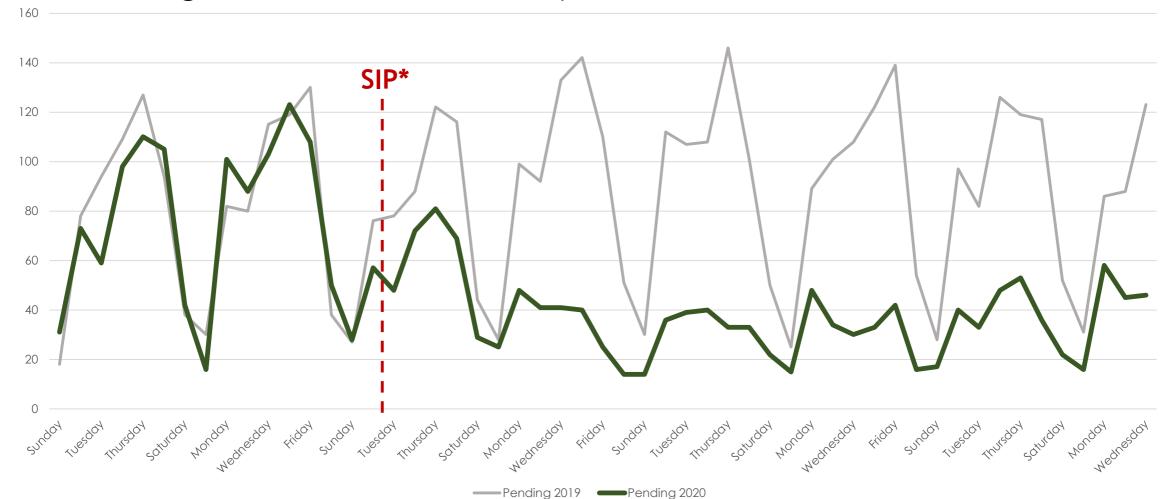

ist, Inc.



#### New/Sold vs. Cancelled/Withdrawn\*\*





### March and April 2019 vs. 2020

| Total # of Properties: | 2019 | 2020 | % Diff |
|------------------------|------|------|--------|
| Sold                   | 4153 | 3336 | -20%   |
| New                    | 6784 | 4768 | -30%   |
| Changed to Contingent  | 2587 | 1482 | -43%   |
| Changed to Pending     | 4561 | 2574 | -44%   |
| TFT                    | 650  | 808  | 24%    |
| Cancelled              | 756  | 927  | 23%    |
| Withdrawn              | 471  | 777  | 65%    |



#### New Homes Listed\*\*- March and April 2019 vs. 2020



## New Homes Listed\*\* - March 2019 vs. 2020 (Dates Shifted)





## Sold Listings\*\* March 2019 vs. 2020 (Day of Week)





#### Change to Contingent\*\* March 2019 vs. 2020 (Day of Week)





## Change to Pending\*\* March 2019 vs. 2020 (Day of Week)





## TFT\*\* March and April 2019 vs. 2020 (Day of Week)





## Cancelled Listings\*\* March 2019 vs. 2020 (Day of Week)





## Withdrawn Listings\*\* March 2019 vs. 2020 (Day of Week)





### The Five MLSListings Counties



Data for the following five counties are included:

- 1. San Mateo
- 2. Santa Clara
- 3. Santa Cruz
- 4. San Benito
- 5. Monterey



# Thank You