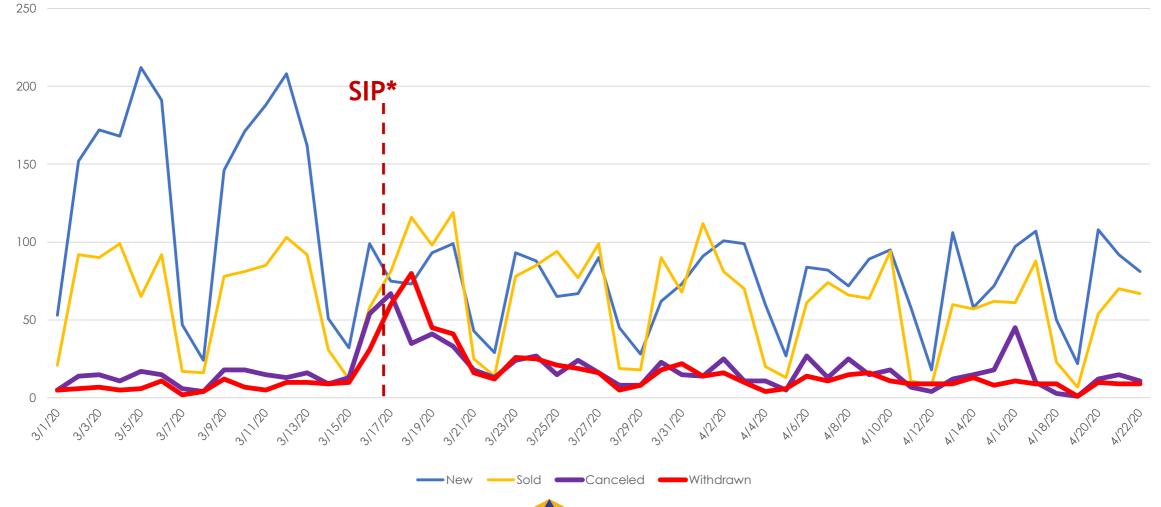

## The Aculist Daily

Data as of 4/22/20 Aculist, Inc.



#### New/Sold vs. Cancelled/Withdrawn\*\*





### March and April 2019 vs. 2020

| Total # of Properties: | 2019 | 2020 | % Diff |
|------------------------|------|------|--------|
| Sold                   | 4153 | 3336 | -20%   |
| New                    | 6784 | 4768 | -30%   |
| Changed to Contingent  | 2587 | 1482 | -43%   |
| Changed to Pending     | 4561 | 2574 | -44%   |
| TFT                    | 650  | 808  | 24%    |
| Cancelled              | 756  | 927  | 23%    |
| Withdrawn              | 471  | 777  | 65%    |



#### New Homes Listed\*\*- March and April 2019 vs. 2020



## New Homes Listed\*\* - March 2019 vs. 2020 (Dates Shifted)





## Sold Listings\*\* March 2019 vs. 2020 (Day of Week)





#### Change to Contingent\*\* March 2019 vs. 2020 (Day of Week)





## Change to Pending\*\* March 2019 vs. 2020 (Day of