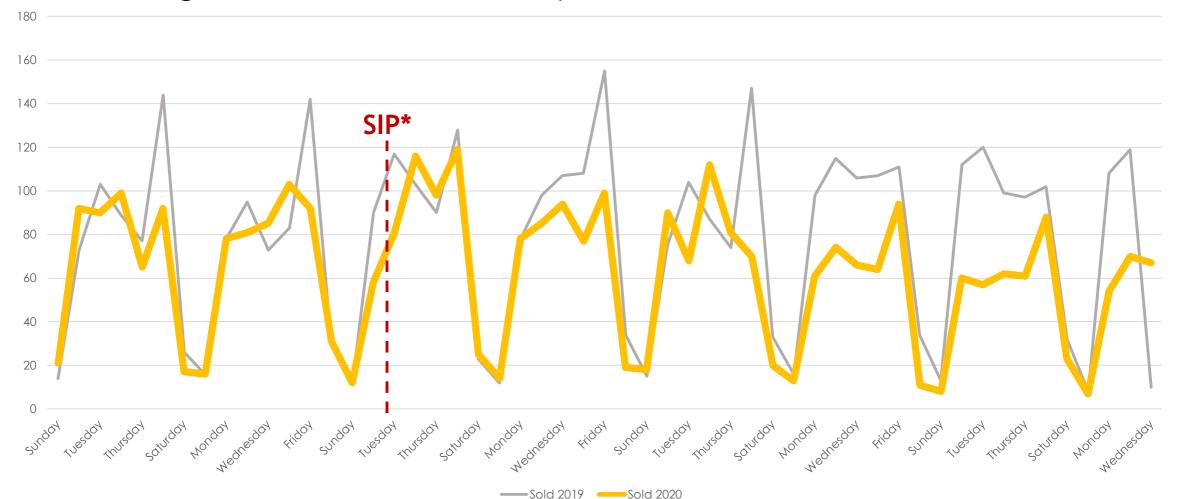

## The Aculist Daily

Data as of 4/22/20 Aculist, Inc.



#### New/Sold vs. Cancelled/Withdrawn\*\*





### March and April 2019 vs. 2020

| Total # of Properties: | 2019 | 2020 | % Diff |
|------------------------|------|------|--------|
| Sold                   | 4153 | 3336 | -20%   |
| New                    | 6784 | 4768 | -30%   |
| Changed to Contingent  | 2587 | 1482 | -43%   |
| Changed to Pending     | 4561 | 2574 | -44%   |
| TFT                    | 650  | 808  | 24%    |
| Cancelled              | 756  | 927  | 23%    |
| Withdrawn              | 471  | 777  | 65%    |



#### New Homes Listed\*\*- March and April 2019 vs. 2020



## New Homes Listed\*\* - March 2019 vs. 2020 (Dates Shifted)





## Sold Listings\*\* March 2019 vs. 2020 (Day of Week)





#### Change to Contingent\*\* March 2019 vs. 2020 (Day of Week)





## Change to Pending\*\* March 2019 vs. 2020 (Day of Week)





## TFT\*\* March and April 2019 vs. 2020 (Day of Week)





## Cancelled Listings\*\* March 2019 vs. 2020 (Day of Week)





## Withdrawn Listings\*\* March 2019 vs. 2020 (Day of Week)





### The Five MLSListings Counties



Data for the following five counties are included:

- 1. San Mateo
- 2. Santa Clara
- 3. Santa Cruz
- 4. San Benito
- 5. Monterey



# Thank You