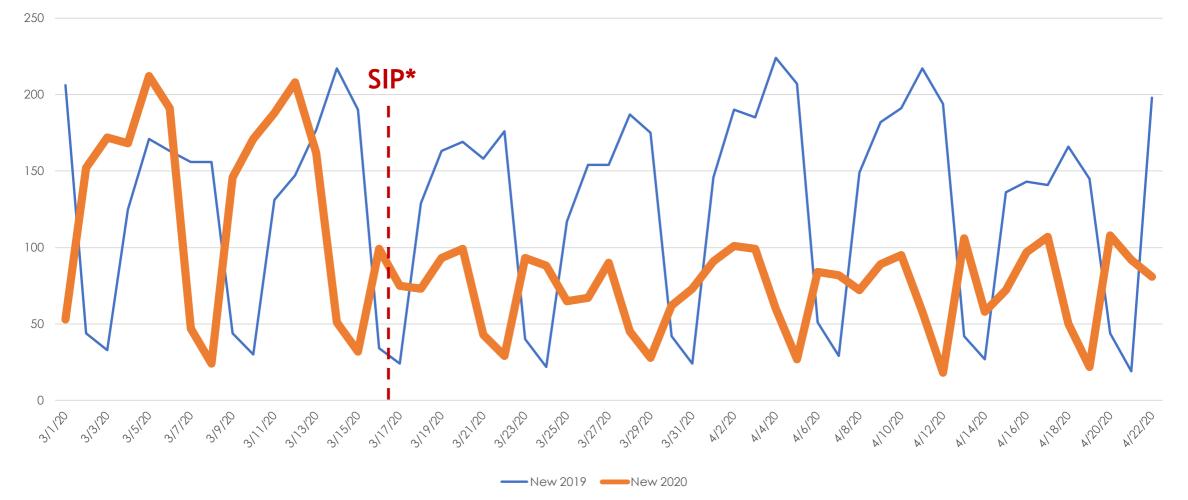

## The Aculist Daily

Data as of 4/22/20 Aculist, Inc.



#### New/Sold vs. Cancelled/Withdrawn\*\*





### March and April 2019 vs. 2020

| Total # of Properties: | 2019 | 2020 | % Diff |
|------------------------|------|------|--------|
| Sold                   | 4153 | 3336 | -20%   |
| New                    | 6784 | 4768 | -30%   |
| Changed to Contingent  | 2587 | 1482 | -43%   |
| Changed to Pending     | 4561 | 2574 | -44%   |
| TFT                    | 650  | 808  | 24%    |
| Cancelled              | 756  | 927  | 23%    |
| Withdrawn              | 471  | 777  | 65%    |



#### New Homes Listed\*\*- March and April 2019 vs. 2020



## New Homes Listed\*\* - March 2019 vs. 2020 (Dates Shifted)





## Sold Listings\*\* March 2019 vs. 2020 (Day of Week)





#### Change to Contingent\*\* March 2019 vs. 2020 (Day of Week)





## Change to Pending\*\* March 2019 vs. 2020 (Day of Week)





## TFT\*\* March and April 2019 vs. 2020 (Day of Week)





## Cancelled Listings\*\* March 2019 vs. 2020 (Day of Week)





## Withdrawn Listings\*\* March 2019 vs. 2020 (Day of Week)





### The Five MLSListings Counties



Data for the following five counties are included:

- 1. San Mateo
- 2. Santa Clara
- 3. Santa Cruz
- 4. San Benito
- 5. Monterey



# Thank You