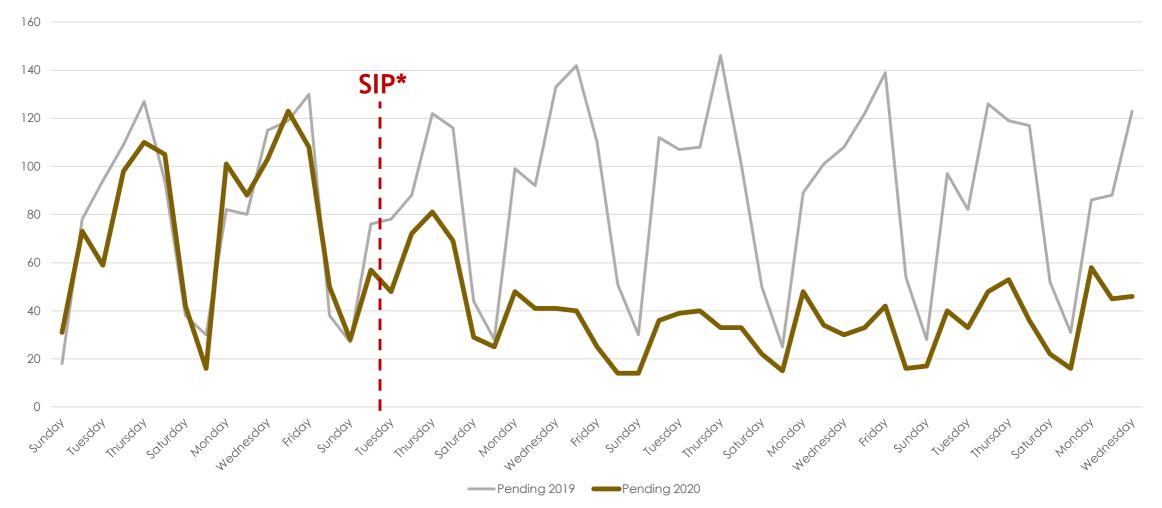

March and April 2019 vs. 2020

| Total # of Properties: | 2019 | 2020 | % Diff |
|------------------------|------|------|--------|
| Sold                   | 4153 | 3336 | -20%   |
| New                    | 6784 | 4768 | -30%   |
| Changed to Contingent  | 2587 | 1482 | -43%   |
| Changed to Pending     | 4561 | 2574 | -44%   |
| TFT                    | 650  | 808  | 24%    |
| Cancelled              | 756  | 927  | 23%    |
| Withdrawn              | 471  | 777  | 65%    |



#### New Homes Listed\*\*- March and April 2019 vs. 2020



## New Homes Listed\*\* - March 2019 vs. 2020 (Dates Shifted)





## Sold Listings\*\* March 2019 vs. 2020 (Day of Week)





#### Change to Contingent\*\* March 2019 vs. 2020 (Day of Week)





## Change to Pending\*\* March 2019 vs. 2020 (Day of Week)





## TFT\*\* March and April 2019 vs. 2020 (Day of Week)





## Cancelled Listings\*\* March 2019 vs. 2020 (Day of Week)





## Withdrawn Listings\*\* March 2019 vs. 2020 (Day of Week)





### The Five MLSListings Counties



Data for the following five counties are included:

- 1. San Mateo
- 2. Santa Clara
- 3. Santa Cruz
- 4. San Benito
- 5. Monterey



# Thank You