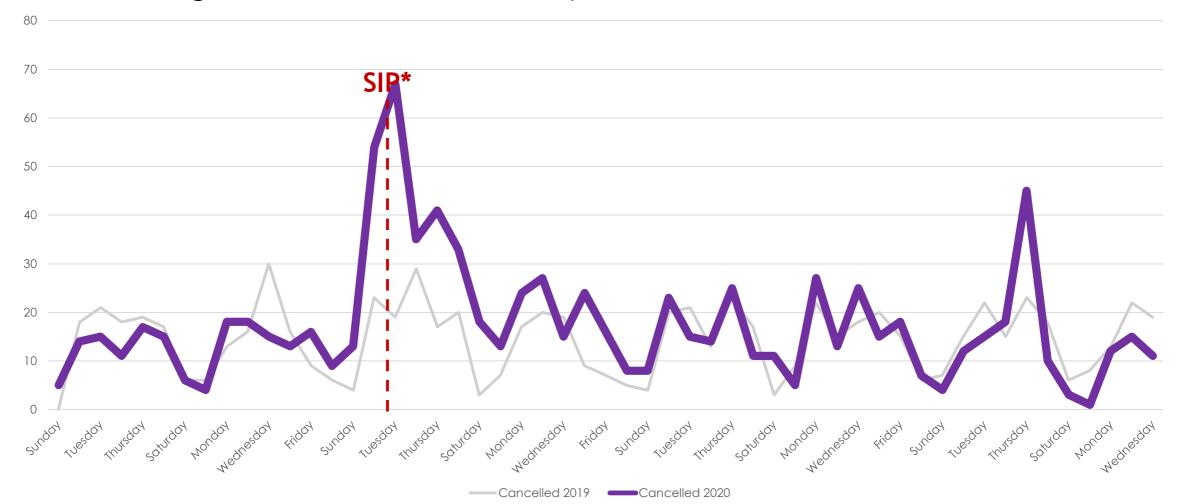

----|
| Sold                   | 4153 | 3336 | -20%   |
| New                    | 6784 | 4768 | -30%   |
| Changed to Contingent  | 2587 | 1482 | -43%   |
| Changed to Pending     | 4561 | 2574 | -44%   |
| TFT                    | 650  | 808  | 24%    |
| Cancelled              | 756  | 927  | 23%    |
| Withdrawn              | 471  | 777  | 65%    |



#### New Homes Listed\*\*- March and April 2019 vs. 2020



## New Homes Listed\*\* - March 2019 vs. 2020 (Dates Shifted)





## Sold Listings\*\* March 2019 vs. 2020 (Day of Week)





#### Change to Contingent\*\* March 2019 vs. 2020 (Day of Week)





## Change to Pending\*\* March 2019 vs. 2020 (Day of Week)





## TFT\*\* March and April 2019 vs. 2020 (Day of Week)





## Cancelled Listings\*\* March 2019 vs. 2020 (Day of Week)





## Withdrawn Listings\*\* March 2019 vs. 2020 (Day of Week)





### The Five MLSListings Counties



Data for the following five counties are included:

- 1. San Mateo
- 2. Santa Clara
- 3. Santa Cruz
- 4. San Benito
- 5. Monterey



# Thank You