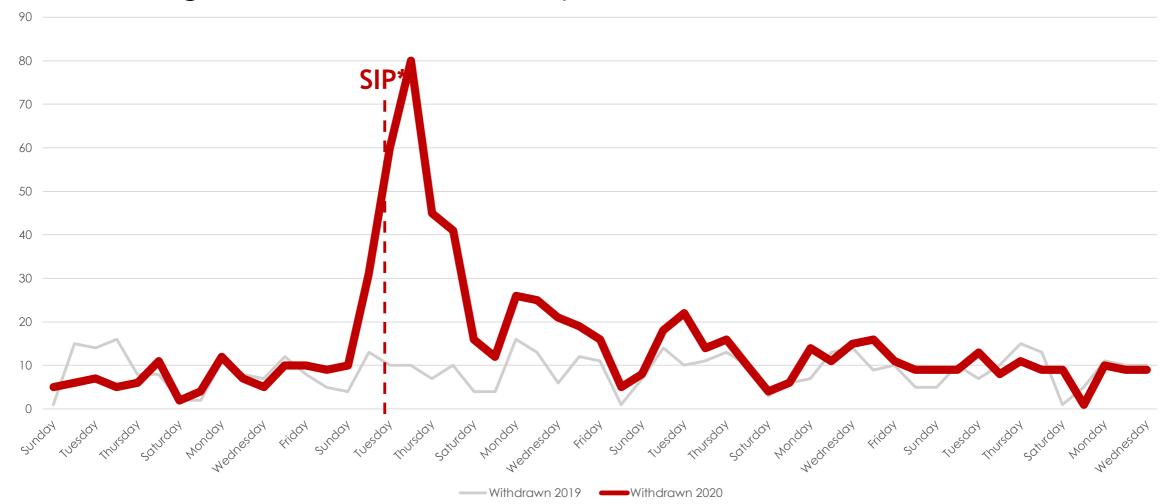

| 6784 | 4768 | -30%   |
| Changed to Contingent  | 2587 | 1482 | -43%   |
| Changed to Pending     | 4561 | 2574 | -44%   |
| TFT                    | 650  | 808  | 24%    |
| Cancelled              | 756  | 927  | 23%    |
| Withdrawn              | 471  | 777  | 65%    |



#### New Homes Listed\*\*- March and April 2019 vs. 2020



## New Homes Listed\*\* - March 2019 vs. 2020 (Dates Shifted)





## Sold Listings\*\* March 2019 vs. 2020 (Day of Week)





#### Change to Contingent\*\* March 2019 vs. 2020 (Day of Week)





## Change to Pending\*\* March 2019 vs. 2020 (Day of Week)





## TFT\*\* March and April 2019 vs. 2020 (Day of Week)





## Cancelled Listings\*\* March 2019 vs. 2020 (Day of Week)





## Withdrawn Listings\*\* March 2019 vs. 2020 (Day of Week)





### The Five MLSListings Counties



Data for the following five counties are included:

- 1. San Mateo
- 2. Santa Clara
- 3. Santa Cruz
- 4. San Benito
- 5. Monterey



# Thank You