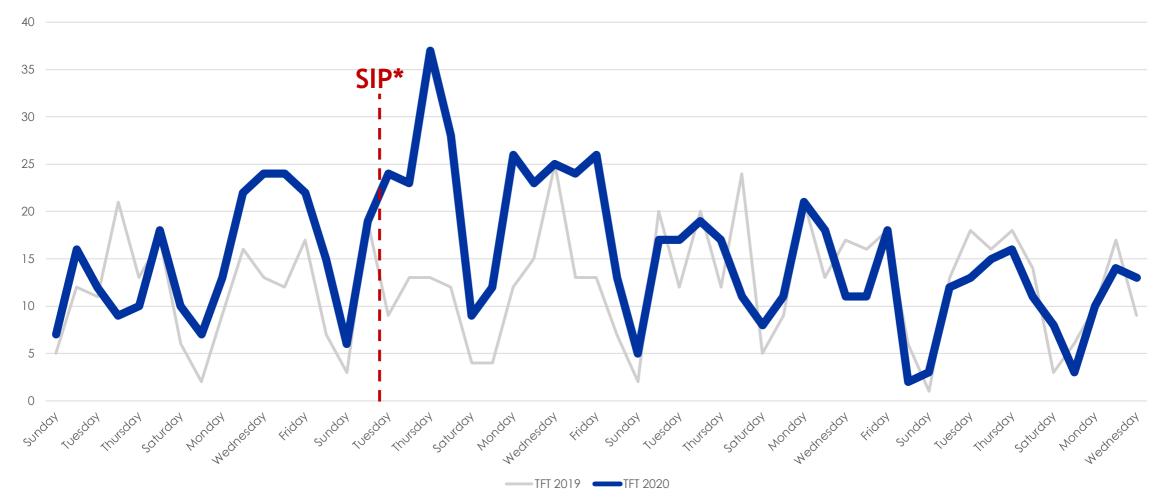

19 | 2020 | % Diff |
|------------------------|------|------|--------|
| Sold                   | 4153 | 3336 | -20%   |
| New                    | 6784 | 4768 | -30%   |
| Changed to Contingent  | 2587 | 1482 | -43%   |
| Changed to Pending     | 4561 | 2574 | -44%   |
| TFT                    | 650  | 808  | 24%    |
| Cancelled              | 756  | 927  | 23%    |
| Withdrawn              | 471  | 777  | 65%    |



#### New Homes Listed\*\*- March and April 2019 vs. 2020



## New Homes Listed\*\* - March 2019 vs. 2020 (Dates Shifted)





## Sold Listings\*\* March 2019 vs. 2020 (Day of Week)





#### Change to Contingent\*\* March 2019 vs. 2020 (Day of Week)





## Change to Pending\*\* March 2019 vs. 2020 (Day of Week)





## TFT\*\* March and April 2019 vs. 2020 (Day of Week)





## Cancelled Listings\*\* March 2019 vs. 2020 (Day of Week)





## Withdrawn Listings\*\* March 2019 vs. 2020 (Day of Week)





### The Five MLSListings Counties



Data for the following five counties are included:

- 1. San Mateo
- 2. Santa Clara
- 3. Santa Cruz
- 4. San Benito
- 5. Monterey



# Thank You