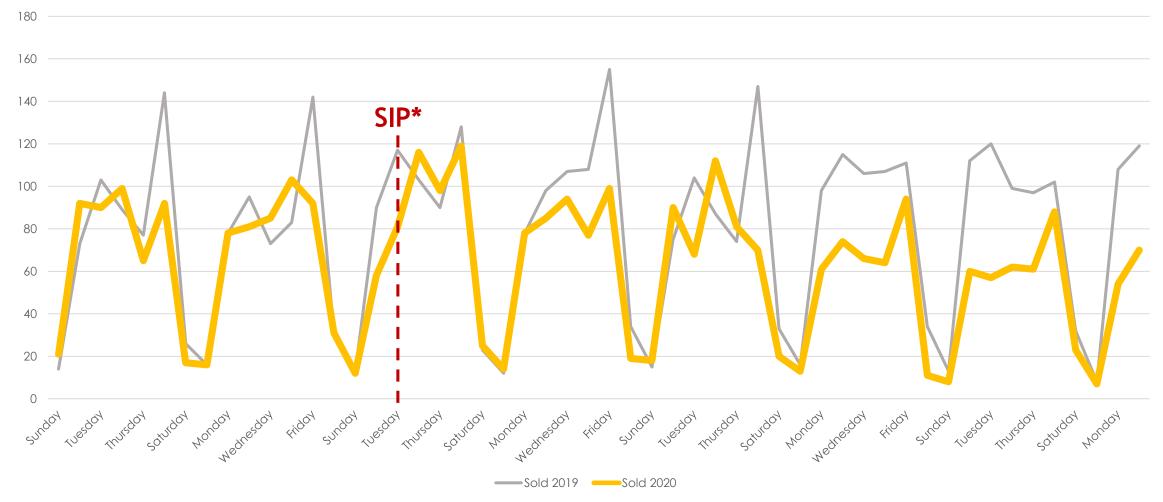

c.



#### New/Sold vs. Cancelled/Withdrawn\*\*

All MLSListings counties March 1st – April 21st



an MLSListings Company

#### March and April 2019 vs. 2020

| Total # of Properties: | 2019 | 2020 | % Diff |
|------------------------|------|------|--------|
| Sold                   | 4045 | 3269 | -19%   |
| New                    | 6586 | 4687 | -29%   |
| Changed to Contingent  | 2521 | 1453 | -42%   |
| Changed to Pending     | 4475 | 2528 | -44%   |
| TFT                    | 640  | 795  | 24%    |
| Cancelled              | 743  | 916  | 23%    |
| Withdrawn              | 460  | 768  | 67%    |



#### New Homes Listed\*\*- March and April 2019 vs. 2020





#### New Homes Listed\*\* - March 2019 vs. 2020 (Dates Shifted)





## Sold Listings\*\* March 2019 vs. 2020 (Day of Week)





#### Change to Contingent\*\* March 2019 vs. 2020 (Day of Week)





## Change to Pending\*\* March 2019 vs. 2020 (Day of Week)





### TFT\*\* March and April 2019 vs. 2020 (Day of Week)





## Cancelled Listings\*\* March 2019 vs. 2020 (Day of Week)





## Withdrawn Listings\*\* March 2019 vs. 2020 (Day of Week)





#### The Five MLSListings Counties



Data for the following five counties are included:

- 1. San Mateo
- 2. Santa Clara
- 3. Santa Cruz
- 4. San Benito
- 5. Monterey



# Thank You