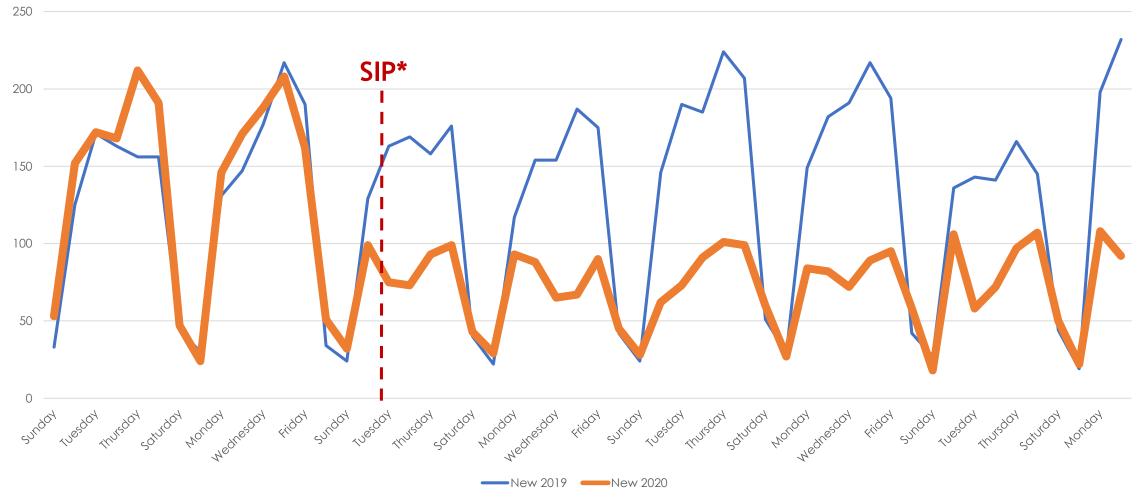

## The Aculist Daily

Data as of 4/21/20 Aculist, Inc.



#### New/Sold vs. Cancelled/Withdrawn\*\*

All MLSListings counties March 1st – April 21st



an MLSListings Company

#### March and April 2019 vs. 2020

| Total # of Properties: | 2019 | 2020 | % Diff |
|------------------------|------|------|--------|
| Sold                   | 4045 | 3269 | -19%   |
| New                    | 6586 | 4687 | -29%   |
| Changed to Contingent  | 2521 | 1453 | -42%   |
| Changed to Pending     | 4475 | 2528 | -44%   |
| TFT                    | 640  | 795  | 24%    |
| Cancelled              | 743  | 916  | 23%    |
| Withdrawn              | 460  | 768  | 67%    |



#### New Homes Listed\*\*- March and April 2019 vs. 2020





#### New Homes Listed\*\* - March 2019 vs. 2020 (Dates Shifted)





## Sold Listings\*\* March 2019 vs. 2020 (Day of Week)





#### Change to Contingent\*\* March 2019 vs. 2020 (Day of Week)





## Change to Pending\*\* March 2019 vs. 2020 (Day of Week)





### TFT\*\* March and April 2019 vs. 2020 (Day of Week)





## Cancelled Listings\*\* March 2019 vs. 2020 (Day of Week)





## Withdrawn Listings\*\* March 2019 vs. 2020 (Day of Week)





#### The Five MLSListings Counties



Data for the following five counties are included:

- 1. San Mateo
- 2. Santa Clara
- 3. Santa Cruz
- 4. San Benito
- 5. Monterey



# Thank You