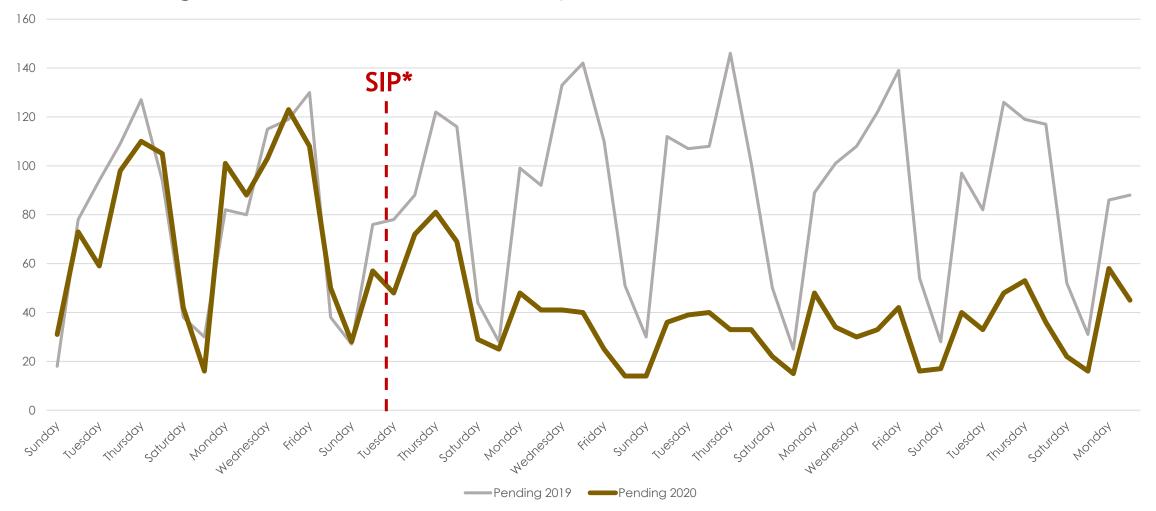

h and April 2019 vs. 2020

| Total # of Properties: | 2019 | 2020 | % Diff |
|------------------------|------|------|--------|
| Sold                   | 4045 | 3269 | -19%   |
| New                    | 6586 | 4687 | -29%   |
| Changed to Contingent  | 2521 | 1453 | -42%   |
| Changed to Pending     | 4475 | 2528 | -44%   |
| TFT                    | 640  | 795  | 24%    |
| Cancelled              | 743  | 916  | 23%    |
| Withdrawn              | 460  | 768  | 67%    |



#### New Homes Listed\*\*- March and April 2019 vs. 2020





#### New Homes Listed\*\* - March 2019 vs. 2020 (Dates Shifted)





## Sold Listings\*\* March 2019 vs. 2020 (Day of Week)





#### Change to Contingent\*\* March 2019 vs. 2020 (Day of Week)





## Change to Pending\*\* March 2019 vs. 2020 (Day of Week)





### TFT\*\* March and April 2019 vs. 2020 (Day of Week)





## Cancelled Listings\*\* March 2019 vs. 2020 (Day of Week)





## Withdrawn Listings\*\* March 2019 vs. 2020 (Day of Week)





#### The Five MLSListings Counties



Data for the following five counties are included:

- 1. San Mateo
- 2. Santa Clara
- 3. Santa Cruz
- 4. San Benito
- 5. Monterey



# Thank You