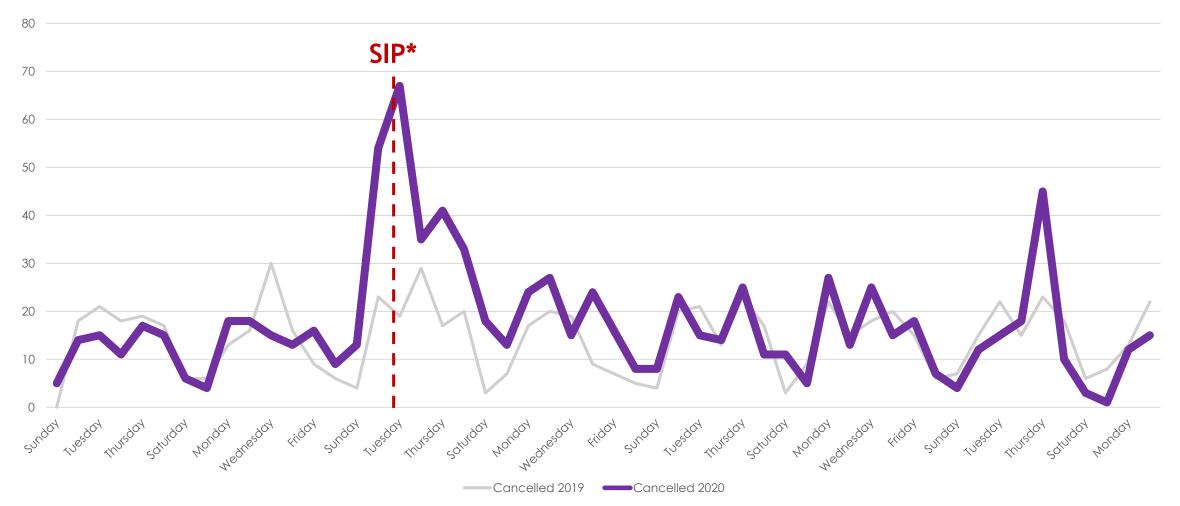

| Sold                   | 4045 | 3269 | -19%   |
| New                    | 6586 | 4687 | -29%   |
| Changed to Contingent  | 2521 | 1453 | -42%   |
| Changed to Pending     | 4475 | 2528 | -44%   |
| TFT                    | 640  | 795  | 24%    |
| Cancelled              | 743  | 916  | 23%    |
| Withdrawn              | 460  | 768  | 67%    |



#### New Homes Listed\*\*- March and April 2019 vs. 2020





#### New Homes Listed\*\* - March 2019 vs. 2020 (Dates Shifted)





## Sold Listings\*\* March 2019 vs. 2020 (Day of Week)





#### Change to Contingent\*\* March 2019 vs. 2020 (Day of Week)





## Change to Pending\*\* March 2019 vs. 2020 (Day of Week)





### TFT\*\* March and April 2019 vs. 2020 (Day of Week)





## Cancelled Listings\*\* March 2019 vs. 2020 (Day of Week)





## Withdrawn Listings\*\* March 2019 vs. 2020 (Day of Week)





#### The Five MLSListings Counties



Data for the following five counties are included:

- 1. San Mateo
- 2. Santa Clara
- 3. Santa Cruz
- 4. San Benito
- 5. Monterey



# Thank You