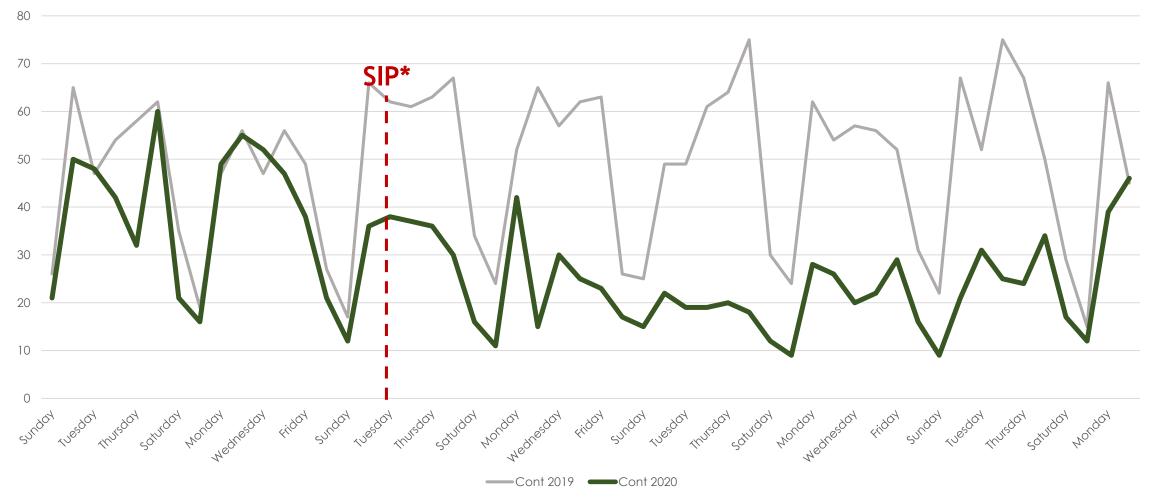

ties March 1st – April 21st



an MLSListings Company

#### March and April 2019 vs. 2020

| Total # of Properties: | 2019 | 2020 | % Diff |
|------------------------|------|------|--------|
| Sold                   | 4045 | 3269 | -19%   |
| New                    | 6586 | 4687 | -29%   |
| Changed to Contingent  | 2521 | 1453 | -42%   |
| Changed to Pending     | 4475 | 2528 | -44%   |
| TFT                    | 640  | 795  | 24%    |
| Cancelled              | 743  | 916  | 23%    |
| Withdrawn              | 460  | 768  | 67%    |



#### New Homes Listed\*\*- March and April 2019 vs. 2020





#### New Homes Listed\*\* - March 2019 vs. 2020 (Dates Shifted)





## Sold Listings\*\* March 2019 vs. 2020 (Day of Week)





#### Change to Contingent\*\* March 2019 vs. 2020 (Day of Week)





## Change to Pending\*\* March 2019 vs. 2020 (Day of Week)





### TFT\*\* March and April 2019 vs. 2020 (Day of Week)





## Cancelled Listings\*\* March 2019 vs. 2020 (Day of Week)





## Withdrawn Listings\*\* March 2019 vs. 2020 (Day of Week)





#### The Five MLSListings Counties



Data for the following five counties are included:

- 1. San Mateo
- 2. Santa Clara
- 3. Santa Cruz
- 4. San Benito
- 5. Monterey



# Thank You