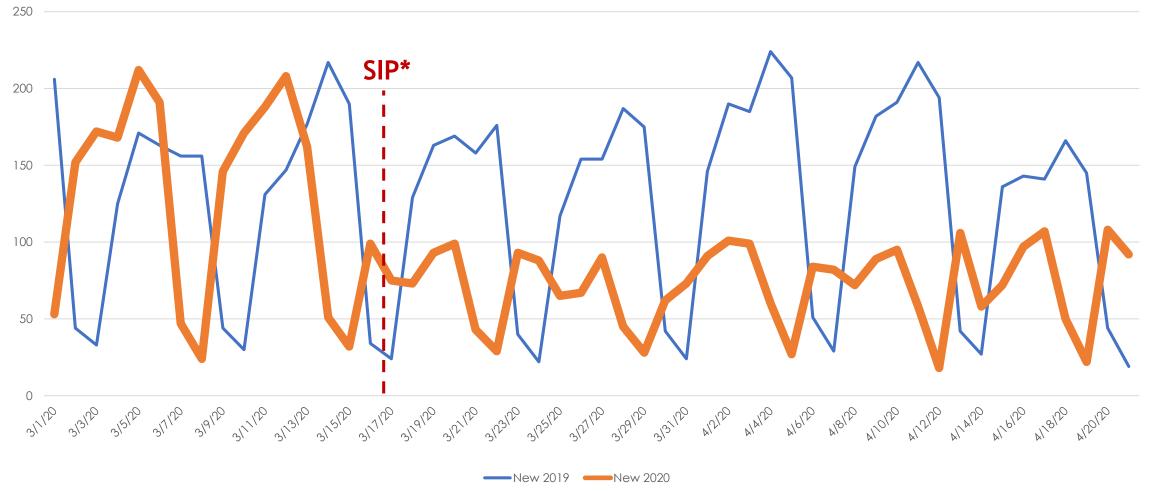

## The Aculist Daily

Data as of 4/21/20 Aculist, Inc.



#### New/Sold vs. Cancelled/Withdrawn\*\*

All MLSListings counties March 1st – April 21st



an MLSListings Company

#### March and April 2019 vs. 2020

| Total # of Properties: | 2019 | 2020 | % Diff |
|------------------------|------|------|--------|
| Sold                   | 4045 | 3269 | -19%   |
| New                    | 6586 | 4687 | -29%   |
| Changed to Contingent  | 2521 | 1453 | -42%   |
| Changed to Pending     | 4475 | 2528 | -44%   |
| TFT                    | 640  | 795  | 24%    |
| Cancelled              | 743  | 916  | 23%    |
| Withdrawn              | 460  | 768  | 67%    |



#### New Homes Listed\*\*- March and April 2019 vs. 2020





#### New Homes Listed\*\* - March 2019 vs. 2020 (Dates Shifted)





## Sold Listings\*\* March 2019 vs. 2020 (Day of Week)





#### Change to Contingent\*\* March 2019 vs. 2020 (Day of Week)





## Change to Pending\*\* March 2019 vs. 2020 (Day of Week)





### TFT\*\* March and April 2019 vs. 2020 (Day of Week)





## Cancelled Listings\*\* March 2019 vs. 2020 (Day of Week)





## Withdrawn Listings\*\* March 2019 vs. 2020 (Day of Week)





#### The Five MLSListings Counties



Data for the following five counties are included:

- 1. San Mateo
- 2. Santa Clara
- 3. Santa Cruz
- 4. San Benito
- 5. Monterey



# Thank You