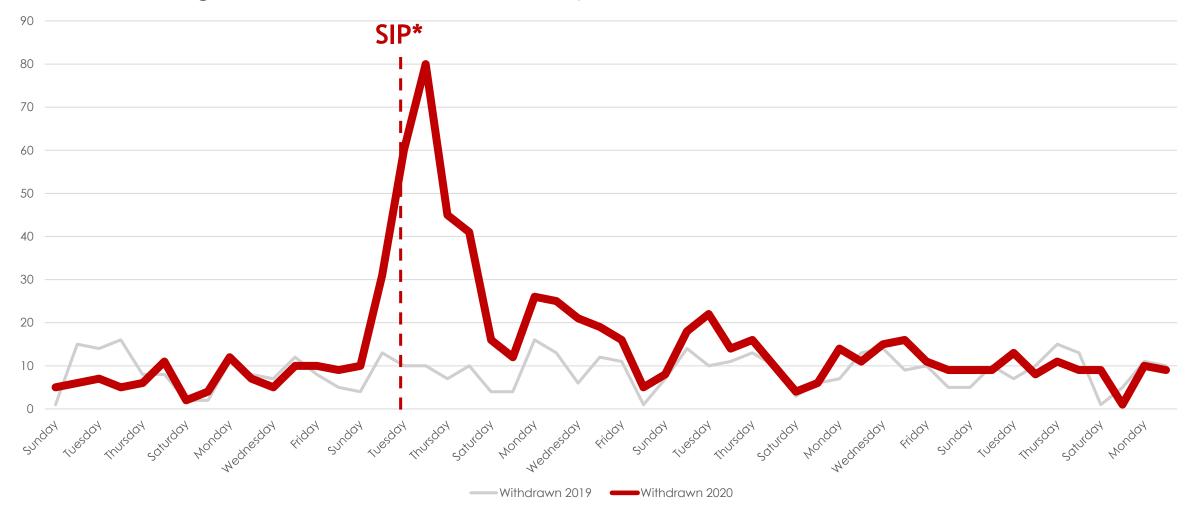

## Withdrawn Listings\*\* March 2019 vs. 2020 (Day of Week)

#### March and April 2019 vs. 2020

| Total # of Properties: | 2019 | 2020 | % Diff |
|------------------------|------|------|--------|
| Sold                   | 4045 | 3269 | -19%   |
| New                    | 6586 | 4687 | -29%   |
| Changed to Contingent  | 2521 | 1453 | -42%   |
| Changed to Pending     | 4475 | 2528 | -44%   |
| TFT                    | 640  | 795  | 24%    |
| Cancelled              | 743  | 916  | 23%    |
| Withdrawn              | 460  | 768  | 67%    |