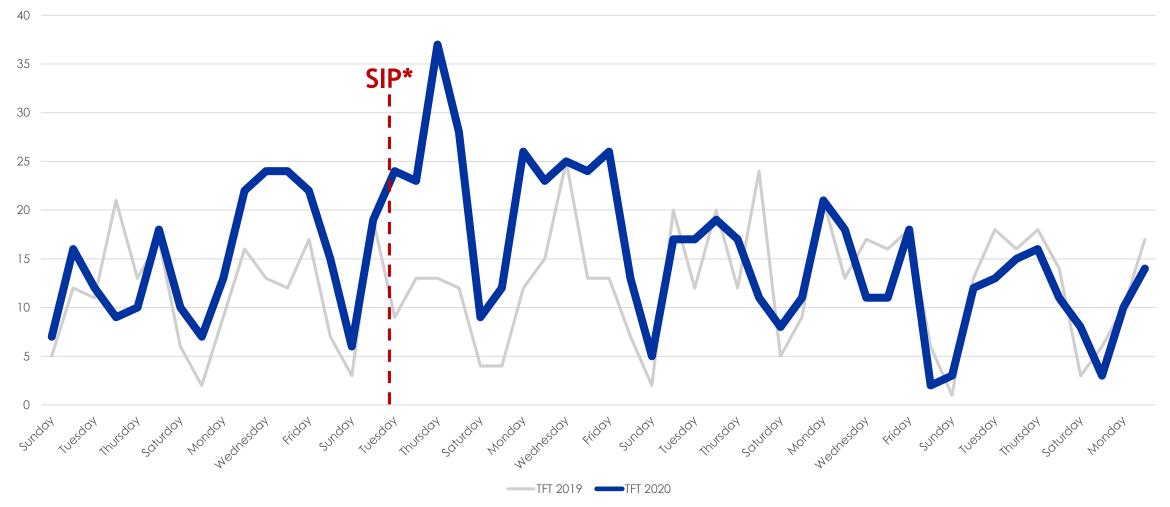

2020 | % Diff |
|------------------------|------|------|--------|
| Sold                   | 4045 | 3269 | -19%   |
| New                    | 6586 | 4687 | -29%   |
| Changed to Contingent  | 2521 | 1453 | -42%   |
| Changed to Pending     | 4475 | 2528 | -44%   |
| TFT                    | 640  | 795  | 24%    |
| Cancelled              | 743  | 916  | 23%    |
| Withdrawn              | 460  | 768  | 67%    |



#### New Homes Listed\*\*- March and April 2019 vs. 2020





#### New Homes Listed\*\* - March 2019 vs. 2020 (Dates Shifted)





## Sold Listings\*\* March 2019 vs. 2020 (Day of Week)





#### Change to Contingent\*\* March 2019 vs. 2020 (Day of Week)





## Change to Pending\*\* March 2019 vs. 2020 (Day of Week)





### TFT\*\* March and April 2019 vs. 2020 (Day of Week)





## Cancelled Listings\*\* March 2019 vs. 2020 (Day of Week)





## Withdrawn Listings\*\* March 2019 vs. 2020 (Day of Week)





#### The Five MLSListings Counties



Data for the following five counties are included:

- 1. San Mateo
- 2. Santa Clara
- 3. Santa Cruz
- 4. San Benito
- 5. Monterey



# Thank You