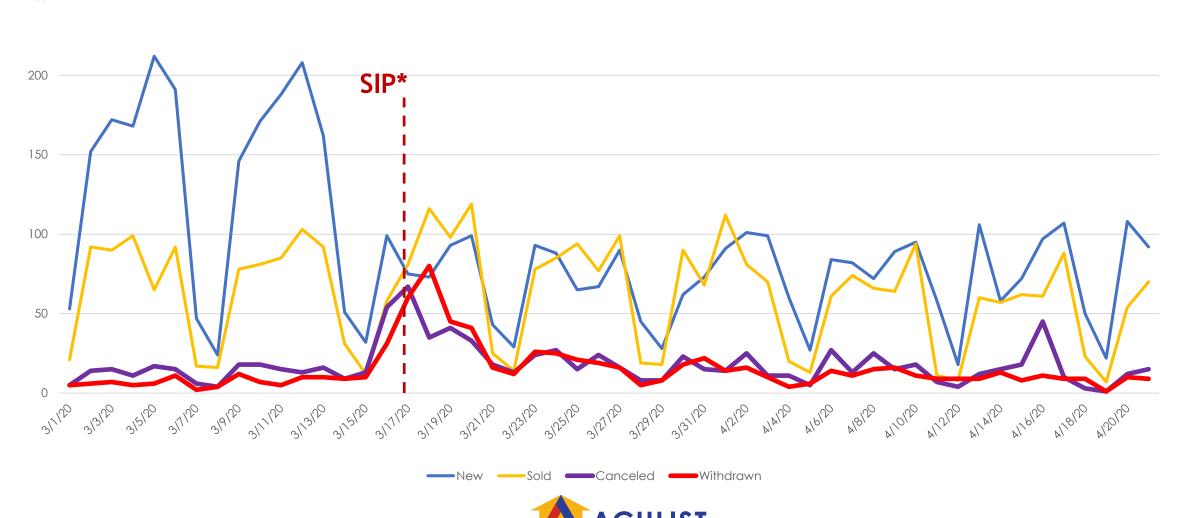

#### New/Sold vs. Cancelled/Withdrawn\*\*

All MLSListings counties March 1st – April 21st

an MLSListings Company