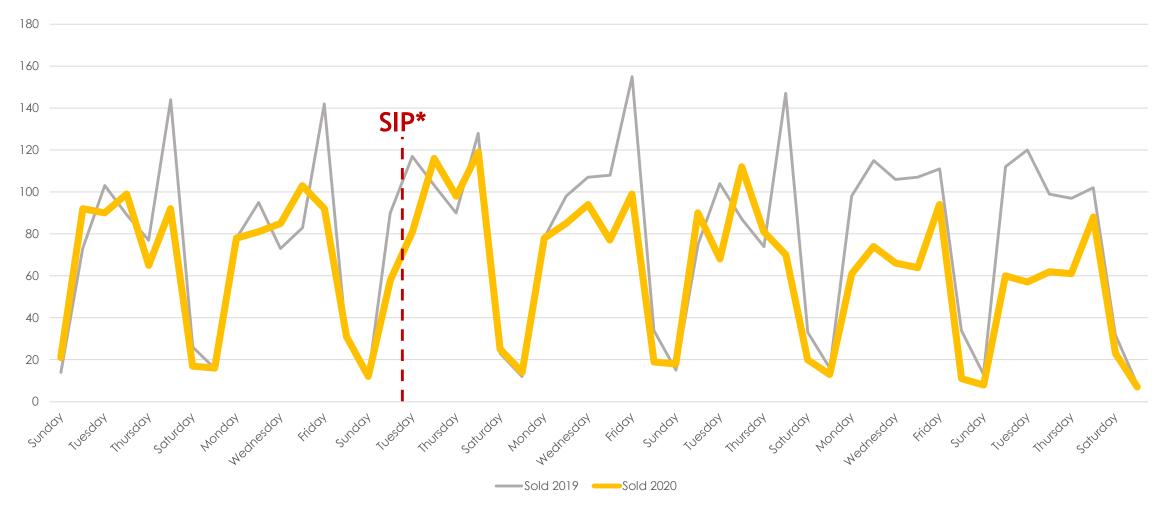

# The Aculist Daily

Data as of 4/19/20 Aculist, Inc.



#### New/Sold vs. Cancelled/Withdrawn\*\*



## March and April 2019 vs. 2020

| Total # of Properties: | 2019 | 2020 | % Diff |
|------------------------|------|------|--------|
| Sold                   | 4005 | 3145 | -21%   |
| New                    | 6523 | 4487 | -31%   |
| Changed to Contingent  | 2477 | 1368 | -45%   |
| Changed to Pending     | 4392 | 2425 | -45%   |
| TFT                    | 631  | 771  | 22%    |
| Cancelled              | 729  | 889  | 22%    |
| Withdrawn              | 454  | 749  | 65%    |



#### New Homes Listed\*\*- March and April 2019 vs. 2020





#### New Homes Listed\*\* - March 2019 vs. 2020 (Dates Shifted)





### Sold Listings\*\* March 2019 vs. 2020 (Day of Week)





#### Change to Contingent\*\* March 2019 vs. 2020 (Day of Week)





### Change to Pending\*\* March 2019 vs. 2020 (Day of Week)





#### TFT\*\* March and April 2019 vs. 2020 (Day of Week)





### Cancelled Listings\*\* March 2019 vs. 2020 (Day of Week)





#### Withdrawn Listings\*\* March 2019 vs. 2020 (Day of Week)





#### The Five MLSListings Counties



Data for the following five counties are included:

- 1. San Mateo
- 2. Santa Clara
- 3. Santa Cruz
- 4. San Benito
- 5. Monterey



# Thank You