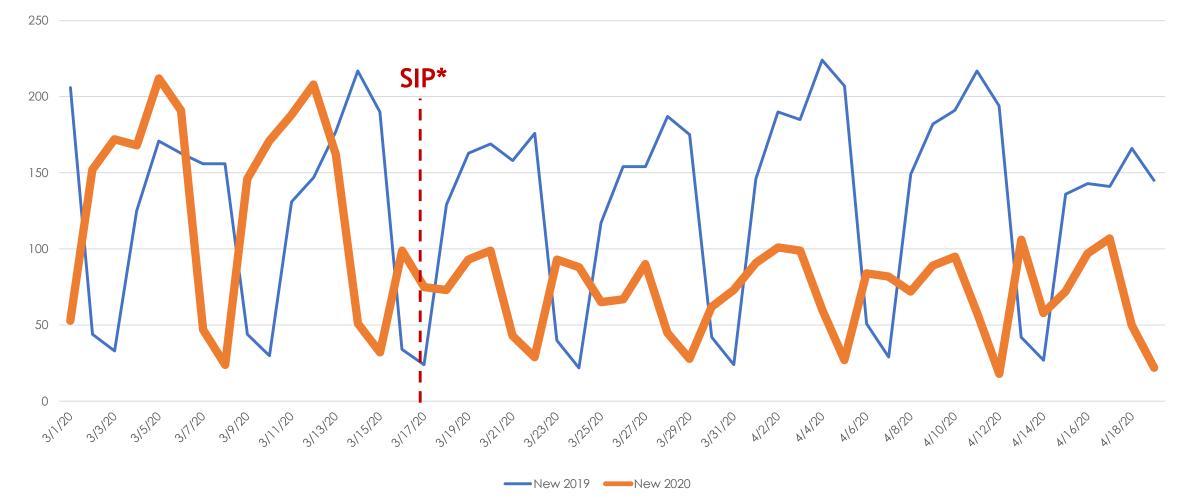

# The Aculist Daily

Data as of 4/19/20 Aculist, Inc.



#### New/Sold vs. Cancelled/Withdrawn\*\*



## March and April 2019 vs. 2020

| Total # of Properties: | 2019 | 2020 | % Diff |
|------------------------|------|------|--------|
| Sold                   | 4005 | 3145 | -21%   |
| New                    | 6523 | 4487 | -31%   |
| Changed to Contingent  | 2477 | 1368 | -45%   |
| Changed to Pending     | 4392 | 2425 | -45%   |
| TFT                    | 631  | 771  | 22%    |
| Cancelled              | 729  | 889  | 22%    |
| Withdrawn              | 454  | 749  | 65%    |



#### New Homes Listed\*\*- March and April 2019 vs. 2020





#### New Homes Listed\*\* - March 2019 vs. 2020 (Dates Shifted)





### Sold Listings\*\* March 2019 vs. 2020 (Day of Week)





#### Change to Contingent\*\* March 2019 vs. 2020 (Day of Week)





### Change to Pending\*\* March 2019 vs. 2020 (Day of Week)





#### TFT\*\* March and April 2019 vs. 2020 (Day of Week)





### Cancelled Listings\*\* March 2019 vs. 2020 (Day of Week)





#### Withdrawn Listings\*\* March 2019 vs. 2020 (Day of Week)





#### The Five MLSListings Counties



Data for the following five counties are included:

- 1. San Mateo
- 2. Santa Clara
- 3. Santa Cruz
- 4. San Benito
- 5. Monterey



# Thank You