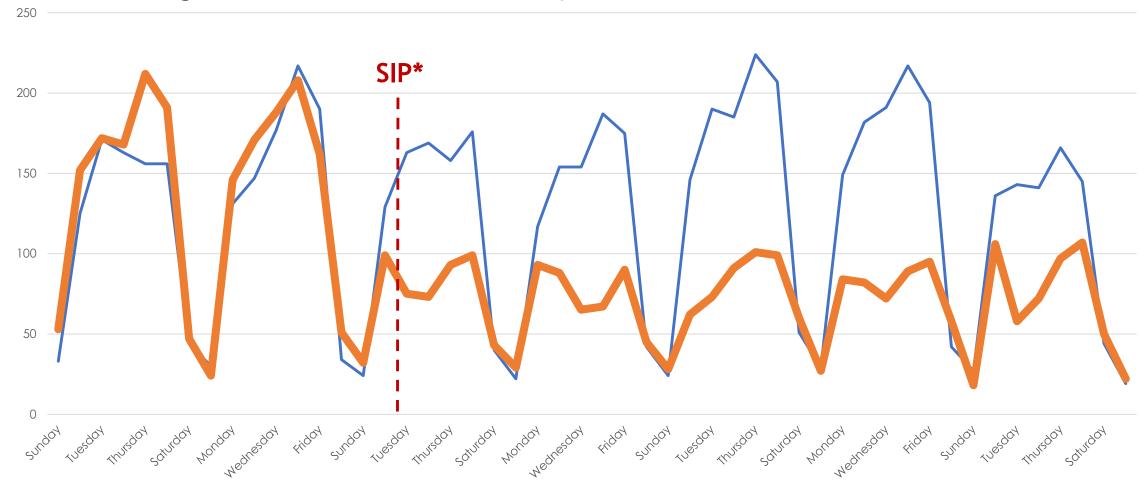

# The Aculist Daily

Data as of 4/19/20 Aculist, Inc.



#### New/Sold vs. Cancelled/Withdrawn\*\*



## March and April 2019 vs. 2020

| Total # of Properties: | 2019 | 2020 | % Diff |
|------------------------|------|------|--------|
| Sold                   | 4005 | 3145 | -21%   |
| New                    | 6523 | 4487 | -31%   |
| Changed to Contingent  | 2477 | 1368 | -45%   |
| Changed to Pending     | 4392 | 2425 | -45%   |
| TFT                    | 631  | 771  | 22%    |
| Cancelled              | 729  | 889  | 22%    |
| Withdrawn              | 454  | 749  | 65%    |



#### New Homes Listed\*\*- March and April 2019 vs. 2020





#### New Homes Listed\*\* - March 2019 vs. 2020 (Dates Shifted)





### Sold Listings\*\* March 2019 vs. 2020 (Day of Week)





#### Change to Contingent\*\* March 2019 vs. 2020 (Day of Week)





### Change to Pending\*\* March 2019 vs. 2020 (Day of Week)





#### TFT\*\* March and April 2019 vs. 2020 (Day of Week)





### Cancelled Listings\*\* March 2019 vs. 2020 (Day of Week)





#### Withdrawn Listings\*\* March 2019 vs. 2020 (Day of Week)





#### The Five MLSListings Counties



Data for the following five counties are included:

- 1. San Mateo
- 2. Santa Clara
- 3. Santa Cruz
- 4. San Benito
- 5. Monterey



# Thank You