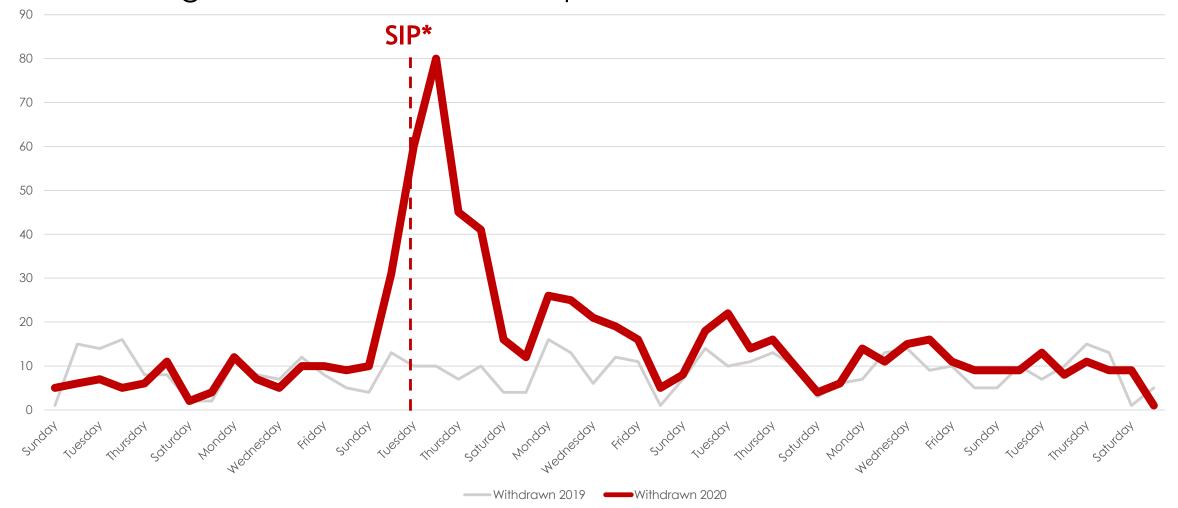

| 6523 | 4487 | -31%   |
| Changed to Contingent  | 2477 | 1368 | -45%   |
| Changed to Pending     | 4392 | 2425 | -45%   |
| TFT                    | 631  | 771  | 22%    |
| Cancelled              | 729  | 889  | 22%    |
| Withdrawn              | 454  | 749  | 65%    |



#### New Homes Listed\*\*- March and April 2019 vs. 2020





#### New Homes Listed\*\* - March 2019 vs. 2020 (Dates Shifted)





### Sold Listings\*\* March 2019 vs. 2020 (Day of Week)





#### Change to Contingent\*\* March 2019 vs. 2020 (Day of Week)





### Change to Pending\*\* March 2019 vs. 2020 (Day of Week)





#### TFT\*\* March and April 2019 vs. 2020 (Day of Week)





### Cancelled Listings\*\* March 2019 vs. 2020 (Day of Week)





#### Withdrawn Listings\*\* March 2019 vs. 2020 (Day of Week)





#### The Five MLSListings Counties



Data for the following five counties are included:

- 1. San Mateo
- 2. Santa Clara
- 3. Santa Cruz
- 4. San Benito
- 5. Monterey



# Thank You