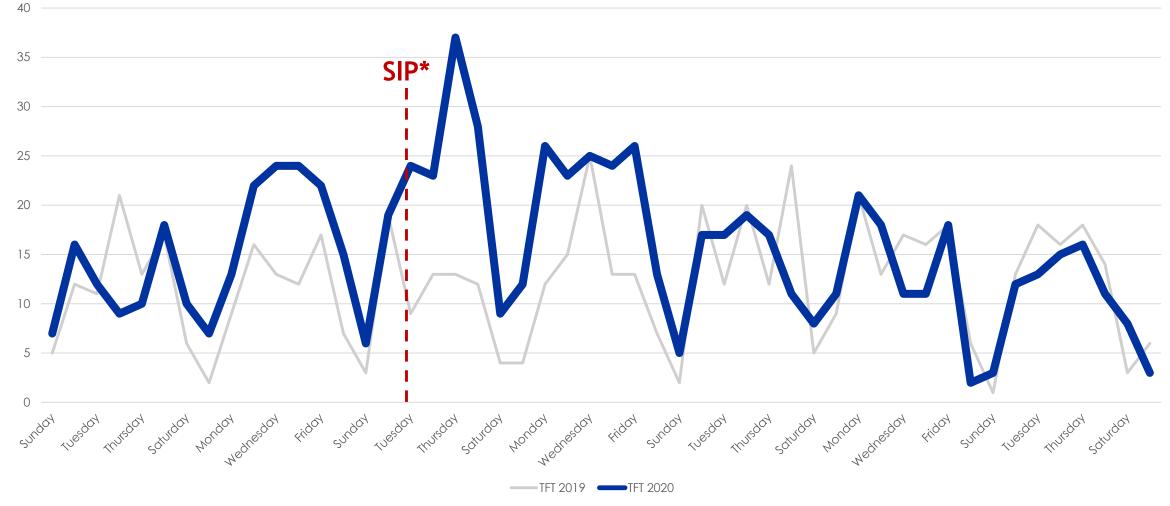

0 | % Diff |
|------------------------|------|------|--------|
| Sold                   | 4005 | 3145 | -21%   |
| New                    | 6523 | 4487 | -31%   |
| Changed to Contingent  | 2477 | 1368 | -45%   |
| Changed to Pending     | 4392 | 2425 | -45%   |
| TFT                    | 631  | 771  | 22%    |
| Cancelled              | 729  | 889  | 22%    |
| Withdrawn              | 454  | 749  | 65%    |



#### New Homes Listed\*\*- March and April 2019 vs. 2020





#### New Homes Listed\*\* - March 2019 vs. 2020 (Dates Shifted)





### Sold Listings\*\* March 2019 vs. 2020 (Day of Week)





#### Change to Contingent\*\* March 2019 vs. 2020 (Day of Week)





### Change to Pending\*\* March 2019 vs. 2020 (Day of Week)





#### TFT\*\* March and April 2019 vs. 2020 (Day of Week)





### Cancelled Listings\*\* March 2019 vs. 2020 (Day of Week)





#### Withdrawn Listings\*\* March 2019 vs. 2020 (Day of Week)





#### The Five MLSListings Counties



Data for the following five counties are included:

- 1. San Mateo
- 2. Santa Clara
- 3. Santa Cruz
- 4. San Benito
- 5. Monterey



# Thank You