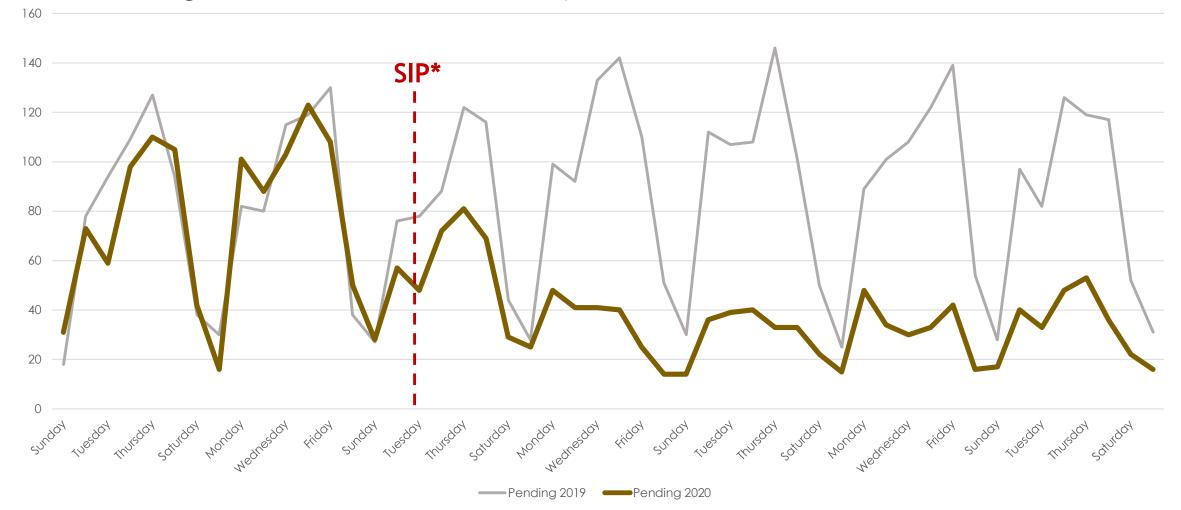

and April 2019 vs. 2020

| Total # of Properties: | 2019 | 2020 | % Diff |
|------------------------|------|------|--------|
| Sold                   | 4005 | 3145 | -21%   |
| New                    | 6523 | 4487 | -31%   |
| Changed to Contingent  | 2477 | 1368 | -45%   |
| Changed to Pending     | 4392 | 2425 | -45%   |
| TFT                    | 631  | 771  | 22%    |
| Cancelled              | 729  | 889  | 22%    |
| Withdrawn              | 454  | 749  | 65%    |



#### New Homes Listed\*\*- March and April 2019 vs. 2020





#### New Homes Listed\*\* - March 2019 vs. 2020 (Dates Shifted)





### Sold Listings\*\* March 2019 vs. 2020 (Day of Week)





#### Change to Contingent\*\* March 2019 vs. 2020 (Day of Week)





### Change to Pending\*\* March 2019 vs. 2020 (Day of Week)





#### TFT\*\* March and April 2019 vs. 2020 (Day of Week)





### Cancelled Listings\*\* March 2019 vs. 2020 (Day of Week)





#### Withdrawn Listings\*\* March 2019 vs. 2020 (Day of Week)





#### The Five MLSListings Counties



Data for the following five counties are included:

- 1. San Mateo
- 2. Santa Clara
- 3. Santa Cruz
- 4. San Benito
- 5. Monterey



# Thank You