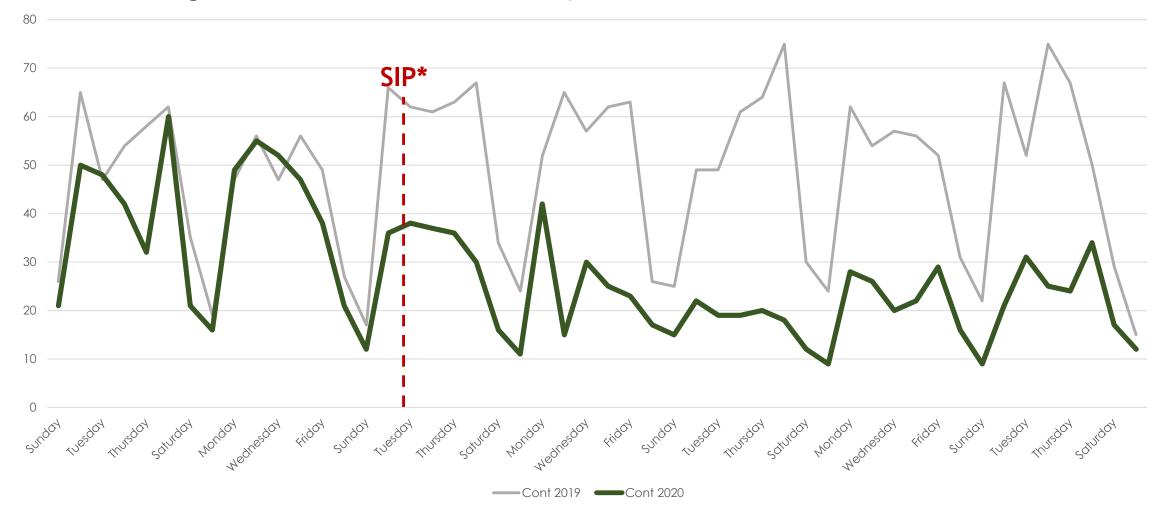

t, Inc.



#### New/Sold vs. Cancelled/Withdrawn\*\*



## March and April 2019 vs. 2020

| Total # of Properties: | 2019 | 2020 | % Diff |
|------------------------|------|------|--------|
| Sold                   | 4005 | 3145 | -21%   |
| New                    | 6523 | 4487 | -31%   |
| Changed to Contingent  | 2477 | 1368 | -45%   |
| Changed to Pending     | 4392 | 2425 | -45%   |
| TFT                    | 631  | 771  | 22%    |
| Cancelled              | 729  | 889  | 22%    |
| Withdrawn              | 454  | 749  | 65%    |



#### New Homes Listed\*\*- March and April 2019 vs. 2020





#### New Homes Listed\*\* - March 2019 vs. 2020 (Dates Shifted)





### Sold Listings\*\* March 2019 vs. 2020 (Day of Week)





#### Change to Contingent\*\* March 2019 vs. 2020 (Day of Week)





### Change to Pending\*\* March 2019 vs. 2020 (Day of Week)





#### TFT\*\* March and April 2019 vs. 2020 (Day of Week)





### Cancelled Listings\*\* March 2019 vs. 2020 (Day of Week)





#### Withdrawn Listings\*\* March 2019 vs. 2020 (Day of Week)





#### The Five MLSListings Counties



Data for the following five counties are included:

- 1. San Mateo
- 2. Santa Clara
- 3. Santa Cruz
- 4. San Benito
- 5. Monterey



# Thank You