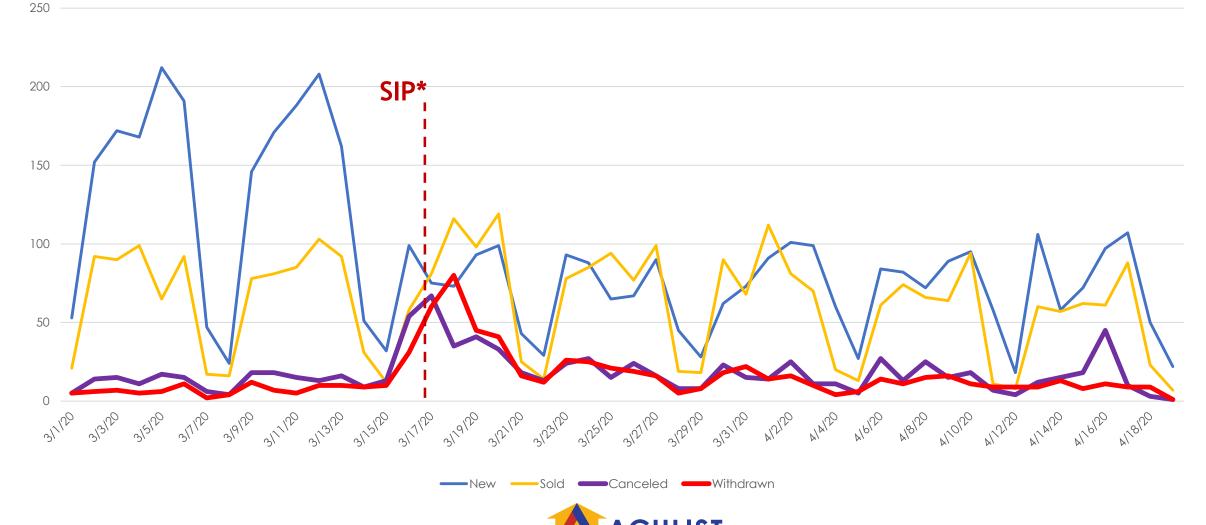

# The Aculist Daily

Data as of 4/19/20 Aculist, Inc.



#### New/Sold vs. Cancelled/Withdrawn\*\*



## March and April 2019 vs. 2020

| Total # of Properties: | 2019 | 2020 | % Diff |
|------------------------|------|------|--------|
| Sold                   | 4005 | 3145 | -21%   |
| New                    | 6523 | 4487 | -31%   |
| Changed to Contingent  | 2477 | 1368 | -45%   |
| Changed to Pending     | 4392 | 2425 | -45%   |
| TFT                    | 631  | 771  | 22%    |
| Cancelled              | 729  | 889  | 22%    |
| Withdrawn              | 454  | 749  | 65%    |



#### New Homes Listed\*\*- March and April 2019 vs. 2020





#### New Homes Listed\*\* - March 2019 vs. 2020 (Dates Shifted)





### Sold Listings\*\* March 2019 vs. 2020 (Day of Week)





#### Change to Contingent\*\* March 2019 vs. 2020 (Day of Week)





### Change to Pending\*\* March 2019 vs. 2020 (Day