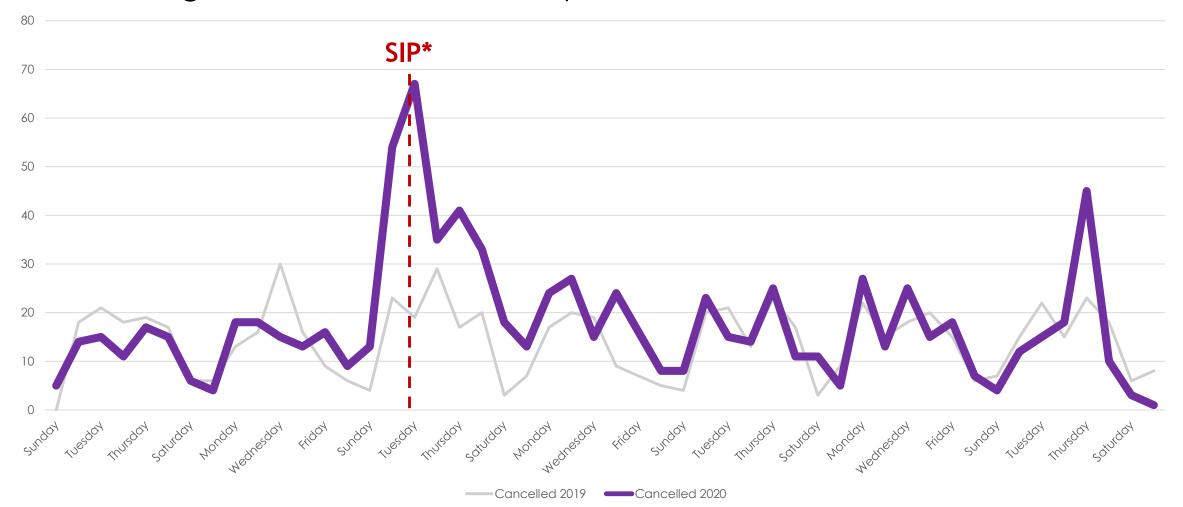

old                   | 4005 | 3145 | -21%   |
| New                    | 6523 | 4487 | -31%   |
| Changed to Contingent  | 2477 | 1368 | -45%   |
| Changed to Pending     | 4392 | 2425 | -45%   |
| TFT                    | 631  | 771  | 22%    |
| Cancelled              | 729  | 889  | 22%    |
| Withdrawn              | 454  | 749  | 65%    |



#### New Homes Listed\*\*- March and April 2019 vs. 2020





#### New Homes Listed\*\* - March 2019 vs. 2020 (Dates Shifted)





### Sold Listings\*\* March 2019 vs. 2020 (Day of Week)





#### Change to Contingent\*\* March 2019 vs. 2020 (Day of Week)





### Change to Pending\*\* March 2019 vs. 2020 (Day of Week)





#### TFT\*\* March and April 2019 vs. 2020 (Day of Week)





### Cancelled Listings\*\* March 2019 vs. 2020 (Day of Week)





#### Withdrawn Listings\*\* March 2019 vs. 2020 (Day of Week)





#### The Five MLSListings Counties



Data for the following five counties are included:

- 1. San Mateo
- 2. Santa Clara
- 3. Santa Cruz
- 4. San Benito
- 5. Monterey



# Thank You