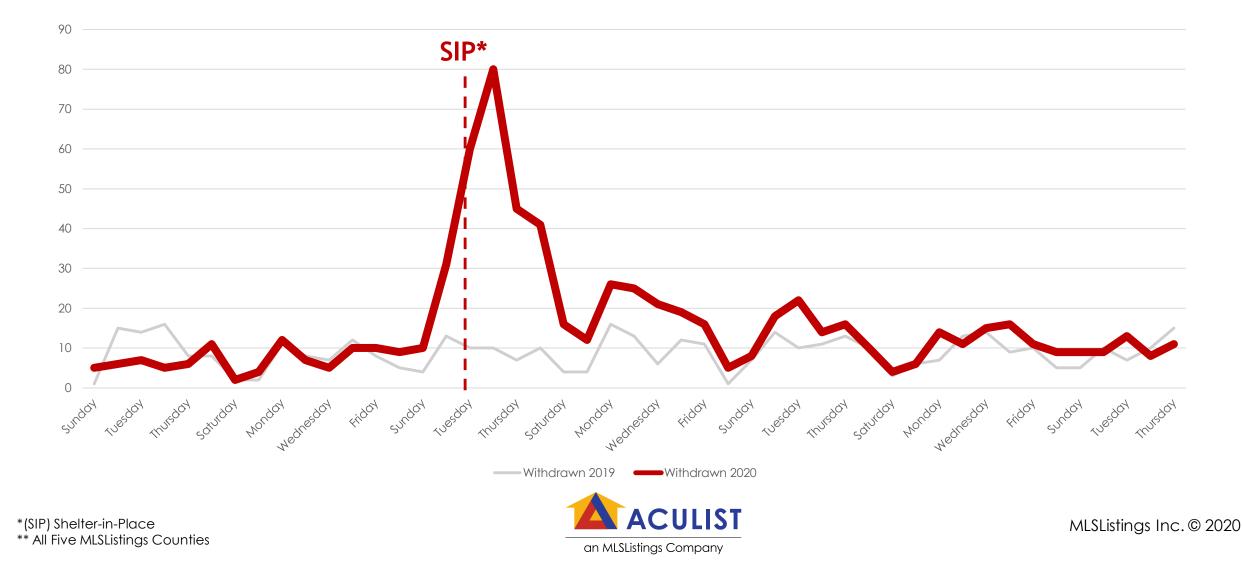

# Withdrawn Listings\*\* March 2019 vs. 2020 (Day of Week)

All MLSListings counties March 1st – April 16th