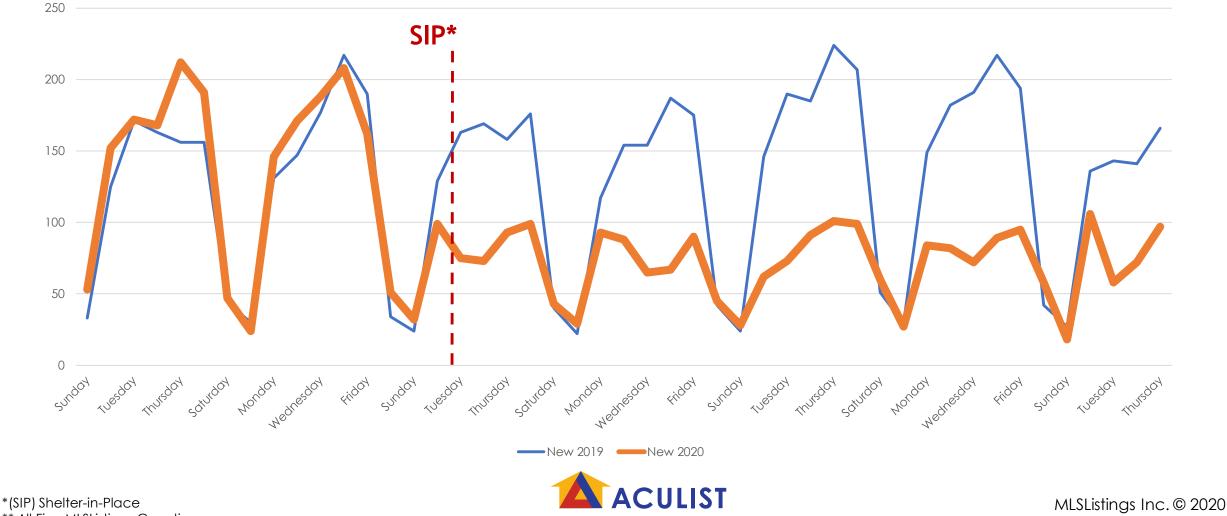

### New Homes Listed\*\*- March and April 2019 vs. 2020

All MLSListings counties March 1<sup>st</sup> – April 16<sup>th</sup>

\*(SIP) Shelter-in-Place \*\* All Five MLSListings Counties