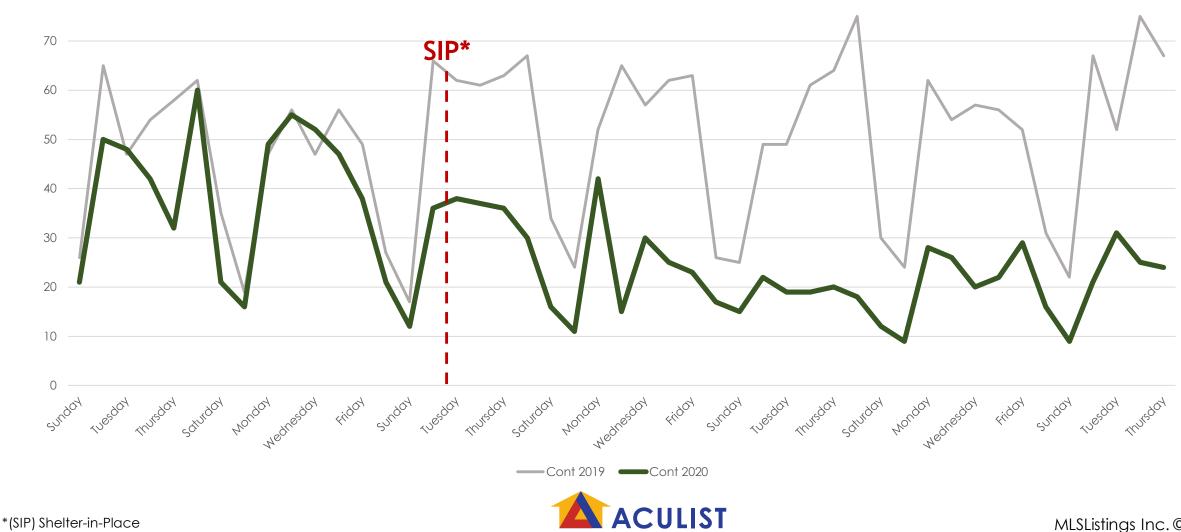

#### Change to Contingent\*\* March 2019 vs. 2020 (Day of Week)

#### All MLSListings counties March 1<sup>st</sup> – April 16<sup>th</sup>

\*\* All Five MLSListings Counties

80

an MLSListings Company