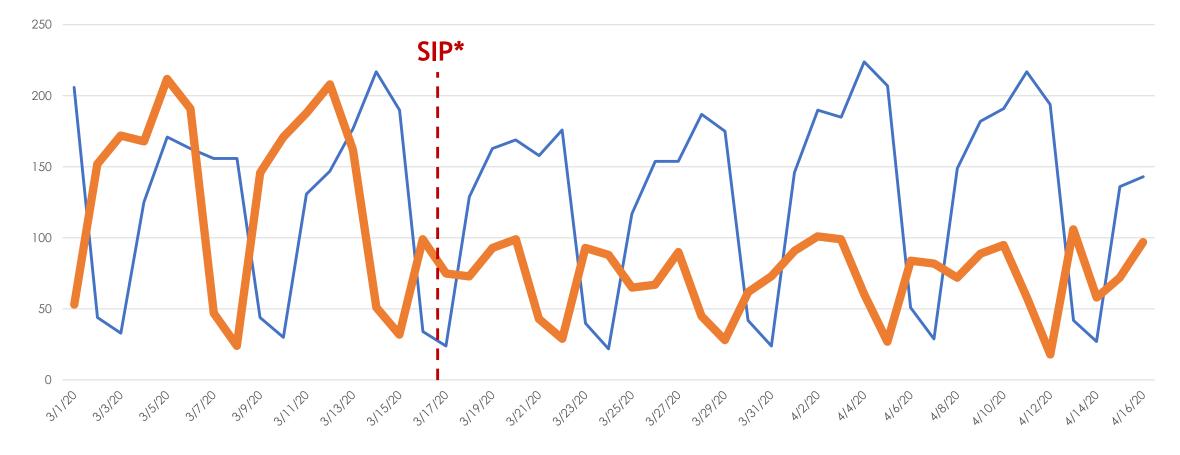

## New Homes Listed\*\* - March 2019 vs. 2020 (Dates Shifted)

All MLSListings counties March 1<sup>st</sup> – April 16<sup>th</sup>

\*\* All Five MLSListings Counties

an MLSListings Company