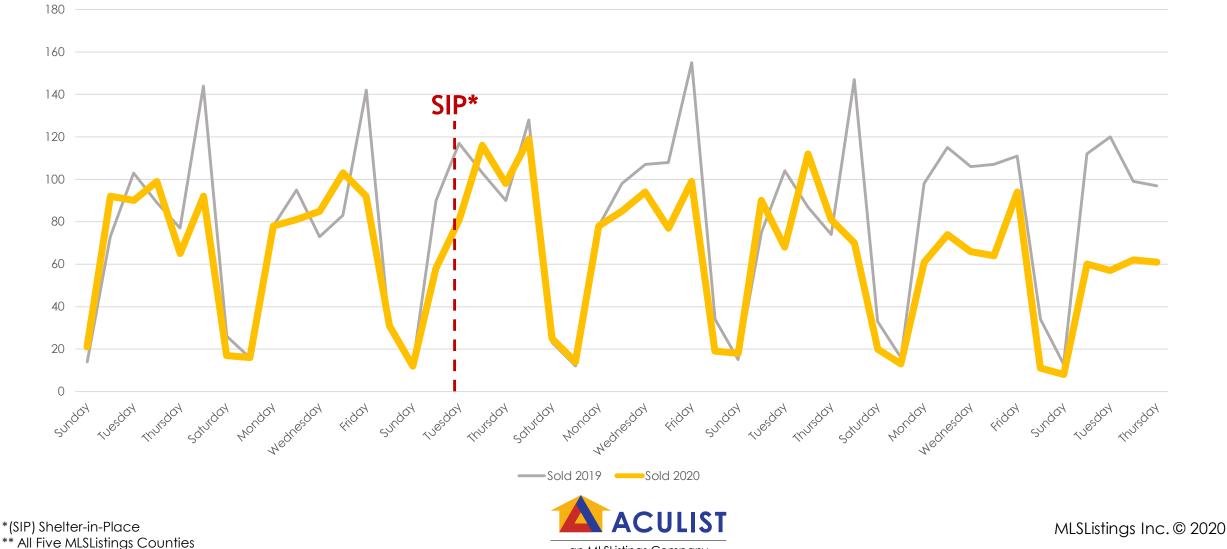

# Sold Listings\*\* March 2019 vs. 2020 (Day of Week)

All MLSListings counties March 1<sup>st</sup> – April 16<sup>th</sup>

an MLSListings Company