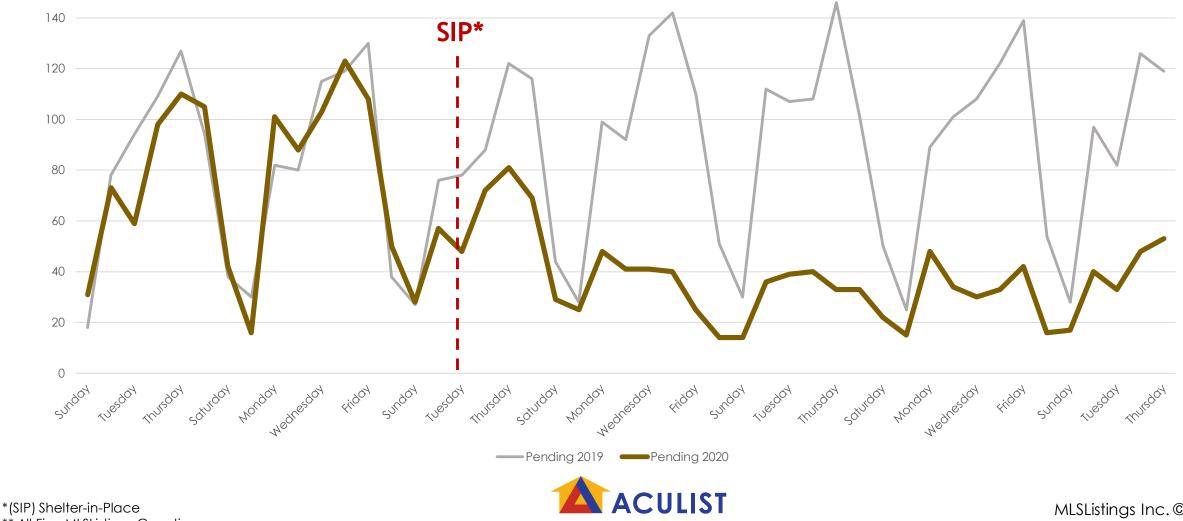

# Change to Pending\*\* March 2019 vs. 2020 (Day of Week)

#### All MLSListings counties March 1<sup>st</sup> – April 16<sup>th</sup>

\*\* All Five MLSListings Counties

an MLSListings Company