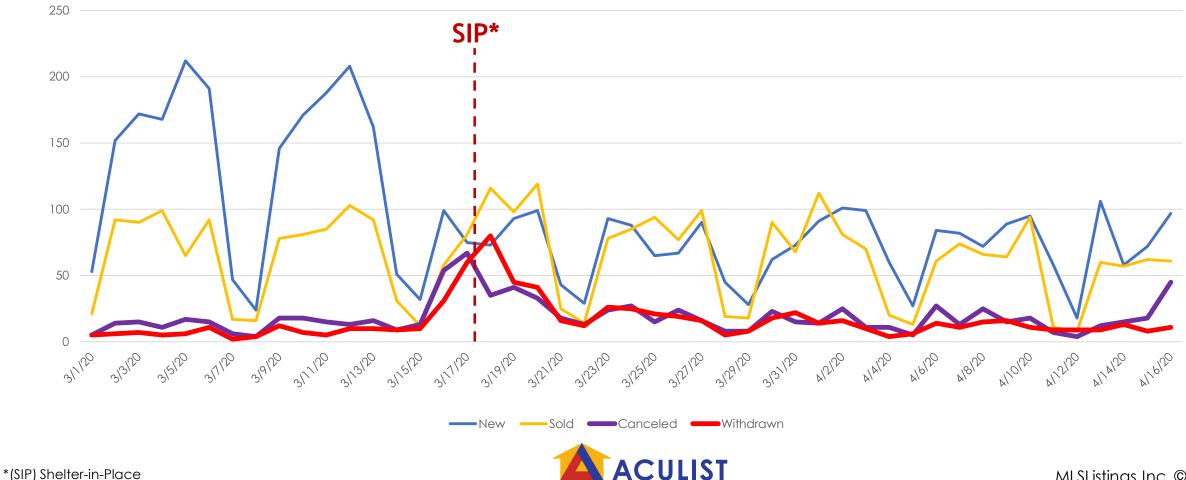

## New/Sold vs. Cancelled/Withdrawn\*\*

All MLSListings counties March 1<sup>st</sup> – April 16<sup>th</sup>

\*\* All Five MLSListings Counties

an MLSListings Company