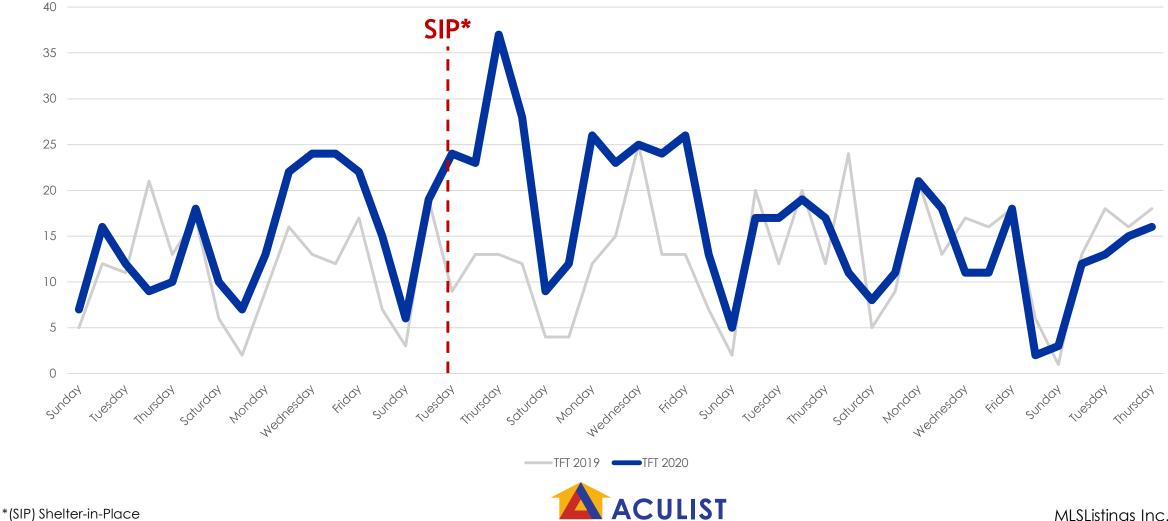

# TFT\*\* March and April 2019 vs. 2020 (Day of Week)

#### All MLSListings counties March 1<sup>st</sup> – April 16<sup>th</sup>

\*\* All Five MLSListings Counties

an MLSListings Company