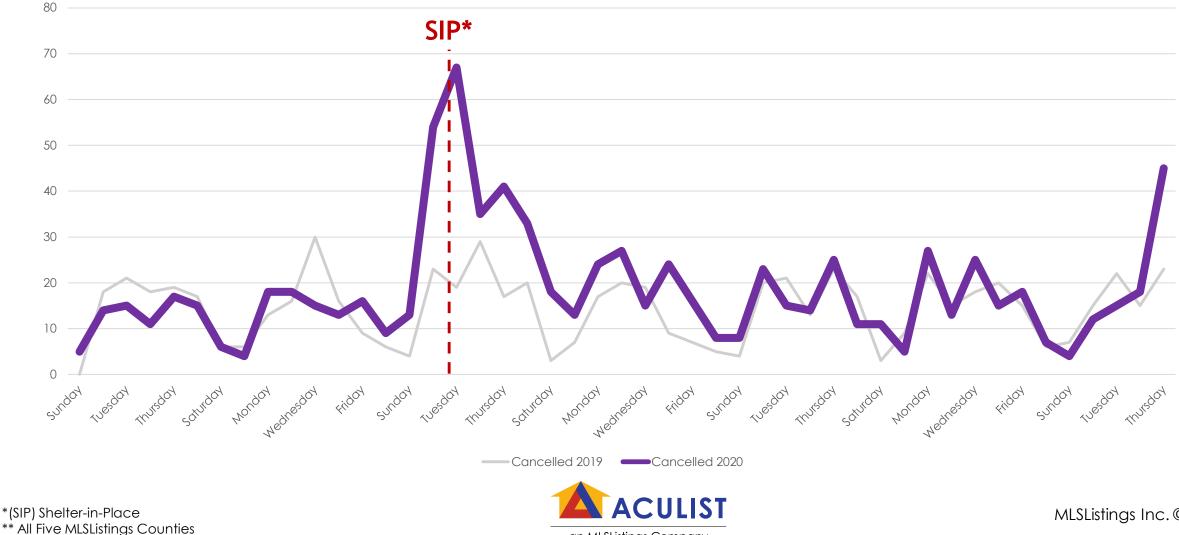

# Cancelled Listings\*\* March 2019 vs. 2020 (Day of Week)

#### All MLSListings counties March 1<sup>st</sup> – April 16<sup>th</sup>

an MLSListings Company