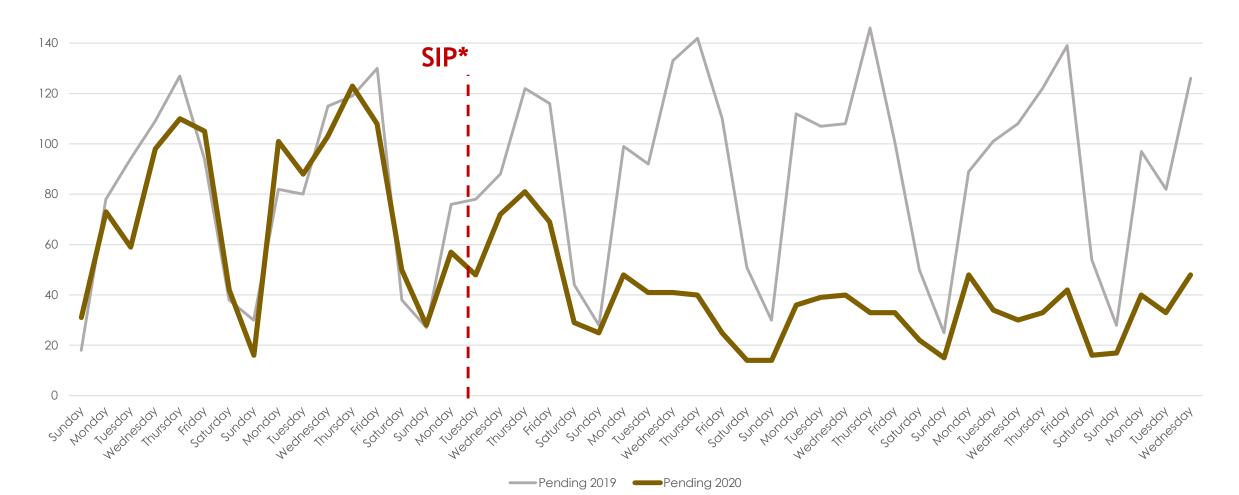

ily

Data as of 4/15/20 Aculist, Inc.



#### New/Sold vs. Cancelled/Withdrawn\*\*





## March and April 2019 vs. 2020

| Total # of Properties: | 2019 | 2020 | % Diff |
|------------------------|------|------|--------|
| Sold                   | 3587 | 2966 | -17%   |
| New                    | 5928 | 4211 | -29%   |
| TFT                    | 565  | 733  | 30%    |
| Cancelled              | 651  | 830  | 27%    |
| Withdrawn              | 409  | 719  | 76%    |



#### New Homes Listed\*\*- March and April 2019 vs. 2020





#### New Homes Listed\*\* - March 2019 vs. 2020 (Dates Shifted)





#### Sold Listings\*\* March 2019 vs. 2020 (Day of Week)





#### Change to Contingent\*\* March 2019 vs. 2020 (Day of Week)







### Change to Pending\*\* March 2019 vs. 2020 (Day of Week)





#### TFT\*\* March and April 2019 vs. 2020 (Day of Week)





#### Cancelled Listings\*\* March 2019 vs. 2020 (Day of Week)





#### Withdrawn Listings\*\* March 2019 vs. 2020 (Day of Week)





#### The Five MLSListings Counties



Data for the following five counties are included:

- 1. San Mateo
- 2. Santa Clara
- 3. Santa Cruz
- 4. San Benito
- 5. Monterey



# Thank You