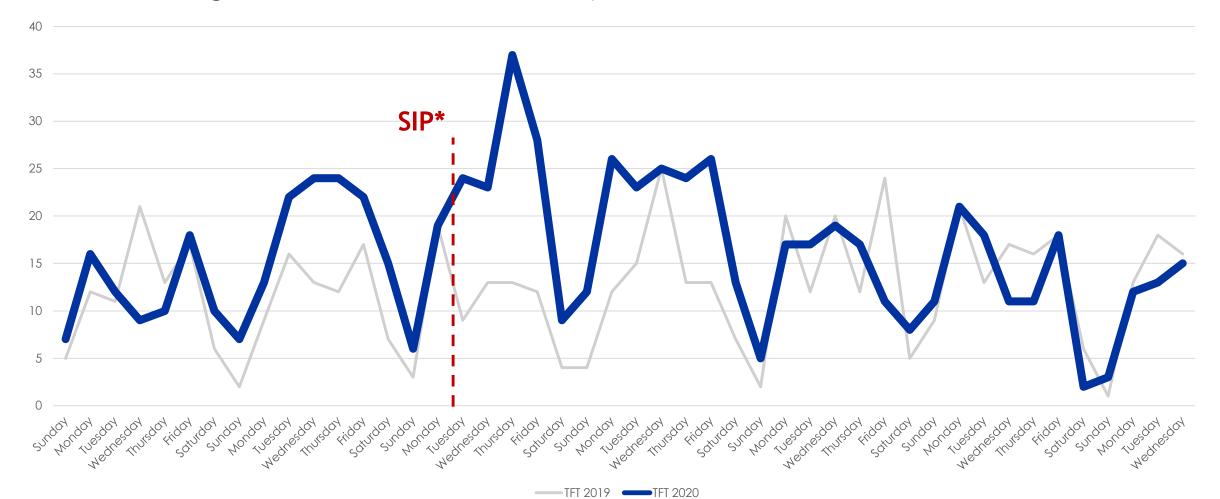

celled/Withdrawn\*\*





## March and April 2019 vs. 2020

| Total # of Properties: | 2019 | 2020 | % Diff |
|------------------------|------|------|--------|
| Sold                   | 3587 | 2966 | -17%   |
| New                    | 5928 | 4211 | -29%   |
| TFT                    | 565  | 733  | 30%    |
| Cancelled              | 651  | 830  | 27%    |
| Withdrawn              | 409  | 719  | 76%    |



#### New Homes Listed\*\*- March and April 2019 vs. 2020





#### New Homes Listed\*\* - March 2019 vs. 2020 (Dates Shifted)





#### Sold Listings\*\* March 2019 vs. 2020 (Day of Week)





#### Change to Contingent\*\* March 2019 vs. 2020 (Day of Week)







### Change to Pending\*\* March 2019 vs. 2020 (Day of Week)





#### TFT\*\* March and April 2019 vs. 2020 (Day of Week)





#### Cancelled Listings\*\* March 2019 vs. 2020 (Day of Week)





#### Withdrawn Listings\*\* March 2019 vs. 2020 (Day of Week)





#### The Five MLSListings Counties



Data for the following five counties are included:

- 1. San Mateo
- 2. Santa Clara
- 3. Santa Cruz
- 4. San Benito
- 5. Monterey



# Thank You