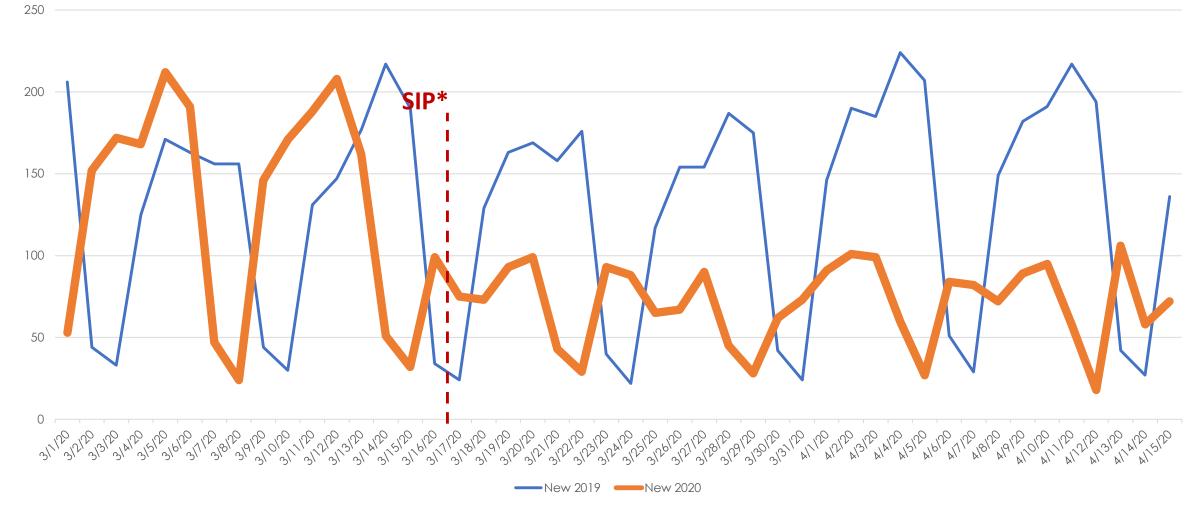

# The Aculist Daily

Data as of 4/15/20 Aculist, Inc.



#### New/Sold vs. Cancelled/Withdrawn\*\*





## March and April 2019 vs. 2020

| Total # of Properties: | 2019 | 2020 | % Diff |
|------------------------|------|------|--------|
| Sold                   | 3587 | 2966 | -17%   |
| New                    | 5928 | 4211 | -29%   |
| TFT                    | 565  | 733  | 30%    |
| Cancelled              | 651  | 830  | 27%    |
| Withdrawn              | 409  | 719  | 76%    |



#### New Homes Listed\*\*- March and April 2019 vs. 2020





#### New Homes Listed\*\* - March 2019 vs. 2020 (Dates Shifted)





#### Sold Listings\*\* March 2019 vs. 2020 (Day of Week)





#### Change to Contingent\*\* March 2019 vs. 2020 (Day of Week)







### Change to Pending\*\* March 2019 vs. 2020 (Day of Week)





#### TFT\*\* March and April 2019 vs. 2020 (Day of Week)





#### Cancelled Listings\*\* March 2019 vs. 2020 (Day of Week)





#### Withdrawn Listings\*\* March 2019 vs. 2020 (Day of Week)





#### The Five MLSListings Counties



Data for the following five counties are included:

- 1. San Mateo
- 2. Santa Clara
- 3. Santa Cruz
- 4. San Benito
- 5. Monterey



# Thank You