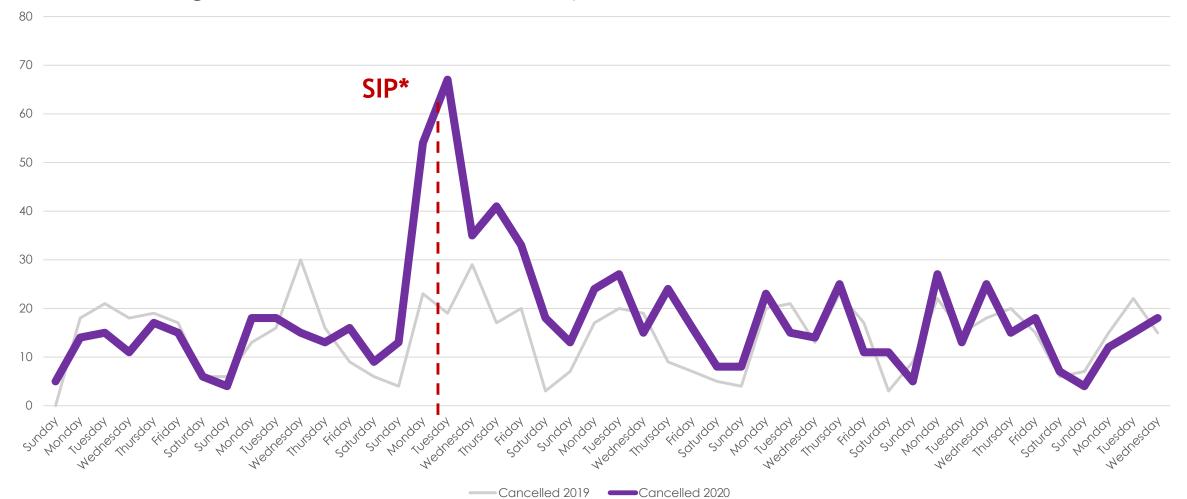

# of Properties: | 2019 | 2020 | % Diff |
|------------------------|------|------|--------|
| Sold                   | 3587 | 2966 | -17%   |
| New                    | 5928 | 4211 | -29%   |
| TFT                    | 565  | 733  | 30%    |
| Cancelled              | 651  | 830  | 27%    |
| Withdrawn              | 409  | 719  | 76%    |



#### New Homes Listed\*\*- March and April 2019 vs. 2020





#### New Homes Listed\*\* - March 2019 vs. 2020 (Dates Shifted)





#### Sold Listings\*\* March 2019 vs. 2020 (Day of Week)





#### Change to Contingent\*\* March 2019 vs. 2020 (Day of Week)







### Change to Pending\*\* March 2019 vs. 2020 (Day of Week)





#### TFT\*\* March and April 2019 vs. 2020 (Day of Week)





#### Cancelled Listings\*\* March 2019 vs. 2020 (Day of Week)





#### Withdrawn Listings\*\* March 2019 vs. 2020 (Day of Week)





#### The Five MLSListings Counties



Data for the following five counties are included:

- 1. San Mateo
- 2. Santa Clara
- 3. Santa Cruz
- 4. San Benito
- 5. Monterey



# Thank You