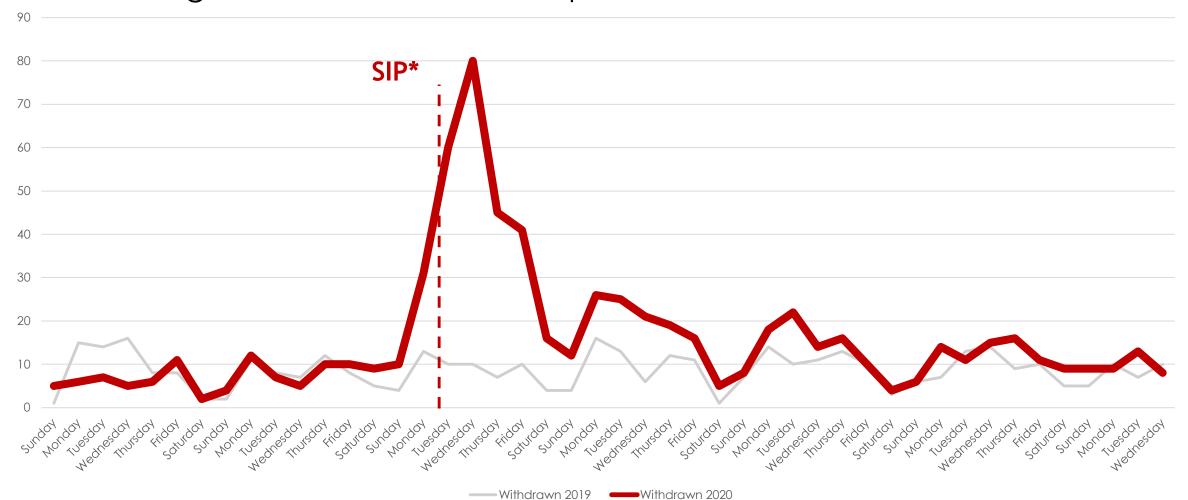

-|------|------|--------|
| Sold                   | 3587 | 2966 | -17%   |
| New                    | 5928 | 4211 | -29%   |
| TFT                    | 565  | 733  | 30%    |
| Cancelled              | 651  | 830  | 27%    |
| Withdrawn              | 409  | 719  | 76%    |



#### New Homes Listed\*\*- March and April 2019 vs. 2020





#### New Homes Listed\*\* - March 2019 vs. 2020 (Dates Shifted)





#### Sold Listings\*\* March 2019 vs. 2020 (Day of Week)





#### Change to Contingent\*\* March 2019 vs. 2020 (Day of Week)







### Change to Pending\*\* March 2019 vs. 2020 (Day of Week)





#### TFT\*\* March and April 2019 vs. 2020 (Day of Week)





#### Cancelled Listings\*\* March 2019 vs. 2020 (Day of Week)





#### Withdrawn Listings\*\* March 2019 vs. 2020 (Day of Week)





#### The Five MLSListings Counties



Data for the following five counties are included:

- 1. San Mateo
- 2. Santa Clara
- 3. Santa Cruz
- 4. San Benito
- 5. Monterey



# Thank You