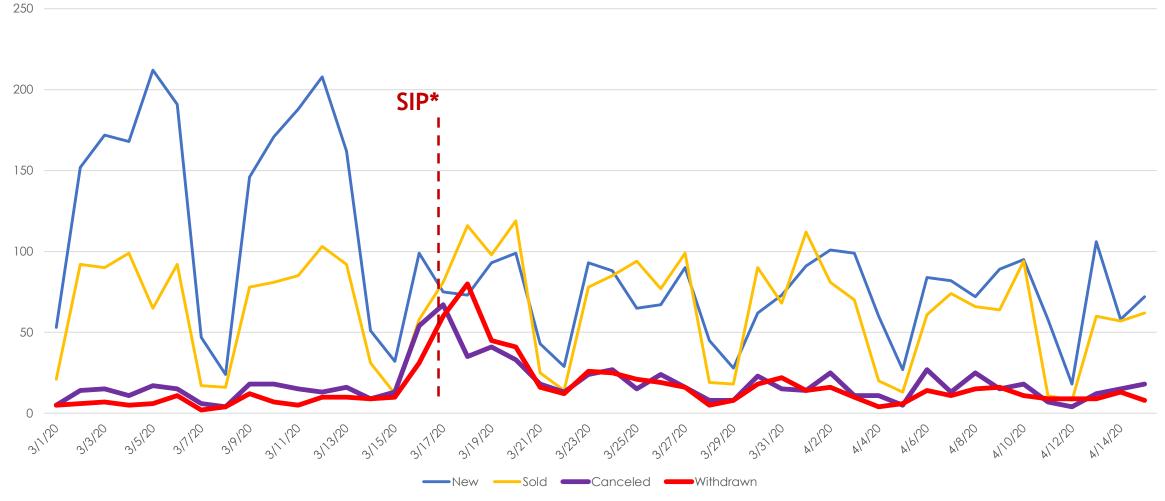

# The Aculist Daily

Data as of 4/15/20 Aculist, Inc.



#### New/Sold vs. Cancelled/Withdrawn\*\*





## March and April 2019 vs. 2020

| Total # of Properties: | 2019 | 2020 | % Diff |
|------------------------|------|------|--------|
| Sold                   | 3587 | 2966 | -17%   |
| New                    | 5928 | 4211 | -29%   |
| TFT                    | 565  | 733  | 30%    |
| Cancelled              | 651  | 830  | 27%    |
| Withdrawn              | 409  | 719  | 76%    |



#### New Homes Listed\*\*- March and April 2019 vs. 2020





#### New Homes Listed\*\* - March 2019 vs. 2020 (Dates Shifted)





#### Sold Listings\*\* March 2019 vs. 2020 (Day of Week)





#### Change to Contingent\*\* March 2019 vs. 2020 (Day of Week)







### Change to Pending\*\* March 2019 vs. 2020 (Day of Week)





#### TFT\*\* March and April 2019 vs. 2020 (Day of Week)





#### Cancelled Lis