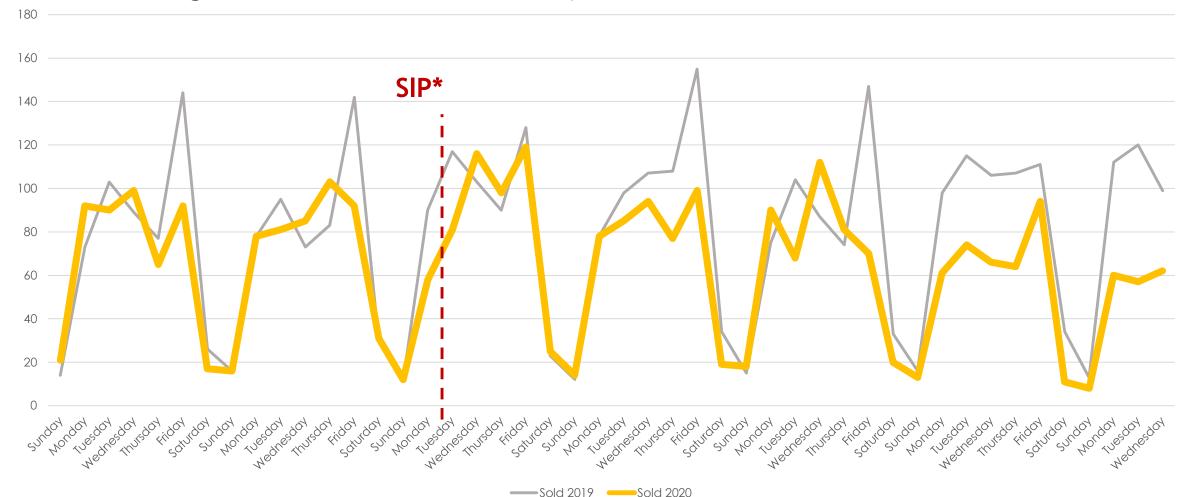

# The Aculist Daily

Data as of 4/15/20 Aculist, Inc.



#### New/Sold vs. Cancelled/Withdrawn\*\*





## March and April 2019 vs. 2020

| Total # of Properties: | 2019 | 2020 | % Diff |
|------------------------|------|------|--------|
| Sold                   | 3587 | 2966 | -17%   |
| New                    | 5928 | 4211 | -29%   |
| TFT                    | 565  | 733  | 30%    |
| Cancelled              | 651  | 830  | 27%    |
| Withdrawn              | 409  | 719  | 76%    |



#### New Homes Listed\*\*- March and April 2019 vs. 2020





#### New Homes Listed\*\* - March 2019 vs. 2020 (Dates Shifted)





#### Sold Listings\*\* March 2019 vs. 2020 (Day of Week)





#### Change to Contingent\*\* March 2019 vs. 2020 (Day of Week)







### Change to Pending\*\* March 2019 vs. 2020 (Day of Week)





#### TFT\*\* March and April 2019 vs. 2020 (Day of Week)





#### Cancelled Listings\*\* March 2019 vs. 2020 (Day of Week)





#### Withdrawn Listings\*\* March 2019 vs. 2020 (Day of Week)





#### The Five MLSListings Counties



Data for the following five counties are included:

- 1. San Mateo
- 2. Santa Clara
- 3. Santa Cruz
- 4. San Benito
- 5. Monterey



# Thank You