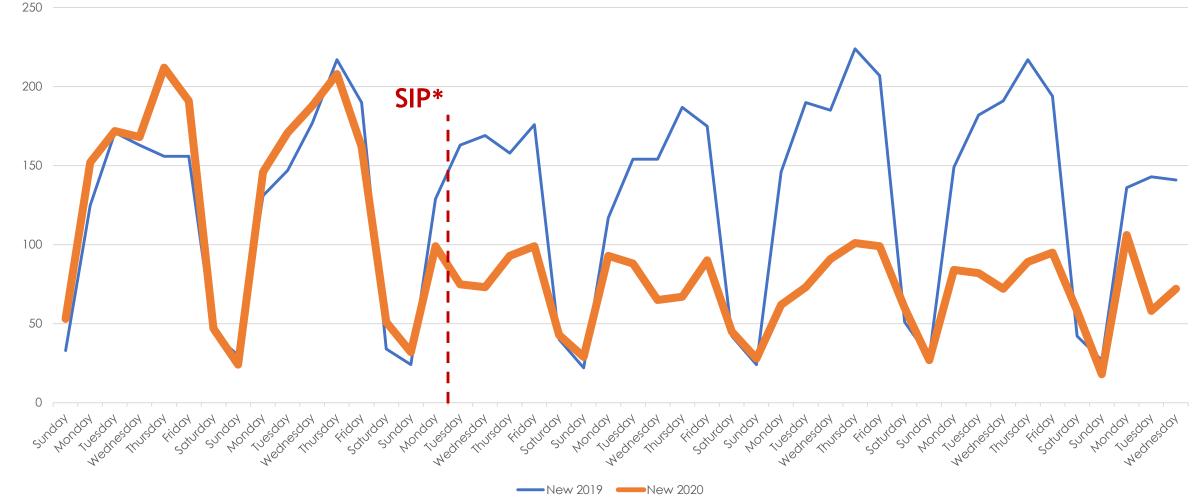

# The Aculist Daily

Data as of 4/15/20 Aculist, Inc.



#### New/Sold vs. Cancelled/Withdrawn\*\*





## March and April 2019 vs. 2020

| Total # of Properties: | 2019 | 2020 | % Diff |
|------------------------|------|------|--------|
| Sold                   | 3587 | 2966 | -17%   |
| New                    | 5928 | 4211 | -29%   |
| TFT                    | 565  | 733  | 30%    |
| Cancelled              | 651  | 830  | 27%    |
| Withdrawn              | 409  | 719  | 76%    |



#### New Homes Listed\*\*- March and April 2019 vs. 2020





#### New Homes Listed\*\* - March 2019 vs. 2020 (Dates Shifted)





#### Sold Listings\*\* March 2019 vs. 2020 (Day of Week)





#### Change to Contingent\*\* March 2019 vs. 2020 (Day of Week)







### Change to Pending\*\* March 2019 vs. 2020 (Day of Week)





#### TFT\*\* March and April 2019 vs. 2020 (Day of Week)





#### Cancelled Listings\*\* March 2019 vs. 2020 (Day of Week)





#### Withdrawn Listings\*\* March 2019 vs. 2020 (Day of Week)





#### The Five MLSListings Counties



Data for the following five counties are included:

- 1. San Mateo
- 2. Santa Clara
- 3. Santa Cruz
- 4. San Benito
- 5. Monterey



# Thank You