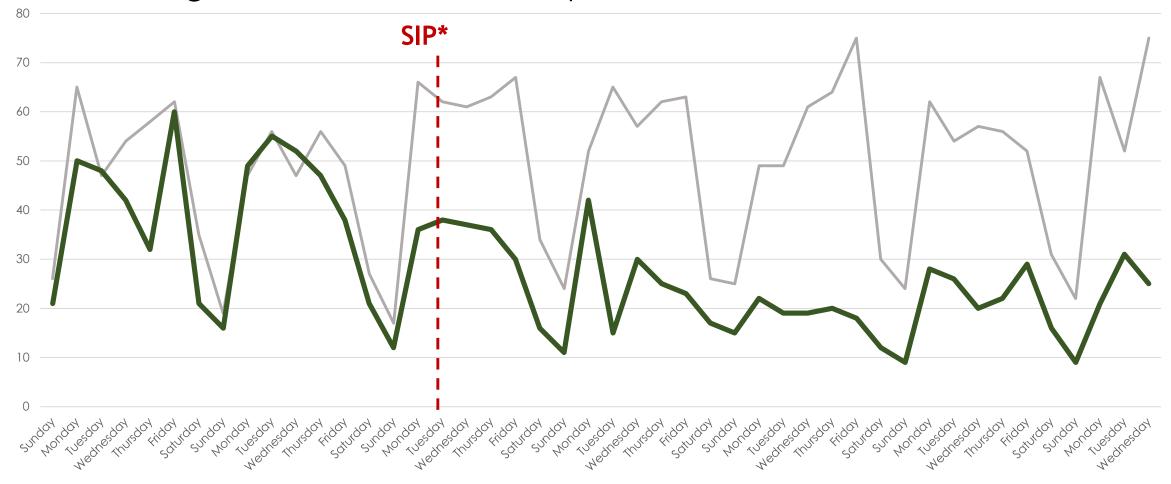

# The Aculist Daily

Data as of 4/15/20 Aculist, Inc.



#### New/Sold vs. Cancelled/Withdrawn\*\*





## March and April 2019 vs. 2020

| Total # of Properties: | 2019 | 2020 | % Diff |
|------------------------|------|------|--------|
| Sold                   | 3587 | 2966 | -17%   |
| New                    | 5928 | 4211 | -29%   |
| TFT                    | 565  | 733  | 30%    |
| Cancelled              | 651  | 830  | 27%    |
| Withdrawn              | 409  | 719  | 76%    |



#### New Homes Listed\*\*- March and April 2019 vs. 2020





#### New Homes Listed\*\* - March 2019 vs. 2020 (Dates Shifted)





#### Sold Listings\*\* March 2019 vs. 2020 (Day of Week)





#### Change to Contingent\*\* March 2019 vs. 2020 (Day of Week)







### Change to Pending\*\* March 2019 vs. 2020 (Day of Week)





#### TFT\*\* March and April 2019 vs. 2020 (Day of Week)





#### Cancelled Listings\*\* March 2019 vs. 2020 (Day of Week)





#### Withdrawn Listings\*\* March 2019 vs. 2020 (Day of Week)





#### The Five MLSListings Counties



Data for the following five counties are included:

- 1. San Mateo
- 2. Santa Clara
- 3. Santa Cruz
- 4. San Benito
- 5. Monterey



# Thank You