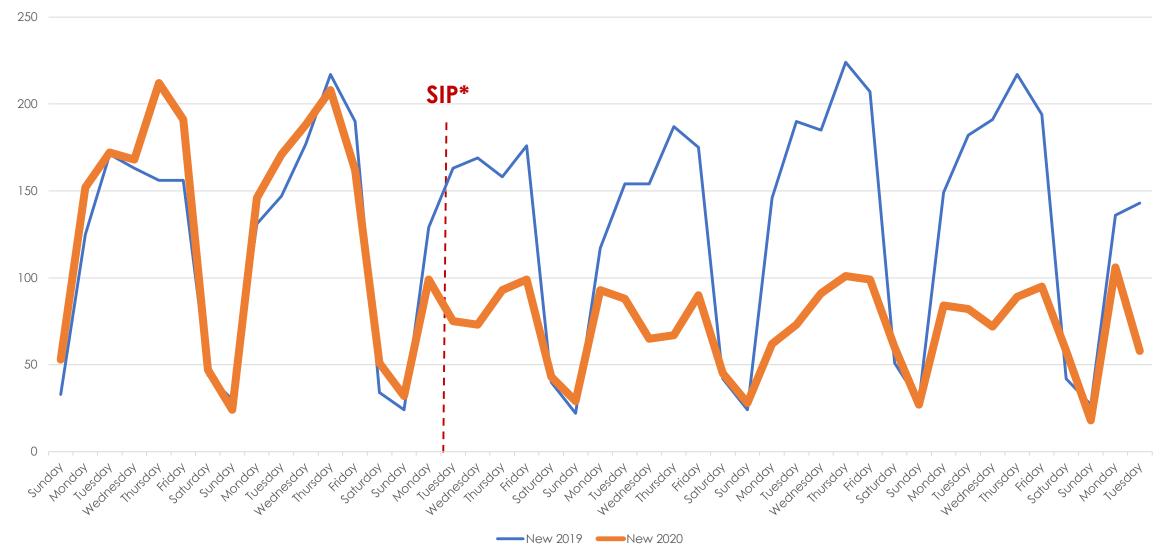

## The Aculist Daily

Data as of 4/14/20 Aculist, Inc.



#### New/Sold vs. Cancelled/Withdrawn\*\*





250

#### March and April 2019 vs. 2020

All MLSListings counties March 1st – April 14th

| Total # of Properties: | 2019 | 2020 | % Diff |
|------------------------|------|------|--------|
| Sold                   | 3475 | 2904 | -16%   |
| New                    | 5792 | 4139 | -29%   |
| TFT                    | 552  | 718  | 30%    |
| Cancelled              | 636  | 812  | 28%    |
| Withdrawn              | 399  | 711  | 78%    |



#### New Homes Listed\*\*- March and April 2019 vs. 2020





#### New Homes Listed\*\* - March 2019 vs. 2020 (Dates Shifted)





### Sold Listings\*\* March 2019 vs. 2020 (Day of Week)







#### Change to Contingent\*\* March 2019 vs. 2020 (Day of Week)





#### Change to Pending\*\* March 2019 vs. 2020 (Day of Week)





#### TFT\*\* March and April 2019 vs. 2020 (Day of Week)







#### Cancelled Listings\*\* March 2019 vs. 2020 (Day of Week)





#### Withdrawn Listings\*\* March 2019 vs. 2020 (Day of Week)





#### The Five MLSListings Counties



Data for the following five counties are included:

- 1. San Mateo
- 2. Santa Clara
- 3. Santa Cruz
- 4. San Benito
- 5. Monterey



# Thank You