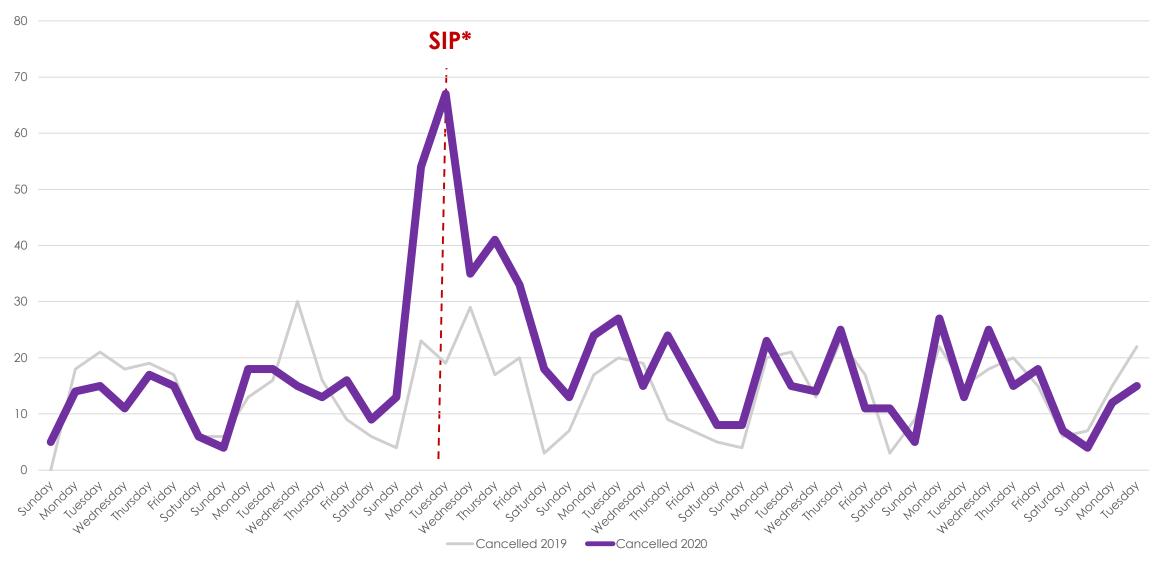

of Properties: | 2019 | 2020 | % Diff |
|------------------------|------|------|--------|
| Sold                   | 3475 | 2904 | -16%   |
| New                    | 5792 | 4139 | -29%   |
| TFT                    | 552  | 718  | 30%    |
| Cancelled              | 636  | 812  | 28%    |
| Withdrawn              | 399  | 711  | 78%    |



#### New Homes Listed\*\*- March and April 2019 vs. 2020





#### New Homes Listed\*\* - March 2019 vs. 2020 (Dates Shifted)





### Sold Listings\*\* March 2019 vs. 2020 (Day of Week)







#### Change to Contingent\*\* March 2019 vs. 2020 (Day of Week)





#### Change to Pending\*\* March 2019 vs. 2020 (Day of Week)





#### TFT\*\* March and April 2019 vs. 2020 (Day of Week)







#### Cancelled Listings\*\* March 2019 vs. 2020 (Day of Week)





#### Withdrawn Listings\*\* March 2019 vs. 2020 (Day of Week)





#### The Five MLSListings Counties



Data for the following five counties are included:

- 1. San Mateo
- 2. Santa Clara
- 3. Santa Cruz
- 4. San Benito
- 5. Monterey



# Thank You