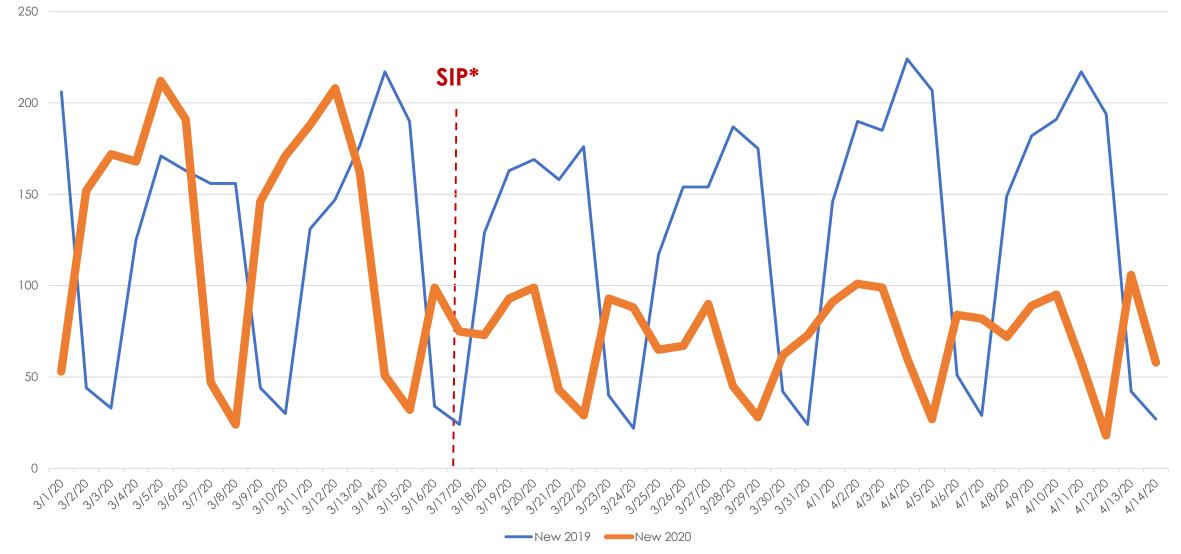

## The Aculist Daily

Data as of 4/14/20 Aculist, Inc.



#### New/Sold vs. Cancelled/Withdrawn\*\*





250

#### March and April 2019 vs. 2020

All MLSListings counties March 1st – April 14th

| Total # of Properties: | 2019 | 2020 | % Diff |
|------------------------|------|------|--------|
| Sold                   | 3475 | 2904 | -16%   |
| New                    | 5792 | 4139 | -29%   |
| TFT                    | 552  | 718  | 30%    |
| Cancelled              | 636  | 812  | 28%    |
| Withdrawn              | 399  | 711  | 78%    |



#### New Homes Listed\*\*- March and April 2019 vs. 2020





#### New Homes Listed\*\* - March 2019 vs. 2020 (Dates Shifted)





### Sold Listings\*\* March 2019 vs. 2020 (Day of Week)







#### Change to Contingent\*\* March 2019 vs. 2020 (Day of Week)





#### Change to Pending\*\* March 2019 vs. 2020 (Day of Week)





#### TFT\*\* March and April 2019 vs. 2020 (Day of Week)







#### Cancelled Listings\*\* March 2019 vs. 2020 (Day of Week)





#### Withdrawn Listings\*\* March 2019 vs. 2020 (Day of Week)





#### The Five MLSListings Counties



Data for the following five counties are included:

- 1. San Mateo
- 2. Santa Clara
- 3. Santa Cruz
- 4. San Benito
- 5. Monterey



# Thank You