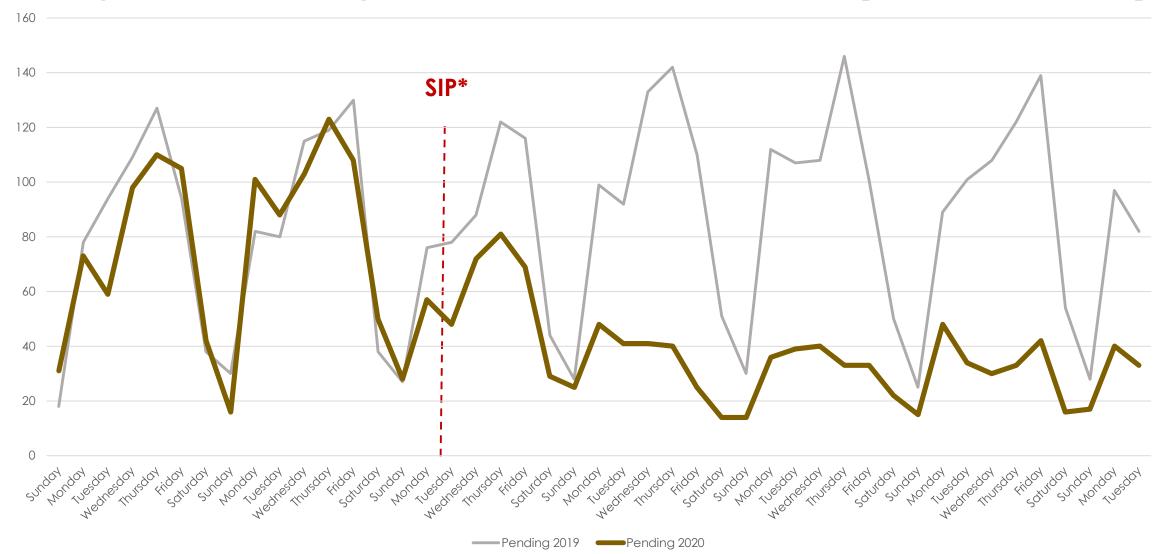

s. Cancelled/Withdrawn\*\*





250

#### March and April 2019 vs. 2020

All MLSListings counties March 1st – April 14th

| Total # of Properties: | 2019 | 2020 | % Diff |
|------------------------|------|------|--------|
| Sold                   | 3475 | 2904 | -16%   |
| New                    | 5792 | 4139 | -29%   |
| TFT                    | 552  | 718  | 30%    |
| Cancelled              | 636  | 812  | 28%    |
| Withdrawn              | 399  | 711  | 78%    |



#### New Homes Listed\*\*- March and April 2019 vs. 2020





#### New Homes Listed\*\* - March 2019 vs. 2020 (Dates Shifted)





### Sold Listings\*\* March 2019 vs. 2020 (Day of Week)







#### Change to Contingent\*\* March 2019 vs. 2020 (Day of Week)





#### Change to Pending\*\* March 2019 vs. 2020 (Day of Week)





#### TFT\*\* March and April 2019 vs. 2020 (Day of Week)







#### Cancelled Listings\*\* March 2019 vs. 2020 (Day of Week)





#### Withdrawn Listings\*\* March 2019 vs. 2020 (Day of Week)





#### The Five MLSListings Counties



Data for the following five counties are included:

- 1. San Mateo
- 2. Santa Clara
- 3. Santa Cruz
- 4. San Benito
- 5. Monterey



# Thank You