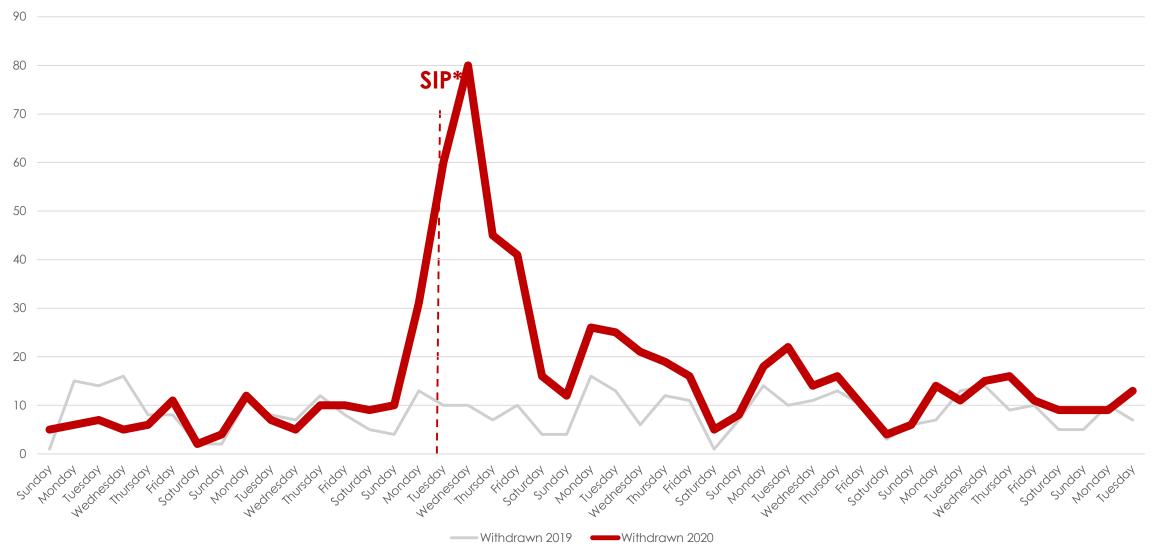

#### Withdrawn Listings\*\* March 2019 vs. 2020 (Day of Week)

#### March and April 2019 vs. 2020

All MLSListings counties March 1st – April 14th

| Total # of Properties: | 2019 | 2020 | % Diff |
|------------------------|------|------|--------|
| Sold                   | 3475 | 2904 | -16%   |
| New                    | 5792 | 4139 | -29%   |
| TFT                    | 552  | 718  | 30%    |
| Cancelled              | 636  | 812  | 28%    |
| Withdrawn              | 399  | 711  | 78%    |