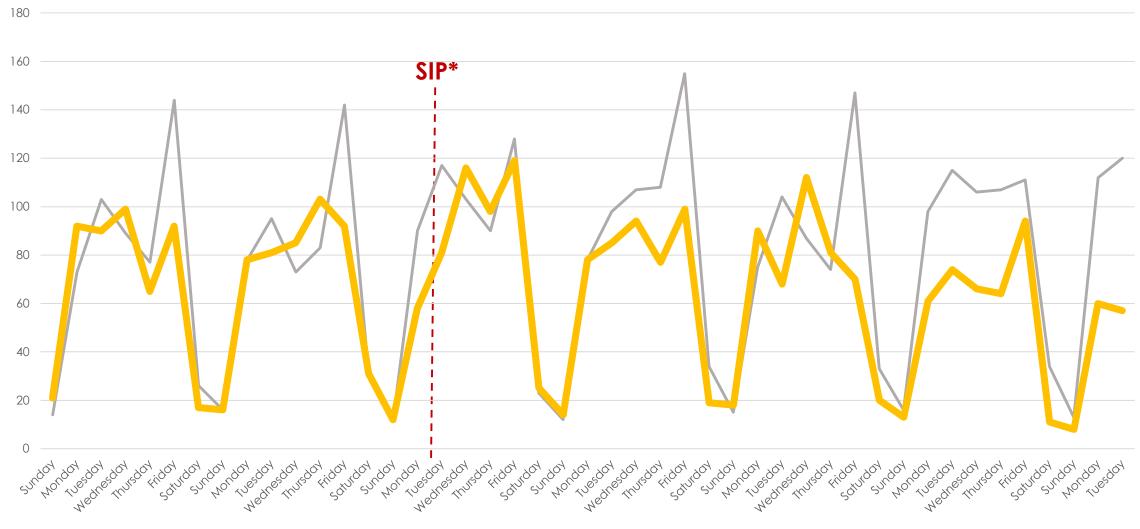

## The Aculist Daily

Data as of 4/14/20 Aculist, Inc.



#### New/Sold vs. Cancelled/Withdrawn\*\*





250

#### March and April 2019 vs. 2020

All MLSListings counties March 1st – April 14th

| Total # of Properties: | 2019 | 2020 | % Diff |
|------------------------|------|------|--------|
| Sold                   | 3475 | 2904 | -16%   |
| New                    | 5792 | 4139 | -29%   |
| TFT                    | 552  | 718  | 30%    |
| Cancelled              | 636  | 812  | 28%    |
| Withdrawn              | 399  | 711  | 78%    |



#### New Homes Listed\*\*- March and April 2019 vs. 2020





#### New Homes Listed\*\* - March 2019 vs. 2020 (Dates Shifted)





### Sold Listings\*\* March 2019 vs. 2020 (Day of Week)







#### Change to Contingent\*\* March 2019 vs. 2020 (Day of Week)





#### Change to Pending\*\* March 2019 vs. 2020 (Day of Week)





#### TFT\*\* March and April 2019 vs. 2020 (Day of Week)







#### Cancelled Listings\*\* March 2019 vs. 2020 (Day of Week)





#### Withdrawn Listings\*\* March 2019 vs. 2020 (Day of Week)





#### The Five MLSListings Counties



Data for the following five counties are included:

- 1. San Mateo
- 2. Santa Clara
- 3. Santa Cruz
- 4. San Benito
- 5. Monterey



# Thank You