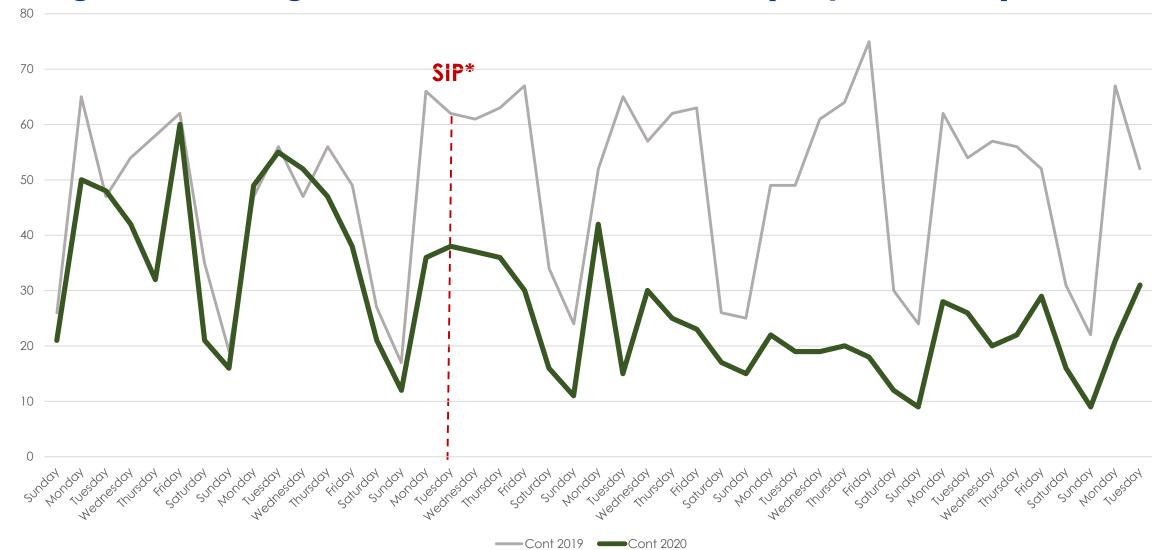

Aculist Daily

Data as of 4/14/20 Aculist, Inc.



#### New/Sold vs. Cancelled/Withdrawn\*\*





250

#### March and April 2019 vs. 2020

All MLSListings counties March 1st – April 14th

| Total # of Properties: | 2019 | 2020 | % Diff |
|------------------------|------|------|--------|
| Sold                   | 3475 | 2904 | -16%   |
| New                    | 5792 | 4139 | -29%   |
| TFT                    | 552  | 718  | 30%    |
| Cancelled              | 636  | 812  | 28%    |
| Withdrawn              | 399  | 711  | 78%    |



#### New Homes Listed\*\*- March and April 2019 vs. 2020





#### New Homes Listed\*\* - March 2019 vs. 2020 (Dates Shifted)





### Sold Listings\*\* March 2019 vs. 2020 (Day of Week)







#### Change to Contingent\*\* March 2019 vs. 2020 (Day of Week)





#### Change to Pending\*\* March 2019 vs. 2020 (Day of Week)





#### TFT\*\* March and April 2019 vs. 2020 (Day of Week)







#### Cancelled Listings\*\* March 2019 vs. 2020 (Day of Week)





#### Withdrawn Listings\*\* March 2019 vs. 2020 (Day of Week)





#### The Five MLSListings Counties



Data for the following five counties are included:

- 1. San Mateo
- 2. Santa Clara
- 3. Santa Cruz
- 4. San Benito
- 5. Monterey



# Thank You