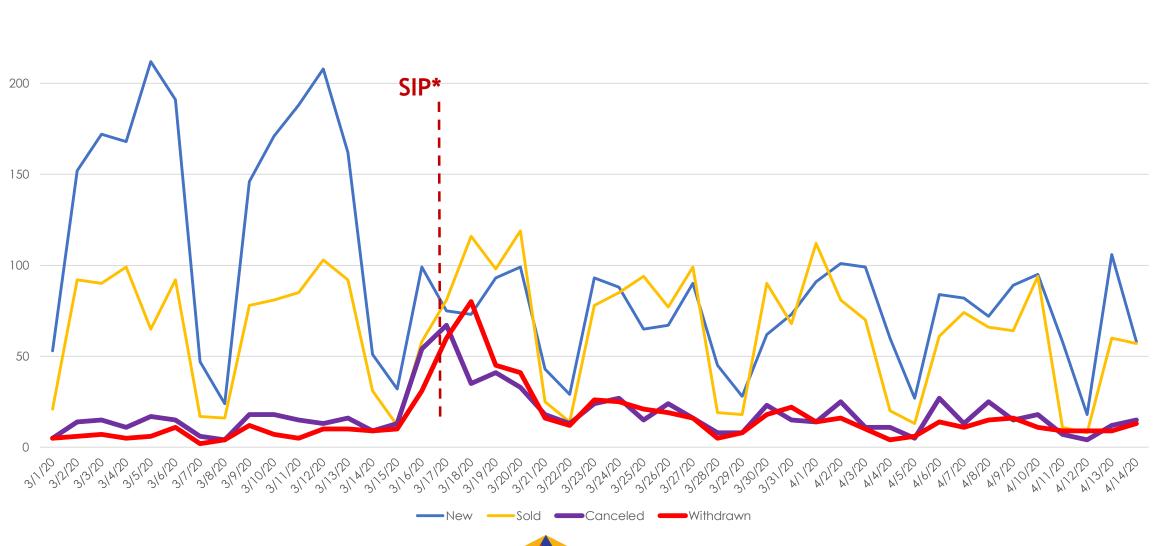

## The Aculist Daily

Data as of 4/14/20 Aculist, Inc.



#### New/Sold vs. Cancelled/Withdrawn\*\*





250

#### March and April 2019 vs. 2020

All MLSListings counties March 1st – April 14th

| Total # of Properties: | 2019 | 2020 | % Diff |
|------------------------|------|------|--------|
| Sold                   | 3475 | 2904 | -16%   |
| New                    | 5792 | 4139 | -29%   |
| TFT                    | 552  | 718  | 30%    |
| Cancelled              | 636  | 812  | 28%    |
| Withdrawn              | 399  | 711  | 78%    |



#### New Homes Listed\*\*- March and April 2019 vs. 2020





#### New Homes Listed\*\* - March 2019 vs. 2020 (Dates Shifted)





### Sold Listings\*\* March 2019 vs. 2020 (Day of Week)







#### Change to Contingent\*\* March 2019 vs. 2020 (Day of Week)





#### Change to Pending\*\* March 2019 vs. 2020 (Day of Week)





#### TFT\*\* March and A