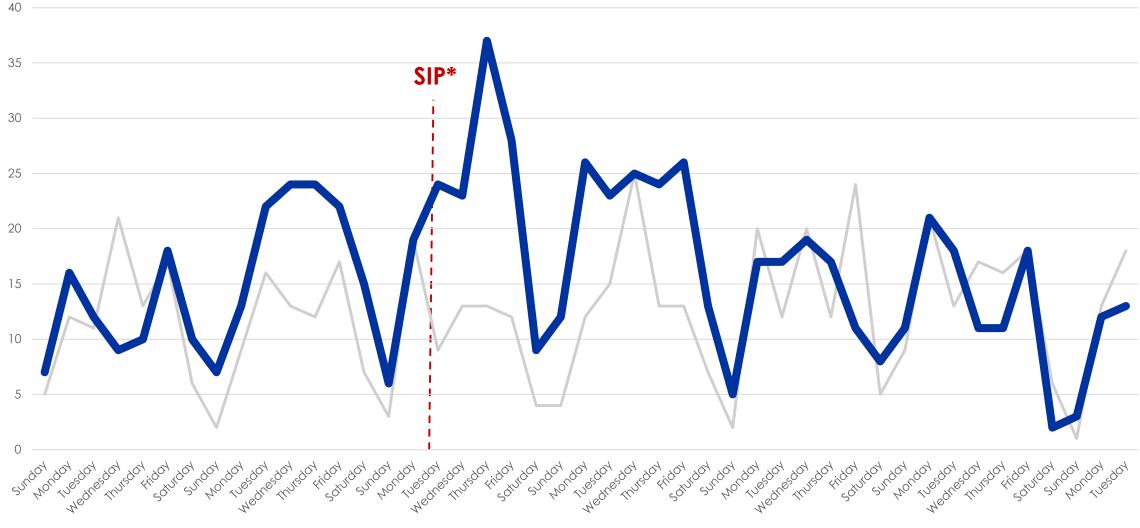

vs. 2020

All MLSListings counties March 1st – April 14th

| Total # of Properties: | 2019 | 2020 | % Diff |
|------------------------|------|------|--------|
| Sold                   | 3475 | 2904 | -16%   |
| New                    | 5792 | 4139 | -29%   |
| TFT                    | 552  | 718  | 30%    |
| Cancelled              | 636  | 812  | 28%    |
| Withdrawn              | 399  | 711  | 78%    |



#### New Homes Listed\*\*- March and April 2019 vs. 2020





#### New Homes Listed\*\* - March 2019 vs. 2020 (Dates Shifted)





### Sold Listings\*\* March 2019 vs. 2020 (Day of Week)







#### Change to Contingent\*\* March 2019 vs. 2020 (Day of Week)





#### Change to Pending\*\* March 2019 vs. 2020 (Day of Week)





#### TFT\*\* March and April 2019 vs. 2020 (Day of Week)







#### Cancelled Listings\*\* March 2019 vs. 2020 (Day of Week)





#### Withdrawn Listings\*\* March 2019 vs. 2020 (Day of Week)





#### The Five MLSListings Counties



Data for the following five counties are included:

- 1. San Mateo
- 2. Santa Clara
- 3. Santa Cruz
- 4. San Benito
- 5. Monterey



# Thank You